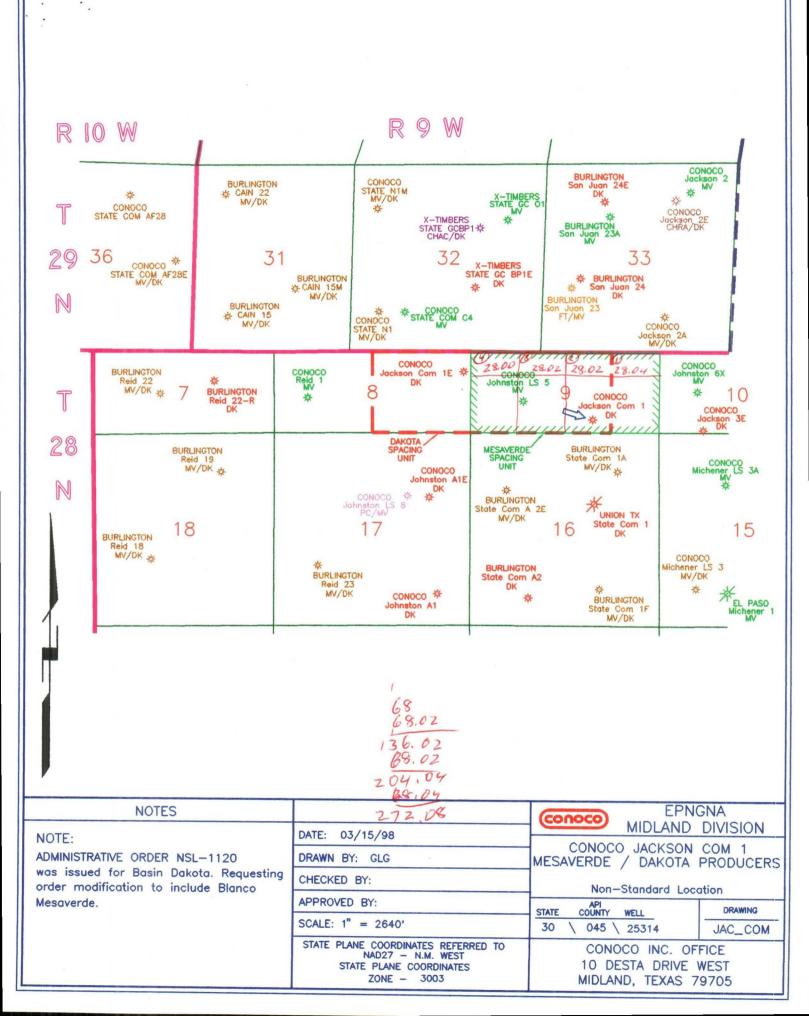

The offset operator plat shows that Burlington Resources, Union Of Texas, and Cross Timbers are the only offset operators that could be affected by this non-standard location. Please find enclosed evidence that they have been notified of this application.

## **Offset Operators:**

**Burlington Resources** PO Box 4289 Farmington, NM 87499

Union Of Texas - Inactive Offset well has been plugged

**Cross Timbers** 6001 Hwy 64 Farmington, NM 87401

P 497 374 039

**US Postal Service** 