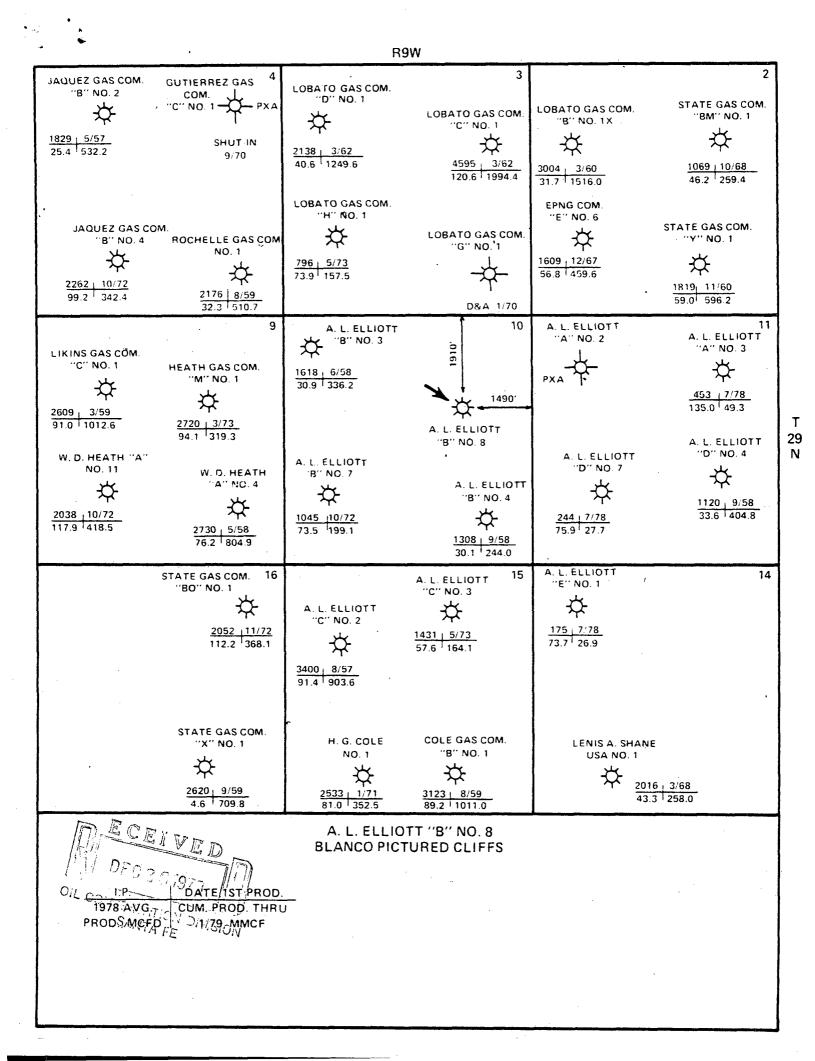

By this verified application submitted in triplicate, Amoco requests approval to drill an unorthodox location and to produce gas from the Pictured Cliffs formation at its A. L. Elliott "B" No. 8 to be located <u>1,910' FNL and 1,490' FEL</u> of <u>Section 10, T29N, R9W</u>. Permissible location for a Blanco Pictured Cliffs well must be at least 660' from the outer boundary line of the 160-acre proration unit and be at least 330' from the inner subdivision lines of the quarter section. It is the 330' setback requirement that creates the need for this exception request.

The reason for the unorthodox location is highly irregular topography involving cliffs (refer to diagram on Form C-107). The unorthodox location selected is therefore in a low area below the cliffs.

The only affected offset operator, other than Amoco, is El Paso Natural Gas Company, owner of the SW/4 of Section 2, T29N, R9W, with its "E" No. 6 well located thereon (refer to the location plat that is attached). By the attached Verification and Affidavit that is a part of this application, El Paso is being notified by certified mail of this DECOM Joe D. Ramey December 18, 1979 Page Two