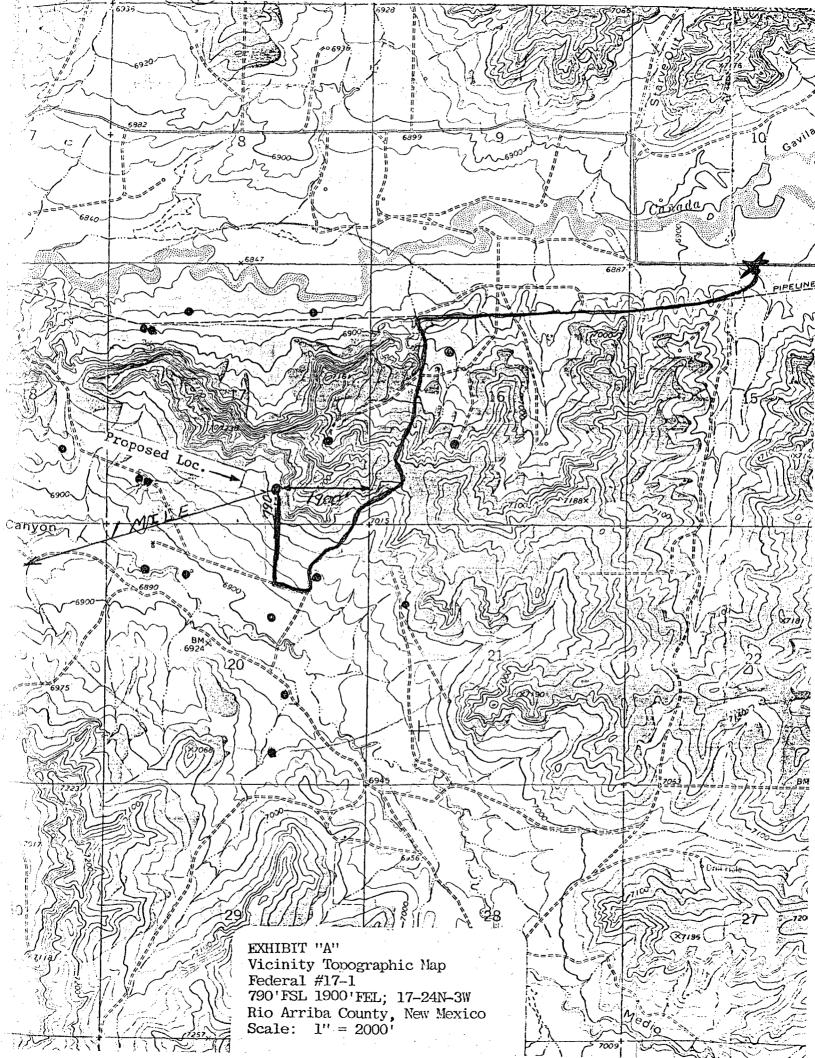

#### Gentlemen:

Reading & Bates Petroleum Co. is currently drilling a Dakota test at the referenced location. Due to existing topographical conditions (see attached topographic map) the well is being drilled 50 feet further west than is allowed under Chacon-Dakota Associated Pool spacing rules. Therefore, by this letter, we are applying for your approval of this unorthodox location.

All Dakota operators offsetting this well are shown in red on the attached area map along with surrounding wells. Also attached find the surveyors plat for this location and letters sent to Arco and Mobil notifying them of this application.