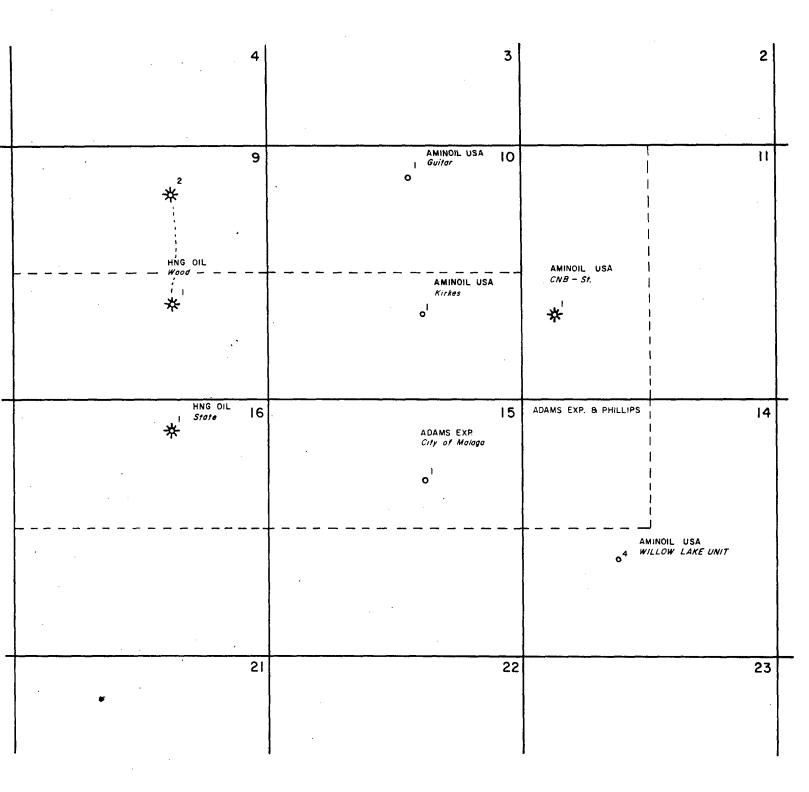

### NEW MEXICO DIL CONSERVATION COMMISSION WELL LOCATION AND ACREAGE DEDICATION PLAT

Flim C-102 Supersedes C-12# Ellectivo 1-1-03

All distances must be from the aster brimderies of the Societon.

| AMINOIL USA, INC.                                                    | Leans Guitar             |                         |
|----------------------------------------------------------------------|--------------------------|-------------------------|
| Ginit Letter Section Pownship<br>B 10 24-South                       | Ranga<br>28 East Eddy    |                         |
| Actual Foolage Location of Well:<br>2310 feet from the East line and | 610 left from the North  | nta e<br>Start<br>Start |
| Ground Level Elev: Producing Formation<br>2990.7                     | Puol Dediccted Actionger |                         |

|                  |                       | 280' & CD'RD                                           |                                                                                                                | CERTIFICATION                                                                         |
|------------------|-----------------------|--------------------------------------------------------|----------------------------------------------------------------------------------------------------------------|---------------------------------------------------------------------------------------|
|                  | 207' & ATSF RR        | GUITAR NO. 1 - 329                                     | 2310                                                                                                           | I hereby certify that the information con-                                            |
|                  | 225' College Fli      |                                                        |                                                                                                                | tained herein is true and complete to the<br>best of my knowledge and belief.         |
|                  | 600'RR BRIDGE         | Dit                                                    |                                                                                                                |                                                                                       |
| BRIDGE           | BLACK                 | The f                                                  |                                                                                                                | Næne                                                                                  |
|                  |                       | 1                                                      |                                                                                                                | Poitton                                                                               |
|                  |                       | H H                                                    |                                                                                                                | . Company                                                                             |
|                  | S. HIGHWAY 285        | COUNT                                                  | 60<br>0                                                                                                        | Deté                                                                                  |
| NGINEER & T      |                       |                                                        |                                                                                                                |                                                                                       |
| ALL STATE OF     | D SU                  | 20 150' Loc                                            |                                                                                                                | I bereby contify that the well location                                               |
| 676 geo          | SURVEYOR              |                                                        | The second s | shown on this plot was plotted from field<br>natos of actual surveys made by me at    |
| THA MEXICO       | 15                    | MI / 1 / 108                                           | Pl. to Loc.<br>Finc. to Loc<br>Finc to Ditch                                                                   | is true and carrect to the best of my                                                 |
| - OHN W. WEST    | <i>f</i>              | <u>8</u><br><u>- 11 1 - 1 - 1 - 1 - 1 - 1 - 1 - 1 </u> |                                                                                                                | knowledge and belief.                                                                 |
|                  |                       | 6                                                      |                                                                                                                | Date Surveyed                                                                         |
| NOTE: All points | In ROAD               | 2080                                                   |                                                                                                                | November 16, 1979<br>Registered Protessional Engineer                                 |
| Spk.Ndi          |                       | 1/2"sti.rd. set spa                                    | 1∕2 <sup>4</sup> sti.                                                                                          | and/or Land Surveyor :                                                                |
| 2648.9'          | COUNTY RD             | 668.6                                                  | 1980.25                                                                                                        | Jehn W West                                                                           |
| 320 010 40 13    | 20 16 19 1940 2010 20 | 40. 2000 1600                                          | 1990 800 3                                                                                                     | Contributions No. JOHN W. WEST. 676<br>PATRICK & ROMERC 6603<br>Renald J. Eldson 3239 |

### NEW MEXICO DIL CONSERVATION COMMISSION WELL LOCATION AND ACREAGE DEDICATION PLAT

|                                     |                 | All distances m | ust be from the | e auter beimässies | of the Saction |      | 1. A. A. A. |              |       |
|-------------------------------------|-----------------|-----------------|-----------------|--------------------|----------------|------|-------------|--------------|-------|
| AMINOIL                             | USA, INC.       |                 | 1.500           | •<br>Guitar        |                |      |             | Well No.     |       |
| <br>Unit Letter Sec                 | 10              | 24-South        |                 | floong+<br>28 Eost | Centraly       | Eddy |             |              |       |
| Actual Freitage Location<br>2310 to | et from the EOS | 1<br>1          | ine and         | 650                | last from the  |      |             | line         |       |
| Ground Level Eloy:<br>2990.7        | Producing For   | notion 4        | Pool            |                    |                |      | Destco      | ted Accorper | Acres |