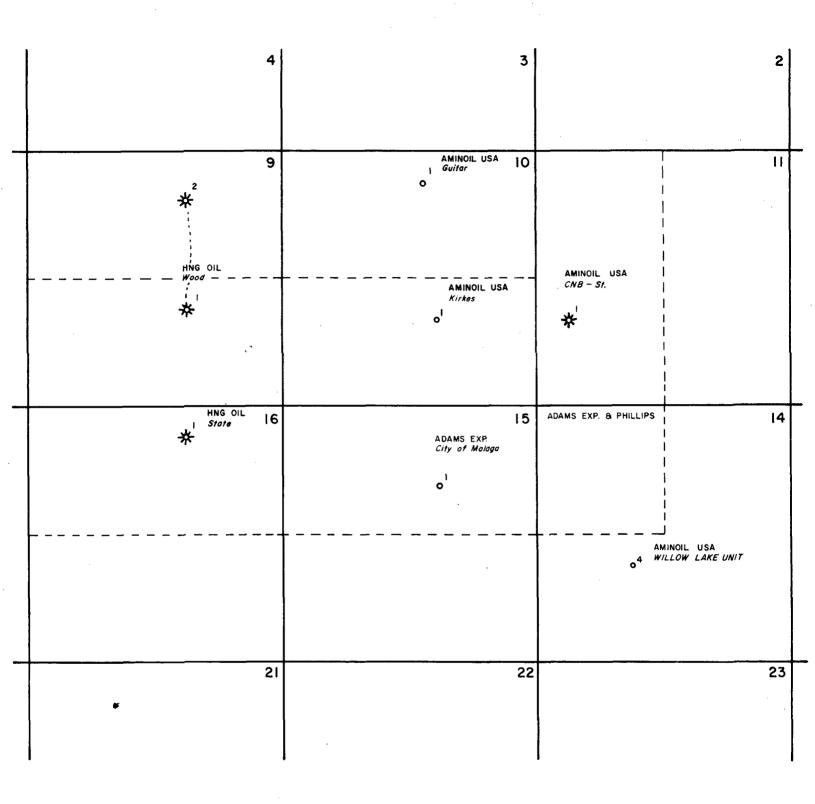

Enclosed for your review, in triplicate, you will find the following materials:

- 1. Plat showing all offset proration units, operators of such units, and all wells drilled thereon.
- 2. Well location plat.

Enclosed for your review, in triplicate, you will find the following materials:

- 1. Plat showing all offset proration units, operators of such units, and all wells drilled thereon.
- 2. Well location plat.
- 3. Waiver Letters executed by HNG Oil Company, Adams Exploration Company and Phillips Petroleum Company.