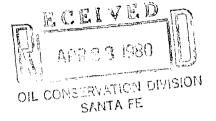

Enclosed for your review, in triplicate, you will find the following materials:

- 1. Plat showing all offset proration units, operators of such units, and all wells drilled thereon.
- 2. Well location plat.

Enclosed for your review, in triplicate, you will find the following materials:

- 1. Plat showing all offset proration units, operators of such units, and all wells drilled thereon.
- 2. Well location plat.
- 3. Waiver Letters executed by HNG Oil Company, Adams Exploration Company and Phillips Petroleum Company.