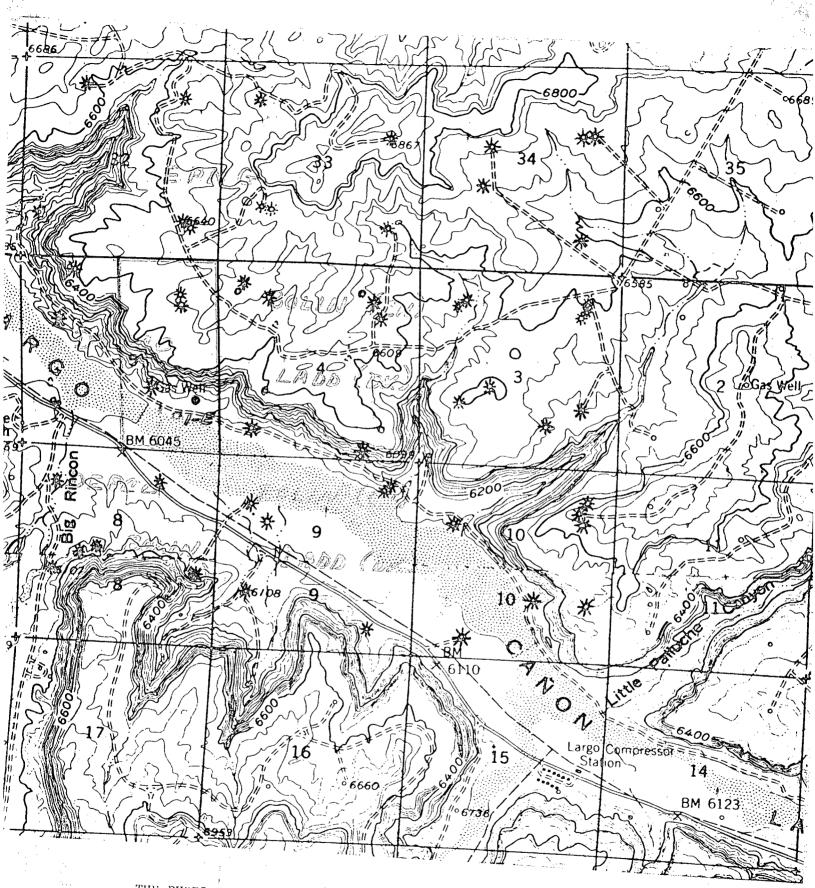

The reason for this request for the non-standard location is the extreme topography in the area that makes it impossible to construct a standard drill site: i.e. 600' vertical cliffs and a one-half mile wide wash.

The attached copy of a U.S.G.S. topographic map shows the general situation. Also attached is evidence of notification of the above request to the off-set operators of the proposed well, as per regulation.