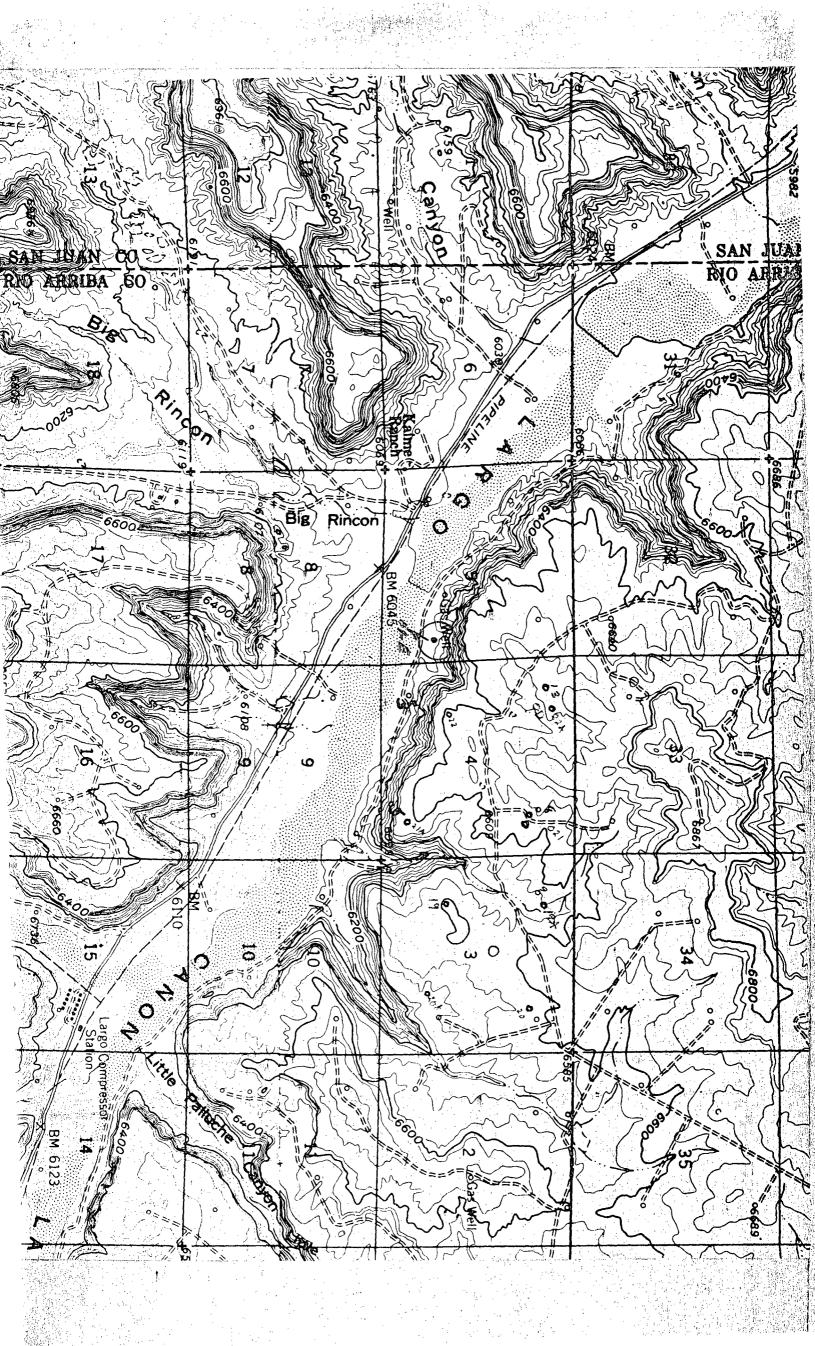

The reason for this request for the non-standard location is the extreme topography in the area that makes it impossible to construct a standard drill site: i.e. 600' vertical cliffs and a one-half mile wide wash.

The attached copy of a U.S.G.S. topographic map shows the general situation. Also attached is evidence of notification of the above request to the off-set operators of the proposed well, as per regulation.