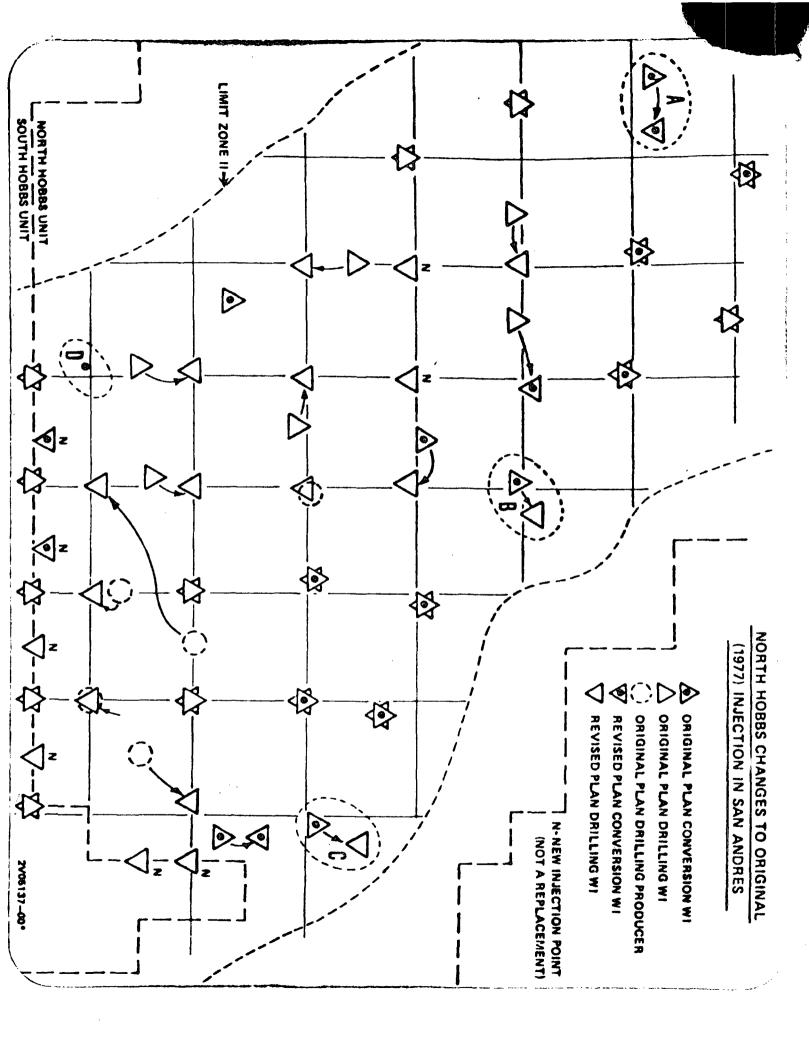

April 29, 1980

New Mexico Energy and Minerals Department Oil Conservation Division ATTN Mr. Joe D. Ramey, Director P. O. Box 2088 Santa Fe, NM 87501

SUBJECT: DEVELOPMENT PLAN REVISION NORTH HOBBS (G-SA) UNIT PRESSURE MAINTENANCE PROJECT HOBBS (G-SA) FIELD LEA COUNTY, NEW MEXICO

### Gentlemen:

We have attached a revised tabulation of those wells we propose to drill for injection and to convert to injection along with a plat showing their location. We have also attached well schematics and logs for those well conversions not previously presented to the Oil Conservation Commission in October 1979. These changes are proposed:

- because of ongoing discussions with Amoco intended to develop a line agreement compatible with development of both units
- 2) to implement an agreement with Moranco and
- to improve the recovery efficiency of the North Hobbs (G-SA) Unit Pressure Maintenance Project.

PROPOSED LOCATION LINE INJECTORS BETWEEN NORTH & SOUTH HOBBS GRAYBURG-SAN ANDRES UNITS

a .....

- SONE II PRODUCERS
- CONVERT PRODUCER TO INJECTOR

LEGEND

POSSIBLE INJECTION WELL CONFIGURATION BETWEEN NORTH & SOUTH HOBBS UNITS e

### SHELL ET AL NORTH HOBBS (G-SA) UNIT PROPOSED CONVERSIONS TO INJECTION