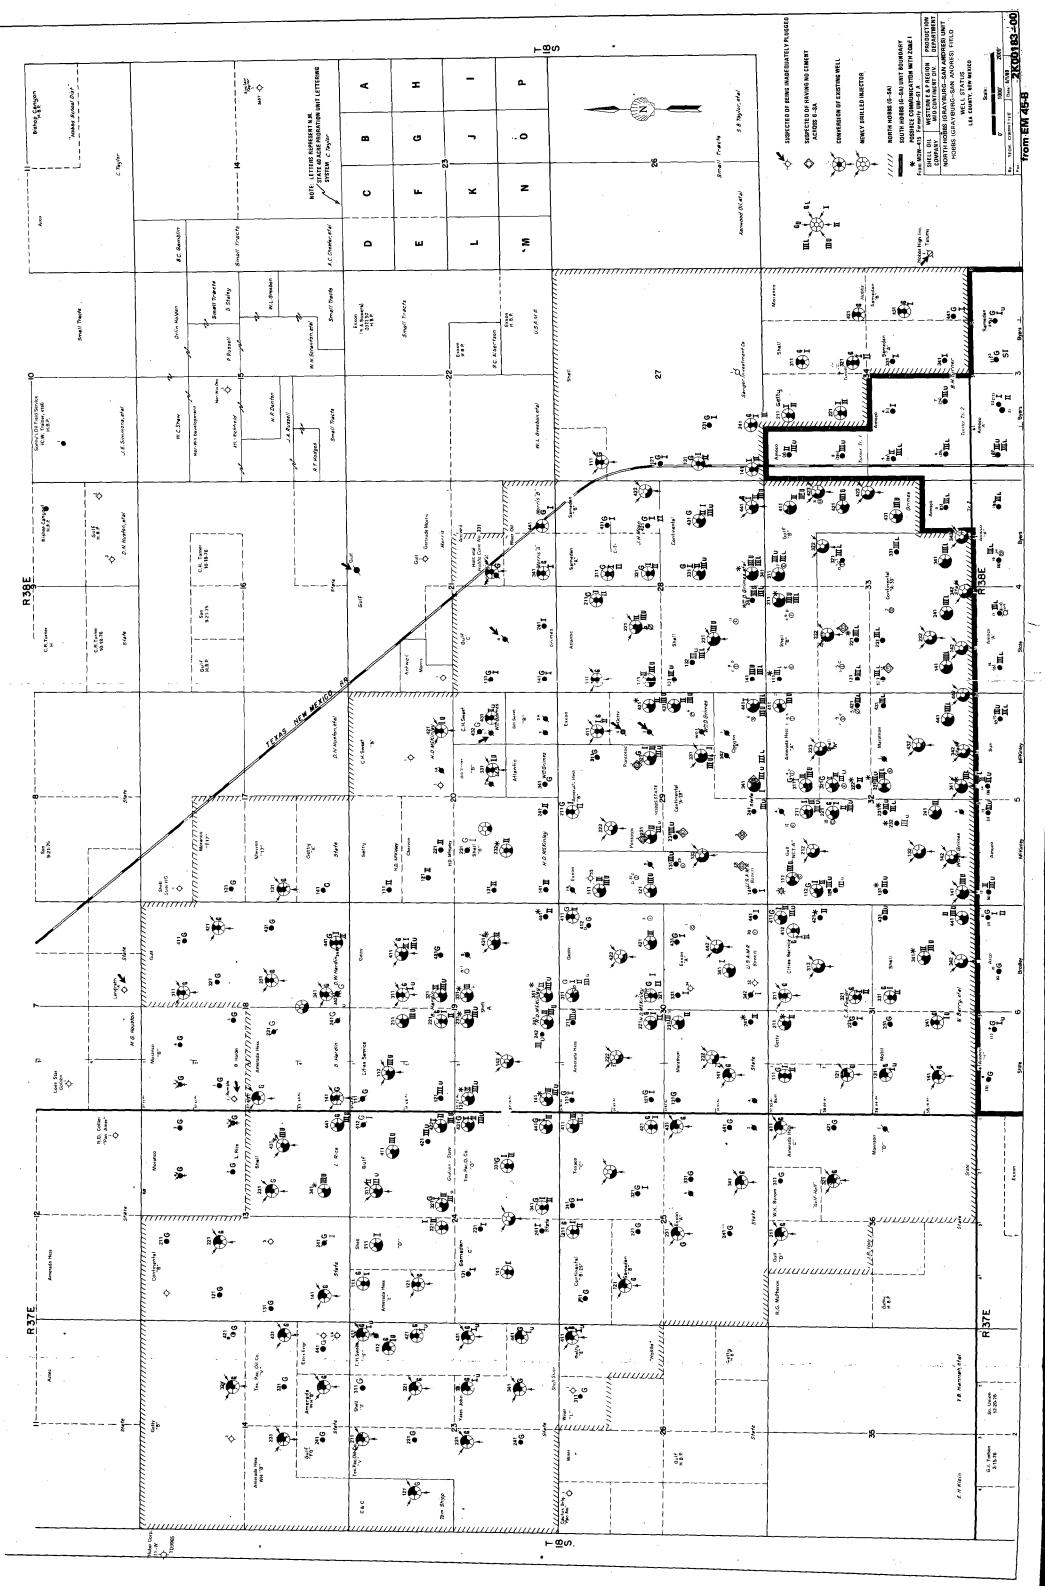

NEW MEXICO OIL CONSERVATION COMMISSION

WELL LOCATION AND ACREAGE DEDICATION PLAT

MAR 1 8 198 Effective 1-1-65

D

ECEIVE

 $\square$ 

|                                   |                                               | All distances must b                         | e from the outer boundari                     | es of the Section              | OIL COM                                    | STRUATION                                                                                                                                                                                        |
|-----------------------------------|-----------------------------------------------|----------------------------------------------|-----------------------------------------------|--------------------------------|--------------------------------------------|--------------------------------------------------------------------------------------------------------------------------------------------------------------------------------------------------|
| Operator<br>SHELL OIL COMP.       | ANY                                           |                                              | Lease<br>NORTH H                              | OBBS UNIT                      |                                            | SANT Weil No! VISION                                                                                                                                                                             |
| Unit Letter Sec<br>H              | lion<br>28                                    | Township<br>18 South                         | Range<br>38 East                              | County                         | Lea                                        |                                                                                                                                                                                                  |
| Actual Footage Location           | of Well:                                      | · · · ·                                      | . <u></u>                                     | _,, <b>I</b> ,                 |                                            |                                                                                                                                                                                                  |
| Ground Level Elev:                | Producing Fo                                  | Ine ar line ar                               | Pool                                          | feet from the                  | East                                       | line<br>Dedicated Acreage;                                                                                                                                                                       |
| 3635.12' GR                       | G/SA                                          |                                              | Hobbs (G,                                     |                                |                                            | Acres                                                                                                                                                                                            |
|                                   | one lease is                                  |                                              | well by colored pen<br>well, outline each and |                                |                                            | thereof (both as to working                                                                                                                                                                      |
| dated by comm                     | unitization,                                  | unitization, force-po                        | oling. etc?                                   |                                |                                            | of all owners been consoli-                                                                                                                                                                      |
| this form if ne<br>No allowable v | no,'' list the<br>cessary.)<br>vill be assign | owners and tract de<br>ned to the well until | all interests have be                         | ve actually be<br>en consolida | een consolie<br>ted (by con                | dated. (Use reverse side of<br>mmunitization, unitization,<br>n approved by the Commis-                                                                                                          |
|                                   | 1                                             |                                              |                                               |                                |                                            | CERTIFICATION                                                                                                                                                                                    |
|                                   |                                               |                                              | 2199'                                         |                                | tained h                                   | r certify that the information con-<br>erein is true and complete to the<br>my knowledge and belief.                                                                                             |
|                                   |                                               |                                              |                                               | <br>772'                       | Company<br>Shell O<br>Date                 | atman <sub>S</sub> orA.J.Fore<br>sor Regulatory & Permi<br>il Company<br>21, 1981 (Amended)                                                                                                      |
|                                   |                                               |                                              |                                               |                                | shown o<br>notes of<br>under my<br>is true | v certify that the well location<br>in this plat was plotted from field<br>f actual surveys made by me or<br>v supervision, and that the same<br>and correct to the best of my<br>ge and belief. |
|                                   |                                               |                                              |                                               |                                |                                            | yed<br>Professional Engineer<br>Id Surveyor                                                                                                                                                      |
| 0 330 660 '90                     | 1320 1650 198                                 | 0 2310 2640 20                               | 1500 1000                                     | 500 0                          | Certificate                                | No.                                                                                                                                                                                              |

ECEIVED

WELL LOCATION AND ACREAGE DEDICATION HUMT tive 1-1-65 MAR 1 8 1981 All distances must be from the outer boundaries of the Sec Lease Operator North Hobbs Unit CONSERVATION DIVISION83 Shell Oil Company Range County Section Township Unit Letter 18South 38East 20 Lea K Actual Footage Location of Well: 1850 1610 West South feet from the feet from the line and line Ground Level Elev. Producing Formation Pool Dedicated Acreage: 3647.7' Hobbs (G/SA) (G/SA) Acres 1. Outline the acreage dedicated to the subject well by colored pencil or hachure marks on the plat below. 2. If more than one lease is dedicated to the well, outline each and identify the ownership thereof (both as to working interest and royalty). 3. If more than one lease of different ownership is dedicated to the well, have the interests of all owners been consolidated by communitization, unitization, force-pooling. etc? If answer is "yes," type of consolidation Unitization No X Yes If answer is "no," list the owners and tract descriptions which have actually been consolidated. (Use reverse side of this form if necessary.). No allowable will be assigned to the well until all interests have been consolidated (by communitization, unitization, forced-pooling, or otherwise) or until a non-standard unit, eliminating such interests, has been approved by the Commission. CERTIFICATION I hereby certify that the information contained herein is true and complete to the best of my knowledge and belief. Name A.J.Fore Position Supervisor Regulatory & Permits Company Shell Oil Company Date January 20, 1981 I hereby certify that the well location shown on this plat was plotted from field of actual surveys made by me or MEXIC 1.14 under my supervision, and that the same 1850 true and correct to the best of my knowledge and belief. STERED LAND Date Surveyed 1979 Dec. 4. Registered Protessional Engineer and/or L and Surveyo PATRICK A. ROMERO 6665 330 660 .90 1320 1650 1980 2310 26 40 2000 1500 1000 50Q