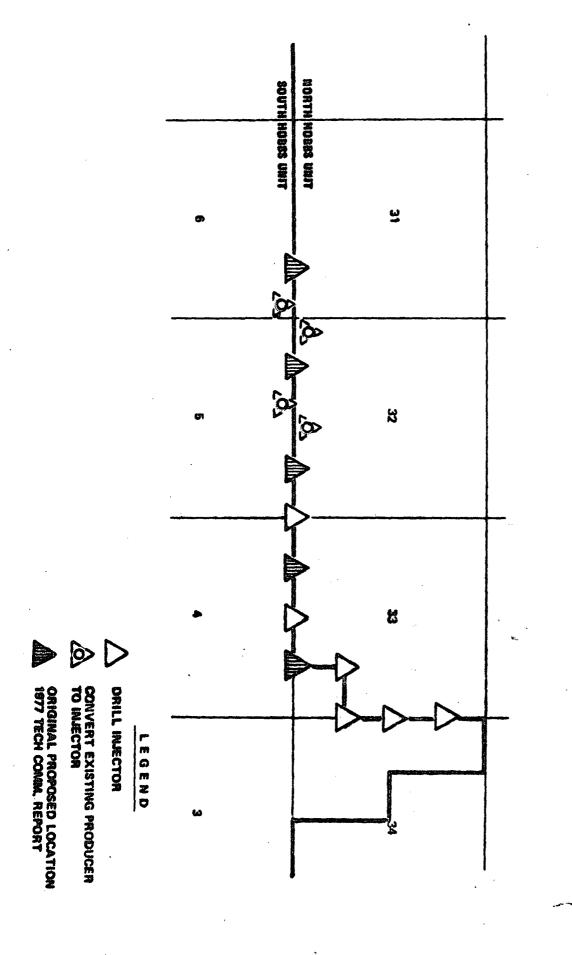

PROPOSED LOCATION LINE INJECTORS BETWEEN NORTH & SOUTH HOBBS GRAYBURG-SAN ANDRES UNITS

a .....

- SONE II PRODUCERS
- CONVERT PRODUCER TO INJECTOR

LEGEND

POSSIBLE INJECTION WELL CONFIGURATION BETWEEN NORTH & SOUTH HOBBS UNITS e

### SHELL ET AL NORTH HOBBS (G-SA) UNIT PROPOSED CONVERSIONS TO INJECTION

# TOWNSHIP 18 SOUTH, RANGE 37 EAST, NMPM

| Section                                                                                                              | Well No.                                                                                                                                                              | Letter                                                                                                                    | Former Well Name and No.                                                                                                                                                                                                                                                                                                                                                                                                                                                                                                                                                                                                         |
|----------------------------------------------------------------------------------------------------------------------|-----------------------------------------------------------------------------------------------------------------------------------------------------------------------|---------------------------------------------------------------------------------------------------------------------------|----------------------------------------------------------------------------------------------------------------------------------------------------------------------------------------------------------------------------------------------------------------------------------------------------------------------------------------------------------------------------------------------------------------------------------------------------------------------------------------------------------------------------------------------------------------------------------------------------------------------------------|
| 13<br>13<br>13<br>14<br>14<br>14<br>14<br>23<br>23<br>23<br>23<br>23<br>23<br>23<br>23<br>23<br>23<br>23<br>23<br>23 | 141<br>221<br>431<br>331<br>231<br>321<br>341<br>431<br>121<br>211-<br>231<br>341<br>411<br>431<br>121<br>231<br>341<br>411<br>231<br>341<br>411<br>211<br>321<br>411 | M<br>F<br>I<br>J<br>K<br>G<br>O<br>I<br>E<br>C<br>K<br>G<br>O<br>A<br>I<br>E<br>B<br>E<br>K<br>O<br>I<br>A<br>C<br>G<br>A | Conoco State B-13 #2<br>Conoco State B-13 #4<br>Shell Rice #3<br>Shell Rice #4<br>Amerada State WHB #2<br>Getty State B #2<br>Amerada State WHB #1<br>Texas Pacific State V #1<br>C&C Operating Corp. Shipp A #1<br>Texas Pacific State V #3<br>Texas Pacific State V #3<br>Texas Pacific State V #5<br>Shell State F #2<br>Yates Shell State #3<br>C. H. Sweet State F #1-A<br>C. H. Sweet State F #3<br>Amerada State E #1<br>Gulf Graham State A #4<br>Samedan State B #2<br>Exxon New Mexico A State #6<br>Exxon New Mexico A State #1<br>Getty Hobbs E #1<br>Gulf Holt NCT-D #1<br>Amerada State C #3<br>Amerada State C #1 |
|                                                                                                                      | TOWNSHIP                                                                                                                                                              | 18 SOUTH, RANGE                                                                                                           | 38 EAST, NMPM                                                                                                                                                                                                                                                                                                                                                                                                                                                                                                                                                                                                                    |
| Section                                                                                                              | Well No.                                                                                                                                                              | Letter                                                                                                                    | Former Well Name and No.                                                                                                                                                                                                                                                                                                                                                                                                                                                                                                                                                                                                         |
| 17<br>18<br>18<br>18<br>18<br>18<br>18<br>19<br>19<br>19<br>19<br>20<br>20<br>21<br>27                               | 131<br>131<br>141<br>311<br>331<br>421<br>112<br>311<br>411<br>431<br>331<br>421<br>331<br>111                                                                        | L<br>M<br>B<br>J<br>O<br>H<br>D<br>B<br>A<br>I<br>J<br>H<br>J<br>D                                                        | Chevron State 17 #1<br>Amerada Hardin #3<br>Amerada Hardin #1<br>Gulf Hardin #7<br>Gulf Hardin #5<br>Gulf Hardin #9<br>Gulf Hardin #6<br>Cities Service Hardin #5<br>Getty Hardin #3<br>Getty Hardin #4<br>Shell McKinley A #10<br>Bill Sweet Bowers B #2-A<br>C. H. Sweet McKinley B #2<br>Antweil Hobbs Cone Townsite #1<br>Shell Sanger #6                                                                                                                                                                                                                                                                                    |