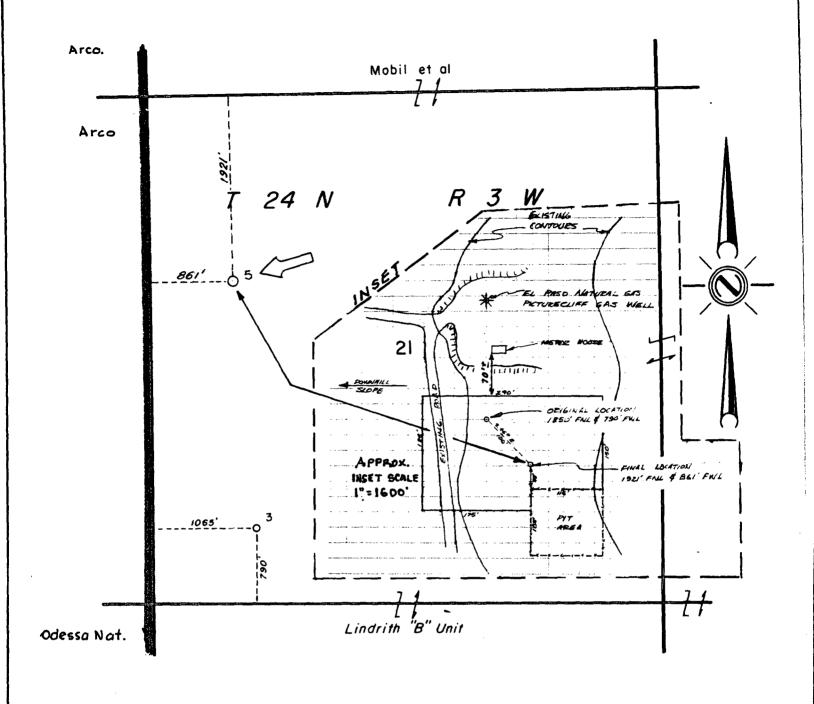

#### Gentlemen:

Mobil Producing TX. & N.M. Inc. respectfully requests permission to drill the subject well at an unorthodox location to avoid interference with El Paso Natural Gas Company's Picture Cliffs gas well and meter run. This location was moved S  $45^{\circ}$ E, 100' of the original proposed location. This well is only 719' from the  $\frac{1}{4}$  Sec. line which is less than the 790' requirement of Rule 2(b), Order No. R-5353.

Proposed well #5 will be located as follows:

1921' from the North line and
861' from the West line of
Sec. 21, T24N - R3W
Rio Arriba County, New Mexico

NW/4 dedicated

In support of this request, the following items are submitted:

- Federal Form 9-331C "Application to Drill"
- 2. Form C-102 "Well Location and Acreage Dedication Plat
- 3. Plat showing offset lease owners and topography.

A copy of this letter and attachments are being sent to the offset operator by certified mail as their notice of this application and request for their waiver of objection. This offset operator is:

> Atlantic Richfield (ARCO) Liberty Life Building 1860 Lincoln Denver, Colorado 80203