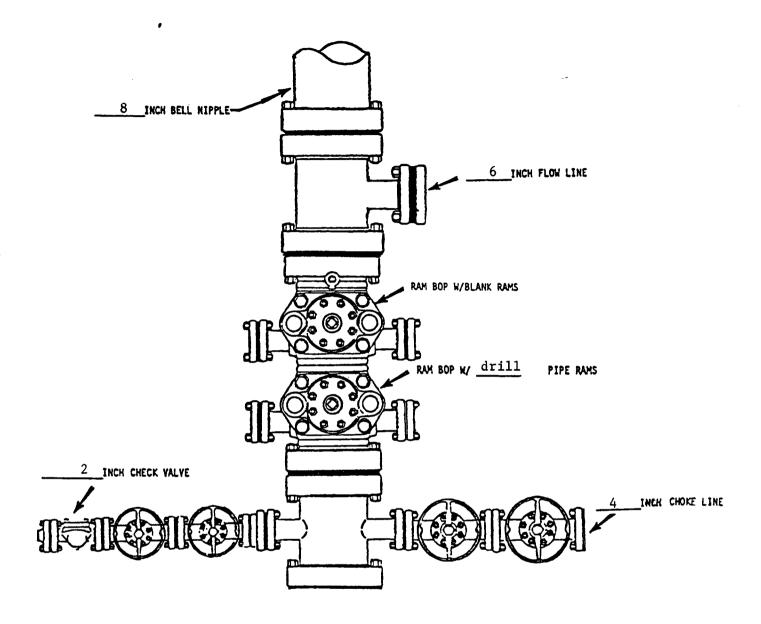

\*NOTE: ALL VALVES ARE METAL-TO-METAL SEAL AND FLANGED.
ALL COMPONENTS MUST MEET ABOVE MINIMUM PRESSURE
RATINGS. ALL COMPONENTS TO BE TESTED TO RATED
PRESSURE AFTER ASSEMBLY AND BEFORE FURTHER
DOWNHOLE OPERATIONS MAY BE CONDUCTED.

| Mobil Producing                                               |           |
|---------------------------------------------------------------|-----------|
| Texas & New Mexico<br>Houston, Texas                          | Date      |
|                                                               | Drawn     |
| Well # 5 Lindrith B Uni                                       | t Checked |
| (Lease)                                                       | Approved  |
|                                                               | Revised   |
| Rio Arriba County, NM Blowout Preventer Asse ( 8 IN. 3000 PSI |           |