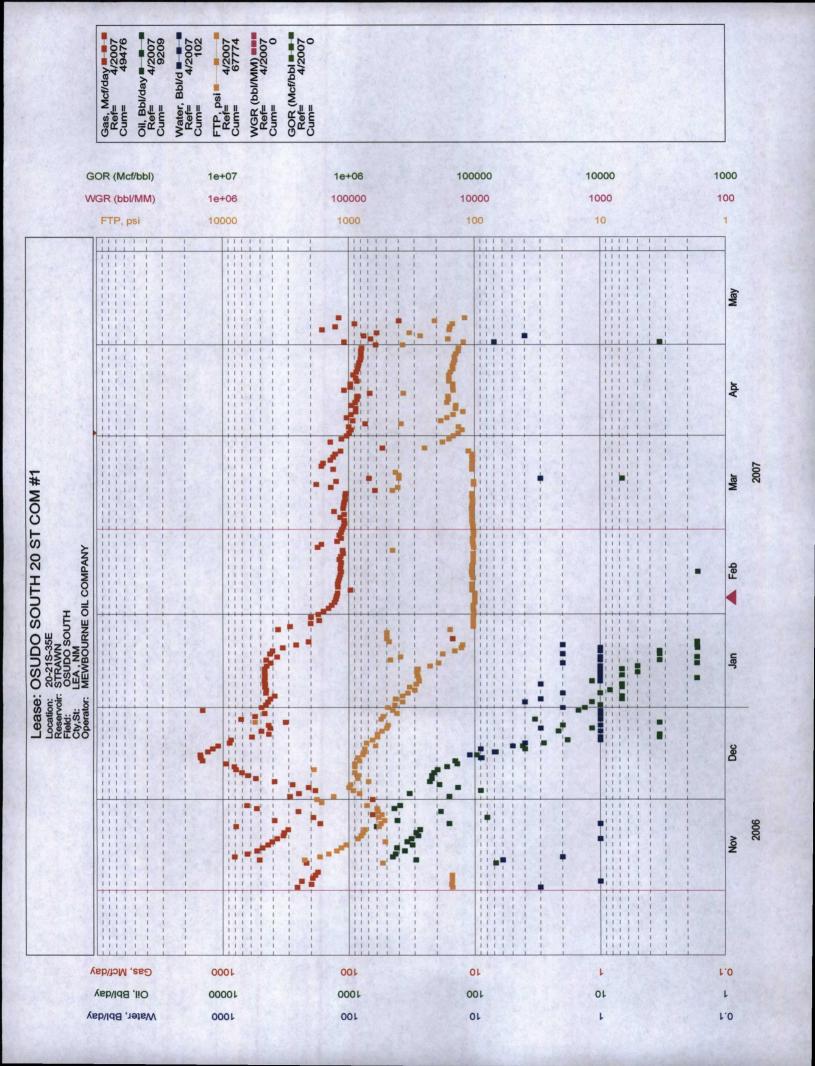

#### Production curve is attached

#### Estimated production rates and supporting data

Test Data:

Morrow 11/6/06 200 MCFD, 1 BO, 1 BW: last recorded production Strawn 5/6/07 100 MCFD, 3 BO, 1 BW: current production

#### Data to support allocation method or formula

Test as shown above for both zones