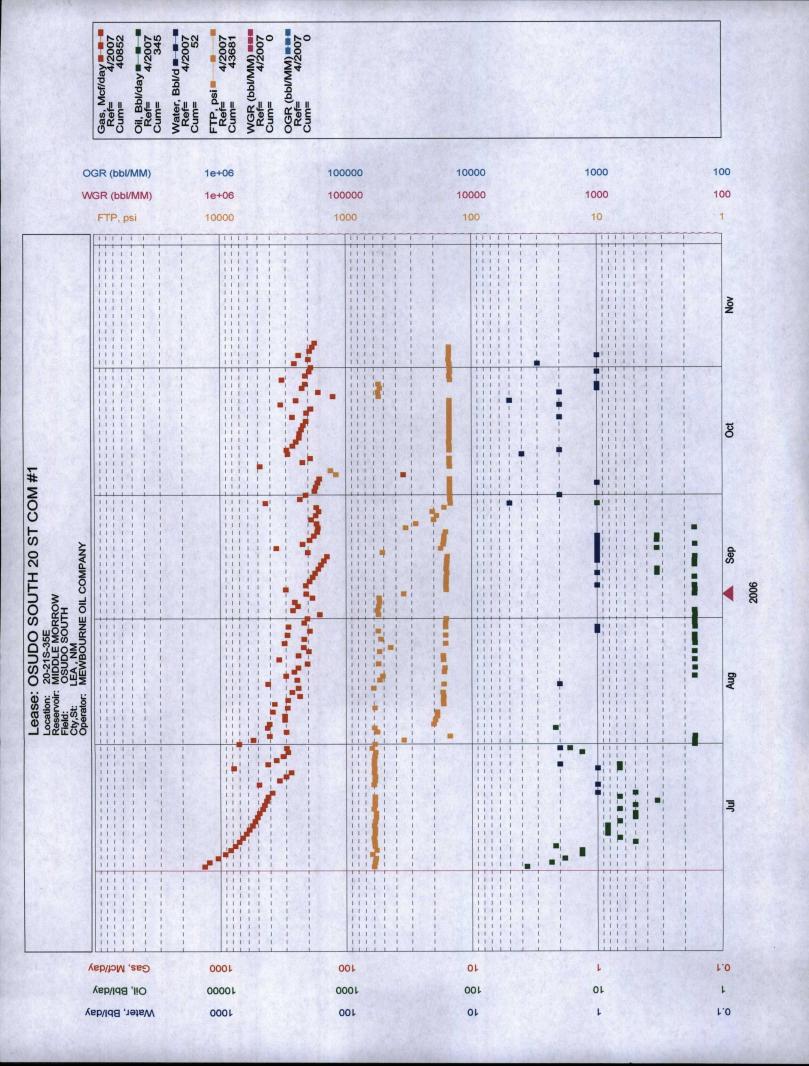

#### Production curve is attached

#### Estimated production rates and supporting data

Test Data:

Morrow 11/6/06 200 MCFD, 1 BO, 1 BW: last recorded production Strawn 5/6/07 100 MCFD, 3 BO, 1 BW: current production

#### Data to support allocation method or formula

Test as shown above for both zones