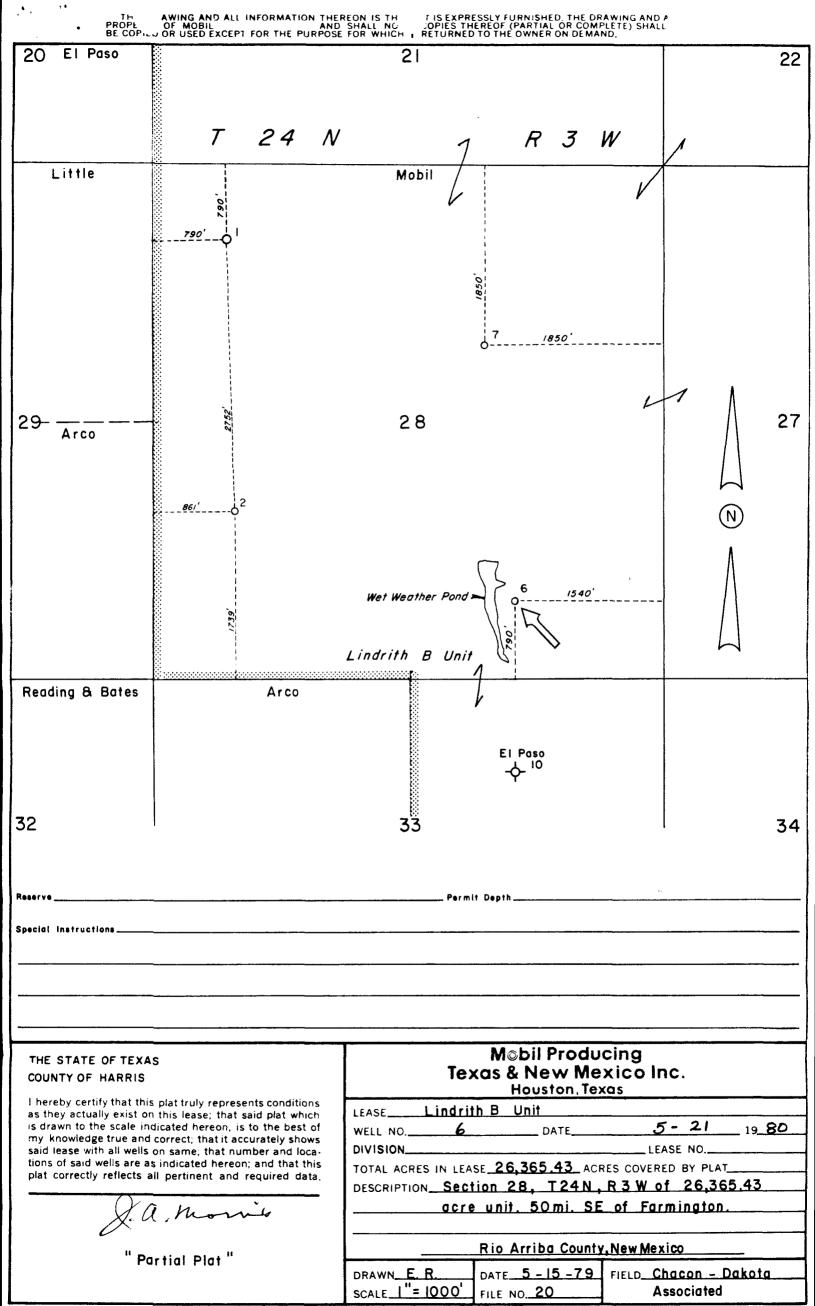

Gentlemen:

Mobil Producing TX. & N.M. Inc. respectfully requests permission to drill the subject well at an unorthodox location because of a lake. This proposed well location was moved in an easterly direction which caused it to be less than 330 feet from an inner subdivision line as SE/H deelieerted required by Rule 2(b) of Order No. R-5353.

Proposed well #6 will be located as follows:

790' from the South line and 1540' from the East line of Sec. 28, T24N, R3W Rio Arriba County, New Mexico

In support of this request, the following items are submitted:

- Federal Form 9-331C "Application to 1. Drill"
- Form C-102 "Well Location and Acreage 2. Dedication Plat"
- 3. Plat showing offset lease owners and topography.

Mobil Producing TX. & N.M. Inc. respectfully requests that this unorthodox well location be approved administratively as provided for in Rule 2(c) of Order No. R-5353.