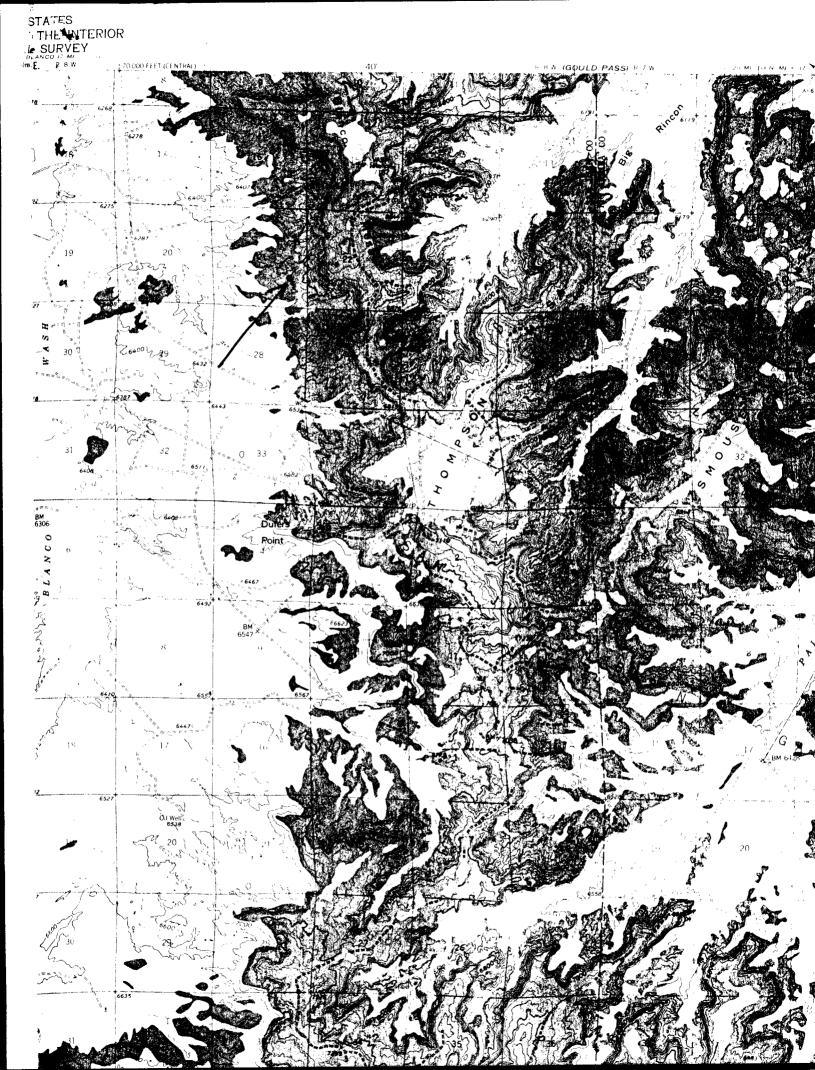

Dear Mr. Ramey:

Supron Energy Corporation requests an exception to Rule 104F for the abovecaptioned well location. Enclosed is a location and elevation plat and a topographic map.

The location was staked at the above coordinates due to extreme topographic difficulties and was observed personally by Mr. Frank Chavez with your office in Aztec, New Mexico.

Jule. 1352 - 1222

OIL WELL ELEVATIONS AND LOCATIONS CHERRY CREEK PLAZA, SUITE 1201 600 SOUTH CHERRY STREET DENVER, COLORADO 60222 PHONE NO. 303/321-2217

June 16, 1980

The above-captioned well location was staked at 1420' FSL & 1030' FEL and is only 100 feet from the south line of the NE $\frac{1}{4}$  SE $\frac{1}{4}$ . The location was staked there due to topographic difficulties.