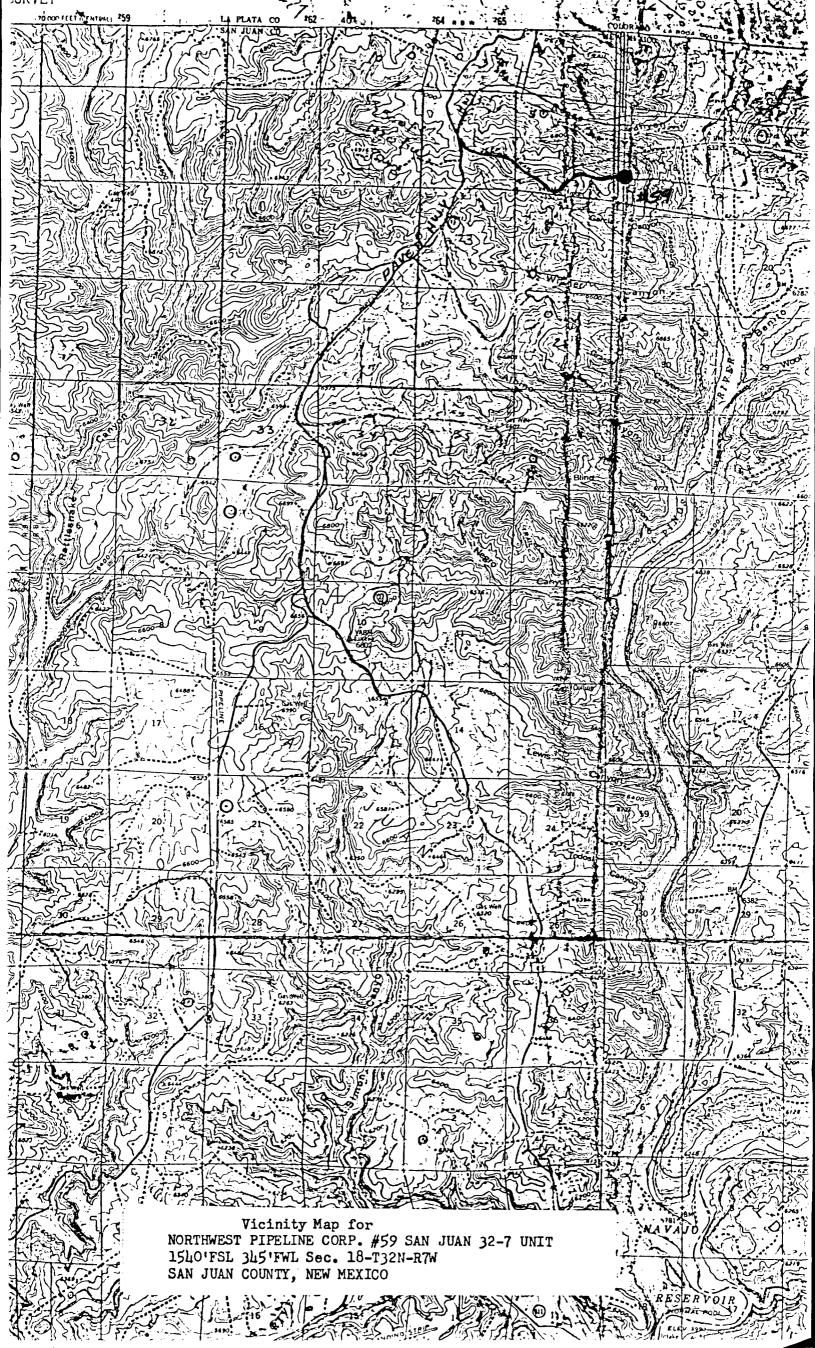

hSh - 1227

Dear Mr. Chavez:

We are requesting permission to drill a Dakota well in a Nonstandard location due to topographical reasons. The well is the San Juan 32-7 Unit #59 located in the SW/4 of Sec 18, T32N, R7W. A copy of the surveyors plat and a topographical map is attached. Northwest Pipeline is the operator for all the offsetting acreage.