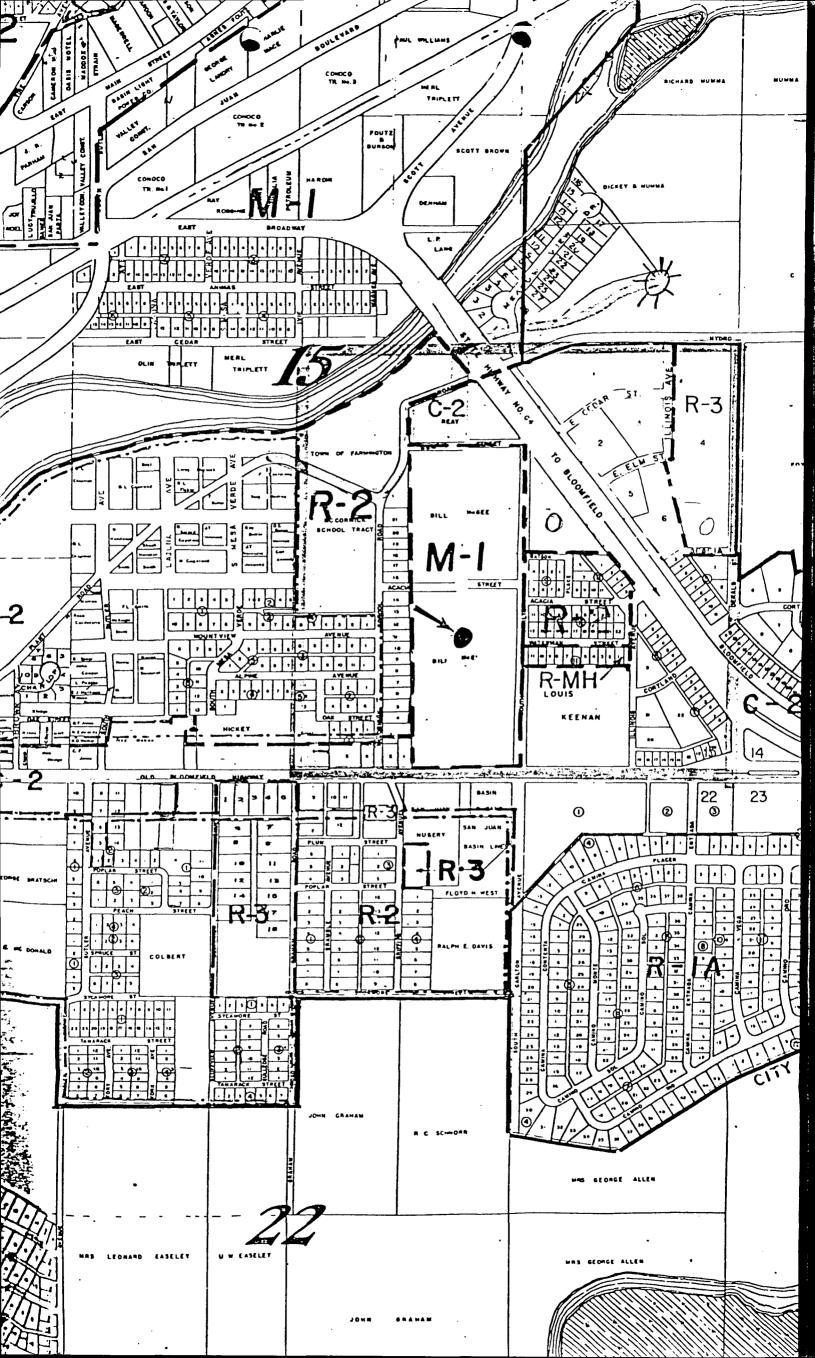

Township 29 North, Range 13 West, NMPM Section 15: 655' FSL & 1025' FEL Unit Letter: 0 San Juan County, Ne. Mexico

Located within light industrial zone.in Farmington, New Mexico city limits, no standard location available because of man made structures in the area.

Located within light industrial zone.in Farmington, New Mexico city limits, no standard location available because of man made structures in the area.

See Exhibit "A" hereto and incorporated herein by reference

Township 29 North, Range 13 West, NMPM Section 15: 655' FSL & 1025' FEL Unit Letter: 0 San Juan County, New Mexico

Located within light industrial zone in Farmington, New Mexico city limits, no standard location available because of man made structures in the area.