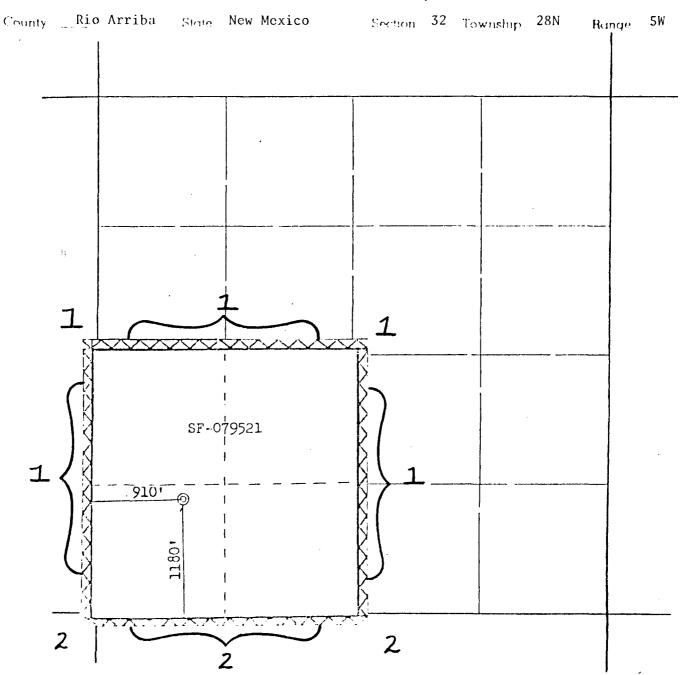

Dear Mr. Ramey:

This is a request for administrative approval for an unorthodox gas well location in the Tapacito Pictured Cliffs pool.

It is intended to locate the El Paso Natural Gas Company's San Juan 28-5 Unit #104 at 1180' from the South line and 910' from the West line of Section 32, T-28-N, R-5-W, Rio Arriba County, New Mexico.

An existing location and a pipeline to the south make it impossible to build an orthodox gas well location.

El Paso Natural Gas Company is the only offset operator.

Plats showing the proposed well location and the terrain of Section 32, along with an ownership plat, are attached.

## OIL CONSERVATION DIVISION

P. O. UOX 2088

SANTA FE, NEW MEXICO 87501

Form C-107 Revised 10-1-75

All distances must be from the cuter houndaries of the Section.

| Operator                                                                                                                                                                                                                                                                                                                                                                                            |                                                        |               | Lease              |                   | Well No.                                                                                                                                                                                                                          |  |  |  |  |
|-----------------------------------------------------------------------------------------------------------------------------------------------------------------------------------------------------------------------------------------------------------------------------------------------------------------------------------------------------------------------------------------------------|--------------------------------------------------------|---------------|--------------------|-------------------|-----------------------------------------------------------------------------------------------------------------------------------------------------------------------------------------------------------------------------------|--|--|--|--|
| EL PASO NATURAL GAS COMPANY                                                                                                                                                                                                                                                                                                                                                                         |                                                        |               | SAN JUAN 28-5      | UNIT (SF-0795     | 21) 104                                                                                                                                                                                                                           |  |  |  |  |
| Unit Letter                                                                                                                                                                                                                                                                                                                                                                                         | Section                                                | Township      | Range              | County            |                                                                                                                                                                                                                                   |  |  |  |  |
| M                                                                                                                                                                                                                                                                                                                                                                                                   | 32                                                     | 28N           | 5W                 | Rio Arriba        |                                                                                                                                                                                                                                   |  |  |  |  |
| Actual Footage Loc                                                                                                                                                                                                                                                                                                                                                                                  |                                                        |               | 01.0               | 77 : 1            |                                                                                                                                                                                                                                   |  |  |  |  |
| Ground Level Elev:                                                                                                                                                                                                                                                                                                                                                                                  |                                                        | outh line and | <del></del>        | et from the West  | line                                                                                                                                                                                                                              |  |  |  |  |
| 6590                                                                                                                                                                                                                                                                                                                                                                                                | 1 -                                                    | RED CLIFFS    | P∞1 TAPACITO PICTU | RED CLIFFS EXT.   | Dedicated Acreage:<br>159.32 Acres                                                                                                                                                                                                |  |  |  |  |
|                                                                                                                                                                                                                                                                                                                                                                                                     |                                                        |               |                    |                   |                                                                                                                                                                                                                                   |  |  |  |  |
| <ol> <li>Outline the acreage dedicated to the subject well by colored pencil or hachure marks on the plat below.</li> <li>If more than one lease is dedicated to the well, outline each and identify the ownership thereof (both as to working interest and royalty).</li> </ol>                                                                                                                    |                                                        |               |                    |                   |                                                                                                                                                                                                                                   |  |  |  |  |
| 3. If more than one lease of different ownership is dedicated to the well, have the interests of all owners been consolidated by communitization, unitization, force-pooling. etc?  Yes No If answer is "yes," type of consolidation Unitization                                                                                                                                                    |                                                        |               |                    |                   |                                                                                                                                                                                                                                   |  |  |  |  |
| If answer is "no," list the owners and tract descriptions which have actually been consolidated. (Use reverse side of this form if necessary.)  No allowable will be assigned to the well until all interests have been consolidated (by communitization, unitization, forced-pooling, or otherwise) or until a non-standard unit, eliminating such interests, has been approved by the Commission. |                                                        |               |                    |                   |                                                                                                                                                                                                                                   |  |  |  |  |
|                                                                                                                                                                                                                                                                                                                                                                                                     |                                                        |               | ı                  | <del></del>       | CERTIFICATION                                                                                                                                                                                                                     |  |  |  |  |
|                                                                                                                                                                                                                                                                                                                                                                                                     | <br> |               |                    | Name Dri          | by certify that the information con- therein is true and complete to the f my knowledge and belief.  Mu Stadfula Lling Clerk  Paso Natural Gas Co. Eember 29, 1980                                                                |  |  |  |  |
| - 910' ®                                                                                                                                                                                                                                                                                                                                                                                            | F-079521                                               |               | CELVED TO SANTA FE | Date Sur Register | on this plat was plotted from field of actual surveys made by me or my supervision, and that the same e and correct to the best of my edge and belief.  Veyed  St. 18, 1920  ed Professional Engineer and Surveyor  Cand Surveyor |  |  |  |  |
|                                                                                                                                                                                                                                                                                                                                                                                                     | Sca                                                    | le: 1"=1000'  |                    | 3950              | AERR. 18.                                                                                                                                                                                                                         |  |  |  |  |

## EL PASO NATURAL GAS COMPANY

Well Name San Juan 28-5 Unit #104, Tapacito Pictured Cliffs Ext.

Footage---- 1180' FSL, 910' FWL

APPLICATION FOR NON-STANDARD LOCATION

REMARKS: ..

- (1) SAN JUAN 28-5 UNIT, El Paso Natural Gas Company-Operator
- (2) SAN JUAN 27-5 UNIT, El Paso Natural Gas Company-Operator