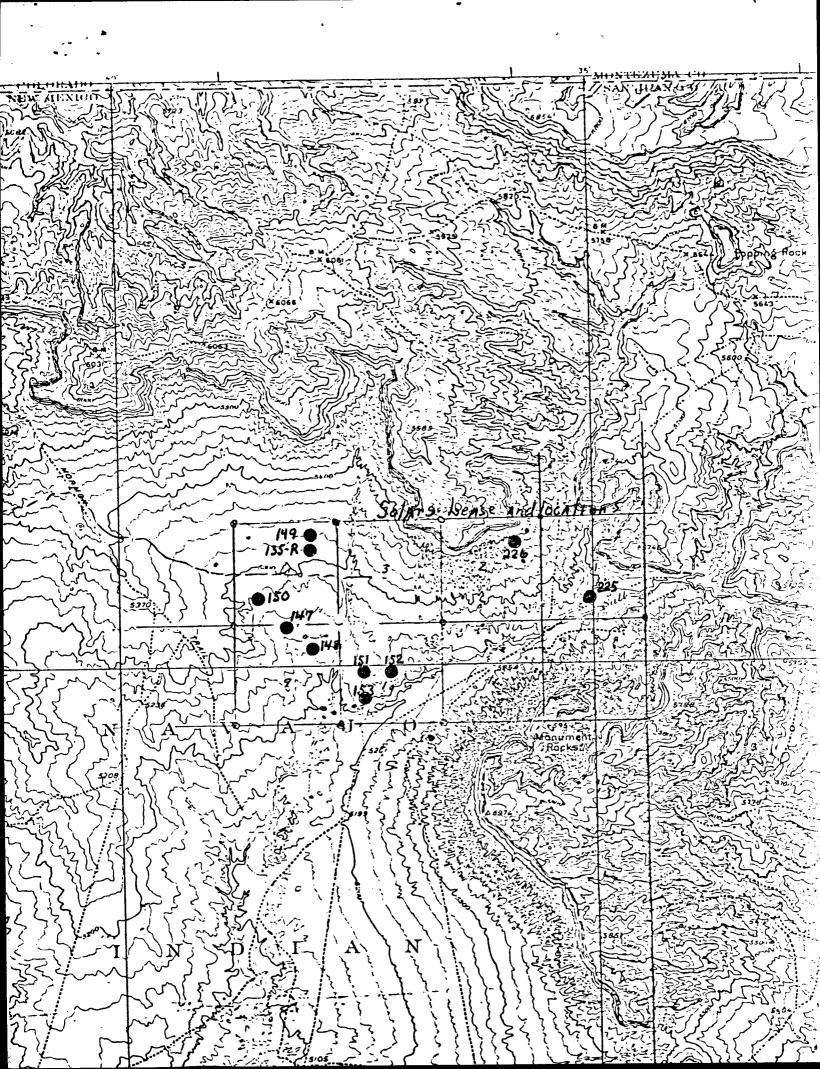

Navajo "F" #135R S-4, T31N, R17W 1420 FNL, 1330 FEL S-9, T31N, R17W S-9, T31N, R17W S-4, T31N, R17W S-4, T31N, R17W Navajo: "F" #147 10 FNL, 2630 FEL 1200 FNL, 1410 FEL Navajo: "F \* #148 Navajo: "F " #149 760 FNL, 1330 FEL Navajo: "F" #150 1405 FSL, 1330 FWL Navajo: "F" #151 Navajo: "F" #152 Navajo: "F" #153 2630 FNL, 1360 FWL 2630 FNL, 2600 FWL S-10, T31N, R17W S-10, T31N, R17W S-10, T31N, R17W 1330 FSL, 1330 FWL S-1, T31N, R17W Navajo: "G" #225 1230 FSL, 2425 FWL S-2, T31N. R17W 1330 FNL, 1330 FEL Navajo . "G" #226