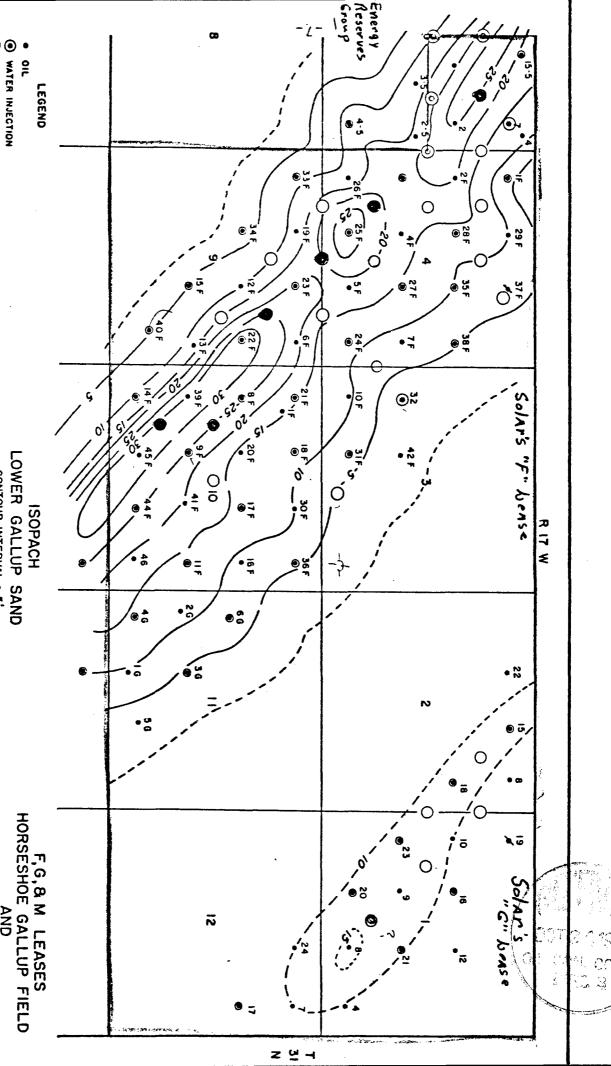

This field was drilled on 40 acre spacing and water flooded with 80 acre five spot patterns. We feel this program by-passed economical recoverable oil.

The addition of these wells as proprosed will produce and recover undeveloped reserves.

3960

5280

MANY ROCKS FIELD

G LEASE

AND

PROPOSED INFILL WELL WITH PROVED UNDEVELOPED RESERVES

PROPOSED INFILL WELL WITH PROBABLE RESERVES

PROPOSED WATER INJECTION

CONTOUR INTERVAL . 5'