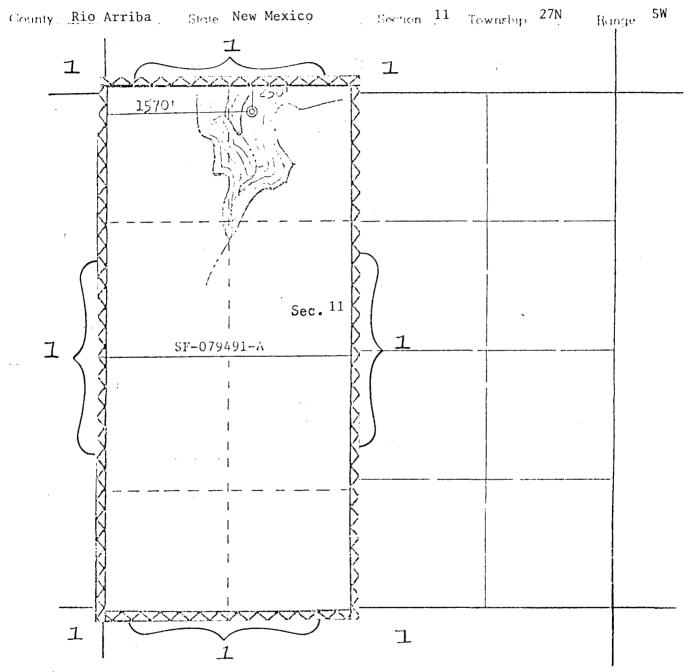

#### EL PASO NATURAL GAS COMPANY

Well Name, San Juan 27-5 Unit #99E, Blanco Mesaverde & Basin Dakota Footage--- 250' FNL, 1570' FWL

APPLICATION FOR NON-STANDARD LOCATION

REMARKS:

(1) San Juan 27-5 Unit, EL PASO NATURAL GAS COMPANY-Operator

It is intended to locate the El Paso Natural Gas Company's San Juan 27-5 Unit #193 at 250' from the North line and 1570' from the West line of Section 11, T-27-N, R-5-W, Rio Arriba County, New Mexico.

Due to rough and hilly terrain to the south makes it impossible to build an orthodox gas well location.

El Paso Natural Gas Company is the only offset operator.

Plats showing the proposed well location and the terrain of Section 11 are attached.