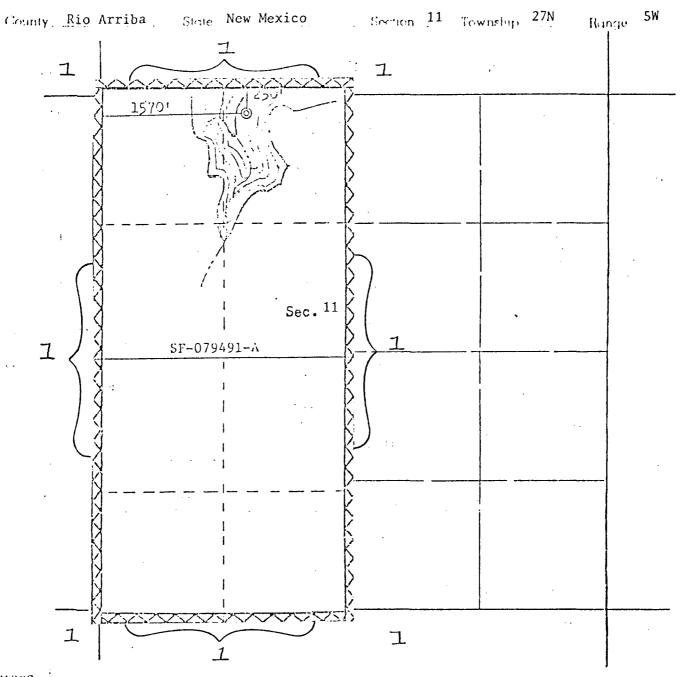

It is intended to locate the El Paso Natural Gas Company's San Juan 27-5 Unit #193 at 250' from the North line and 1570' from the West line of Section 11, T-27-N, R-5-W, Rio Arriba County, New Mexico.

Due to rough and hilly terrain to the south makes it impossible to build an orthodox gas well location.

El Paso Natural Gas Company is the only offset operator.

Plats showing the proposed well location and the terrain of Section 11 are attached.

#### EL PASO NATURAL GAS COMPANY

Well Name. San Juan 27-5 Unit #193, Blanco Mesaverde
Footage--- 250' FNL, 1570' FWL

APPLICATION FOR NON-STANDARD LOCATION

REMARKS:

(1) San Juan 27-5 Unit, EL PASO NATURAL GAS COMPANY-Operator