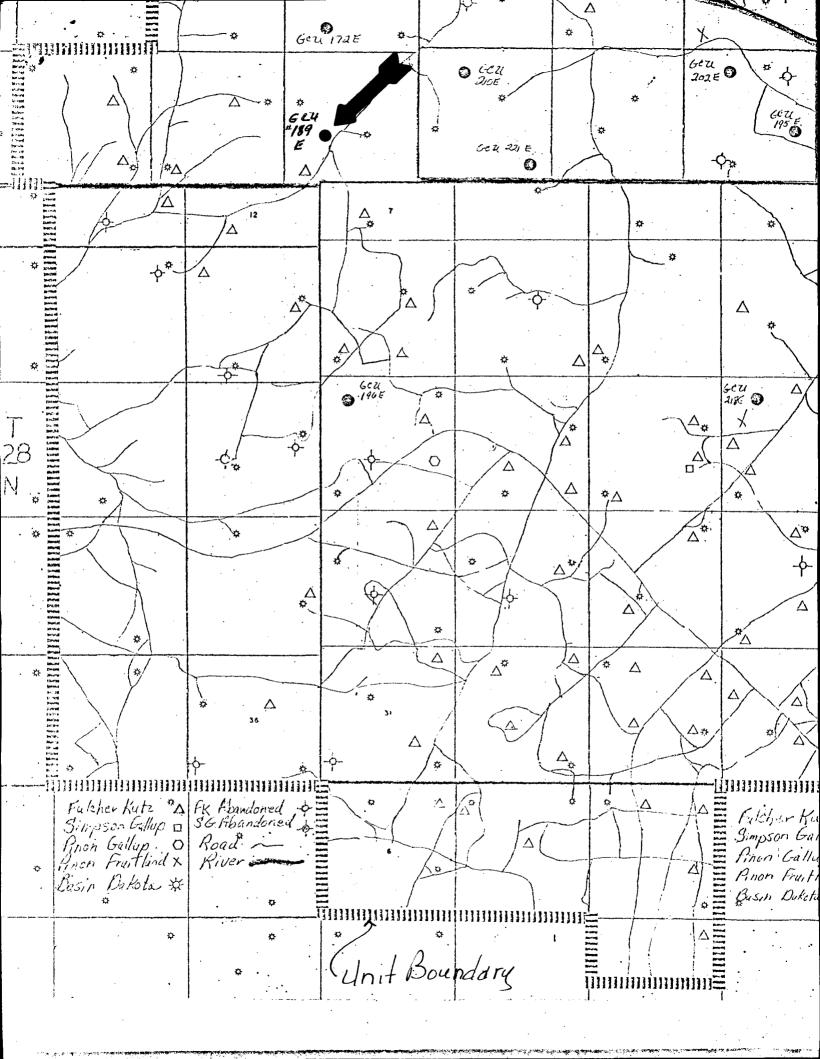

Form C-102 is enclosed illustrating the topographic problems encountered in selecting a suitable well site. A plat also in attached showing offset wells and operators. Since this well is located in the interior portion of the Gallegos Canyon Unit there are no offset operators which could be affected.

## OIL CONSERVATION DIVISION DIL CONSERVATION DIVISIO BTATE DE NEW MEXICO NERGY IND MINERALS DEPARTMENT SANTA FE, NEW MEXICO 87501

Form C-107 . kevised 10-1-78

•

•

----- ·

|                                                                                                                                                                                                                                                                                                                                                                                                                                                                                                                                                                                                                                                                                                     | ۲ <u>۸</u>      | it distances must be fr                                                                                         | om the cuter boun | deries of the Section | n. E. S. S. S. S. S.                            | Anna                                                                                                                                                           |
|-----------------------------------------------------------------------------------------------------------------------------------------------------------------------------------------------------------------------------------------------------------------------------------------------------------------------------------------------------------------------------------------------------------------------------------------------------------------------------------------------------------------------------------------------------------------------------------------------------------------------------------------------------------------------------------------------------|-----------------|-----------------------------------------------------------------------------------------------------------------|-------------------|-----------------------|-------------------------------------------------|----------------------------------------------------------------------------------------------------------------------------------------------------------------|
| Operator                                                                                                                                                                                                                                                                                                                                                                                                                                                                                                                                                                                                                                                                                            | Lease           | <br>O.,                                                                                                         | £.,               | Well No.              |                                                 |                                                                                                                                                                |
|                                                                                                                                                                                                                                                                                                                                                                                                                                                                                                                                                                                                                                                                                                     | ION COMPANY     |                                                                                                                 |                   | CANYON UNIT           | · · · · · · · · · · · · · · · · · · ·           | 189E                                                                                                                                                           |
| Unit Letter Sect<br>K                                                                                                                                                                                                                                                                                                                                                                                                                                                                                                                                                                                                                                                                               |                 | Cownship                                                                                                        | Range             | County                | DALTA E                                         | ~                                                                                                                                                              |
| Actual Footage Location                                                                                                                                                                                                                                                                                                                                                                                                                                                                                                                                                                                                                                                                             | 36<br>of Well:  | 29N                                                                                                             | <u>13W</u>        | San                   | Juan                                            |                                                                                                                                                                |
| 1560 fee                                                                                                                                                                                                                                                                                                                                                                                                                                                                                                                                                                                                                                                                                            | from the Sout   | th line and                                                                                                     | 2025              | feet from the         | Wəst                                            | line                                                                                                                                                           |
| Ground Level Elev:                                                                                                                                                                                                                                                                                                                                                                                                                                                                                                                                                                                                                                                                                  | Producing Forma | and the second secon | Pcol              |                       |                                                 | cated Acreage;                                                                                                                                                 |
| 5473                                                                                                                                                                                                                                                                                                                                                                                                                                                                                                                                                                                                                                                                                                | Dakota          |                                                                                                                 | Basin Da          | kota                  |                                                 | 320 Actes                                                                                                                                                      |
| 1. Outline the acreage dedicated to the subject well by colored pencil or hachure marks on the plat below.                                                                                                                                                                                                                                                                                                                                                                                                                                                                                                                                                                                          |                 |                                                                                                                 |                   |                       |                                                 |                                                                                                                                                                |
| 2. If more than one lease is dedicated to the well, outline each and identify the ownership thereof (both as to working interest and royalty).                                                                                                                                                                                                                                                                                                                                                                                                                                                                                                                                                      |                 |                                                                                                                 |                   |                       |                                                 |                                                                                                                                                                |
| 3. If more than one lease of different ownership is dedicated to the well, have the interests of all owners been consoli-<br>dated by communitization, unitization, force-pooling.etc?                                                                                                                                                                                                                                                                                                                                                                                                                                                                                                              |                 |                                                                                                                 |                   |                       |                                                 |                                                                                                                                                                |
| X Yes No If answer is "yes," type of consolidation Unitization                                                                                                                                                                                                                                                                                                                                                                                                                                                                                                                                                                                                                                      |                 |                                                                                                                 |                   |                       |                                                 |                                                                                                                                                                |
| If answer is "no," list the owners and tract descriptions which have actually been consolidated. (Use reverse side of this form if necessary.)                                                                                                                                                                                                                                                                                                                                                                                                                                                                                                                                                      |                 |                                                                                                                 |                   |                       |                                                 |                                                                                                                                                                |
| V777777777777777777777777                                                                                                                                                                                                                                                                                                                                                                                                                                                                                                                                                                                                                                                                           |                 | 777.0                                                                                                           |                   |                       | ci                                              | RTIFICATION                                                                                                                                                    |
| STATE OF NEW<br>B-11017-25                                                                                                                                                                                                                                                                                                                                                                                                                                                                                                                                                                                                                                                                          | i               |                                                                                                                 | ,  <br>,  <br>    |                       | tained herein                                   | y that the information con-<br>is true and complete to the<br>owledge and belief.                                                                              |
|                                                                                                                                                                                                                                                                                                                                                                                                                                                                                                                                                                                                                                                                                                     |                 |                                                                                                                 |                   |                       | Name<br>W. L. Pet                               | et letimo-                                                                                                                                                     |
| and the second se | Bull            | Amoco 51.7                                                                                                      |                   |                       | District<br>Company                             | Engineer<br>duction Company                                                                                                                                    |
| $\tilde{\mathbf{S}}$                                                                                                                                                                                                                                                                                                                                                                                                                                                                                                                                                                                                                                                                                | Sec.            |                                                                                                                 | s<br>1            |                       | Date<br>November                                |                                                                                                                                                                |
| 2025                                                                                                                                                                                                                                                                                                                                                                                                                                                                                                                                                                                                                                                                                                |                 | 36                                                                                                              |                   |                       | shown on this<br>notes of octu<br>under my supe | ify that the well location<br>plat was plotted from field<br>al surveys made by me or<br>ervision, and that the same<br>correct to the best of my<br>I belief. |
|                                                                                                                                                                                                                                                                                                                                                                                                                                                                                                                                                                                                                                                                                                     | 10951           | : 1"=1000'                                                                                                      |                   |                       | and Lond Sur<br>Fried B.<br>Certification No.   | Kerr Jr.                                                                                                                                                       |
|                                                                                                                                                                                                                                                                                                                                                                                                                                                                                                                                                                                                                                                                                                     | Scale           | * T                                                                                                             |                   |                       | 3950                                            | ABS Contraction                                                                                                                                                |