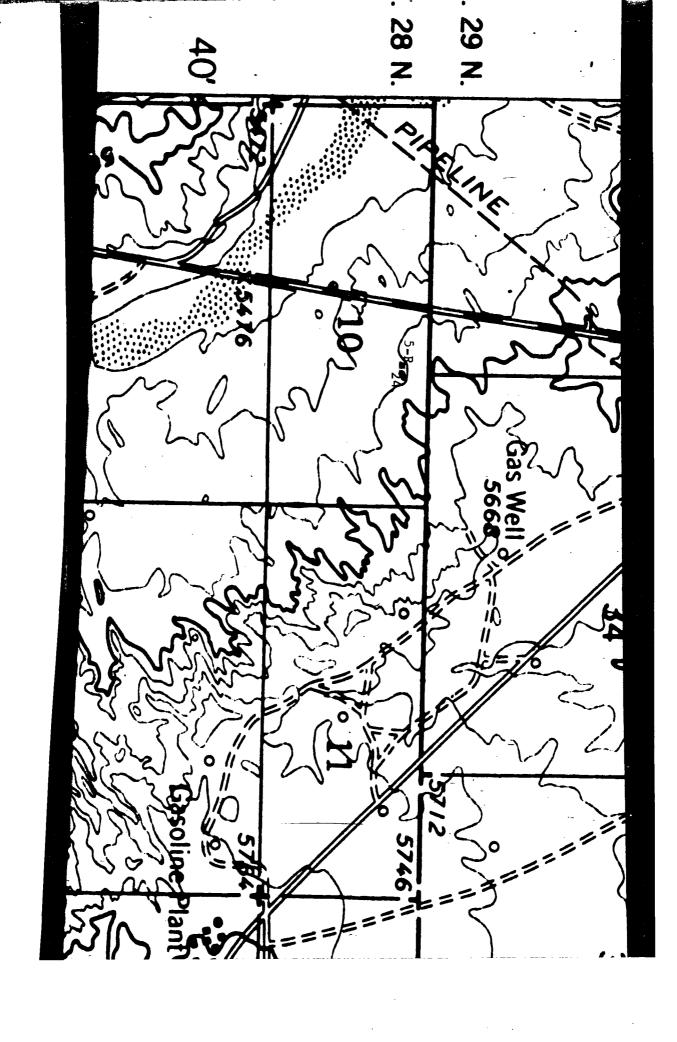

Attention: Mr. Joe Rame-

Dear Sir:

Supron Energy Corporation filed for a non standard location to drill our Angel Peak No. 24 well to the Fruitland formation in the Aztec pool to be located 1874 feet from the South line and 1790 feet from the East line of Partial Section 10, Township 28 North, Range 11 West, N.M.P.M. of San Juan County, New Mexico by letter dated February 18, 1981.

The dedication plat which was forwarded with the request was unacceptable. We have rededicated the acreage to this well and have attached a new dedication plat for this well.

If additional information is required please let us know.