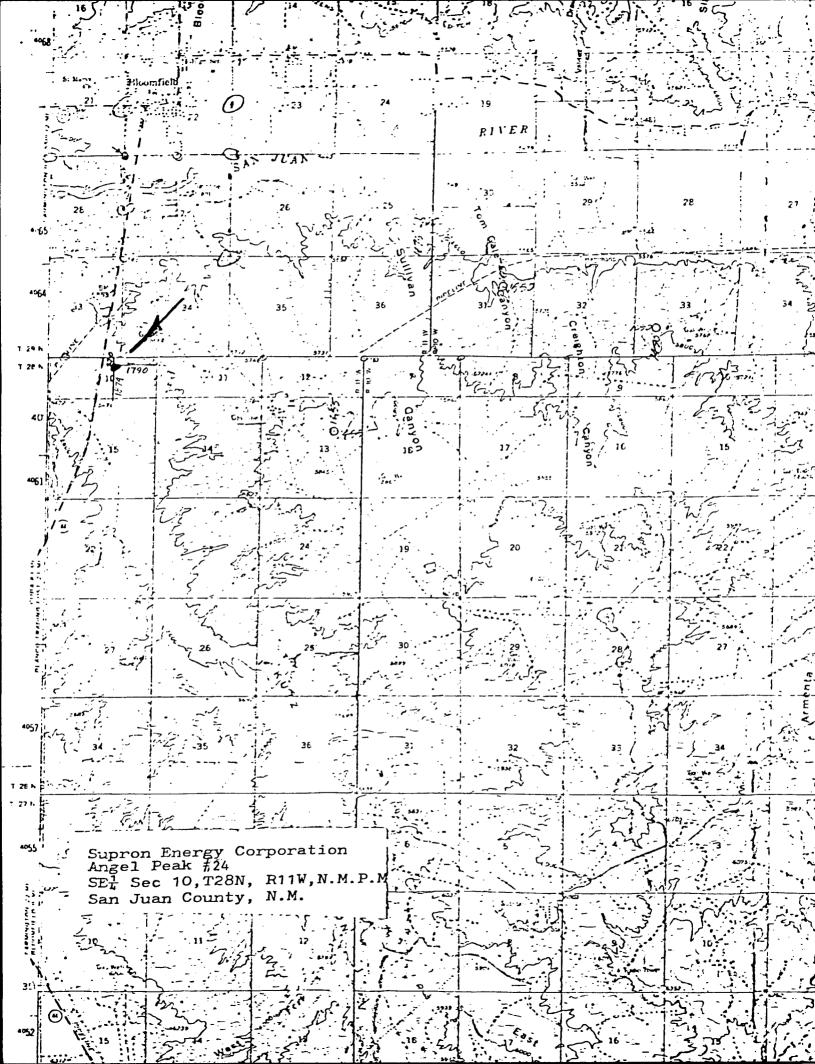

Attention: Mr. Joe Rame-

Dear Sir:

Supron Energy Corporation filed for a non standard location to drill our Angel Peak No. 24 well to the Fruitland formation in the Aztec pool to be located 1874 feet from the South line and 1790 feet from the East line of Partial Section 10, Township 28 North, Range 11 West, N.M.P.M. of San Juan County, New Mexico by letter dated February 18, 1981.

The dedication plat which was forwarded with the request was unacceptable. We have rededicated the acreage to this well and have attached a new dedication plat for this well.

If additional information is required please let us know.