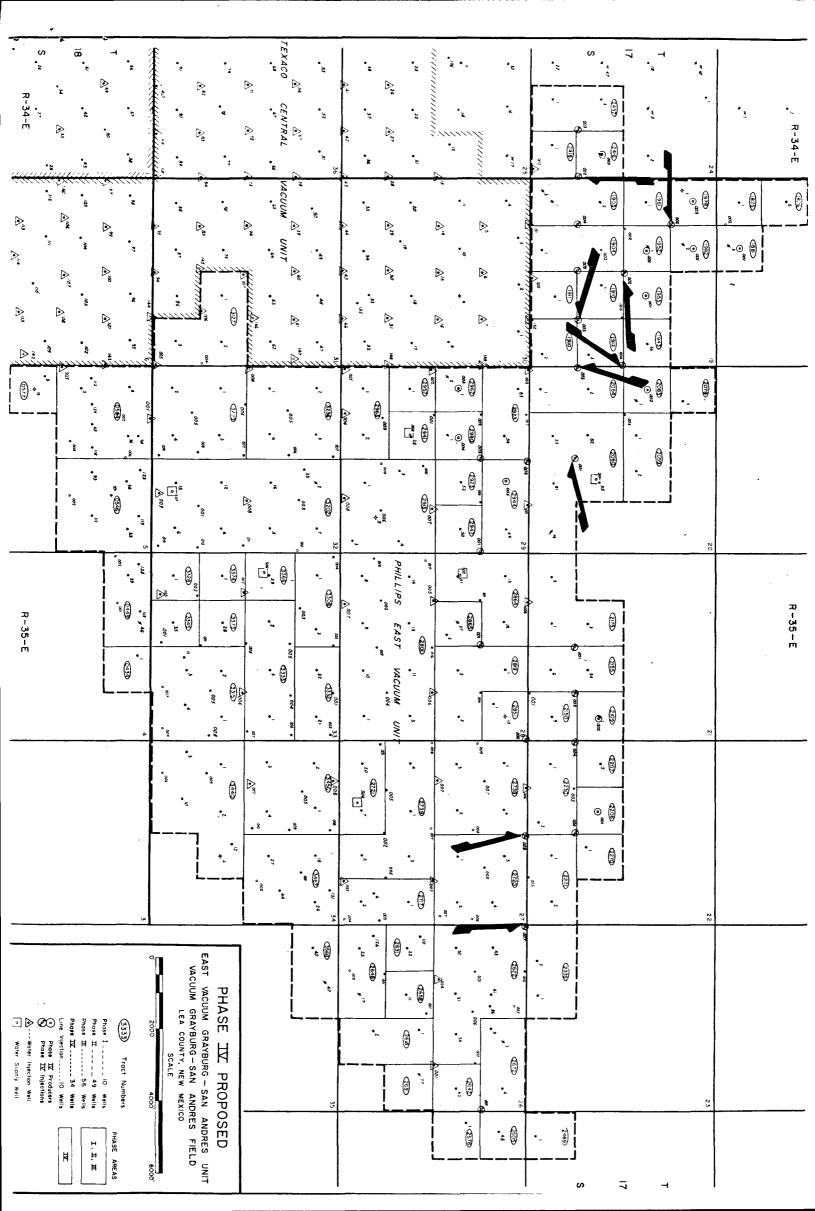

Tract 1910--Well No. 004 (a proposed water injection well.)

1200 feet from south and 1200 feet from east lines,

(Unit P), Section 19, Township 17 South, Range 35 East,

NMPM, Lea County.

Tract 1912--Well No. 004 (a proposed water injection well.)
2600 feet from south and 200 feet from east lines,
(Unit I), Section 19, Township 17 South, Range 35 East,
NMPM, Lea County.

Tract 1953--Well No. 002 (a proposed water injection well.)
2600 feet from north and 2575 feet from east lines,
(Unit G), Section 19, Township 17 South, Range 35 East,
NMPM, Lea County.

APR 0 8 1981

OIL CONSERVATION DIVISION
SANTA FE

  (Unit D), Section 19, Township 17 South, Range 35 East,

  NMPM, Lea County.
- Tract 2054--Well No. 003 (a proposed water injection well.)

  1000 feet from south and 150 feet from west lines,

  (Unit M), Section 20, Township 17 South, Range 35 East,

  NMPM, Lea County.
- Tract 2060--Well No. 001 (a proposed water injection well.)

  1325 feet from south and 2525 feet from west lines,

  (Unit K), Section 20, Township 17 South, Range 35 East,

  NMPM, Lea County.
- Tract 2416--Well No. 002 (a proposed water injection well.)

  1350 feet from south and 150 feet from east lines,

  (Unit I), Section 24, Township 17 South, Range 34 East,

  NMPM, Lea County.
- Tract 2622--Well No. 007 (a proposed water injection well.)
  50 feet from north and 200 feet from west lines,
  (Unit D), Section 26, Township 17 South, Range 35 East,
  NMPM, Lea County.
- Tract 2720--Well No. 008 (a proposed water injection well.)
  50 feet from north and 2500 feet from east lines,
  (Unit B), Section 27, Township 17 South, Range 35 East,
  NMPM, Lea County.