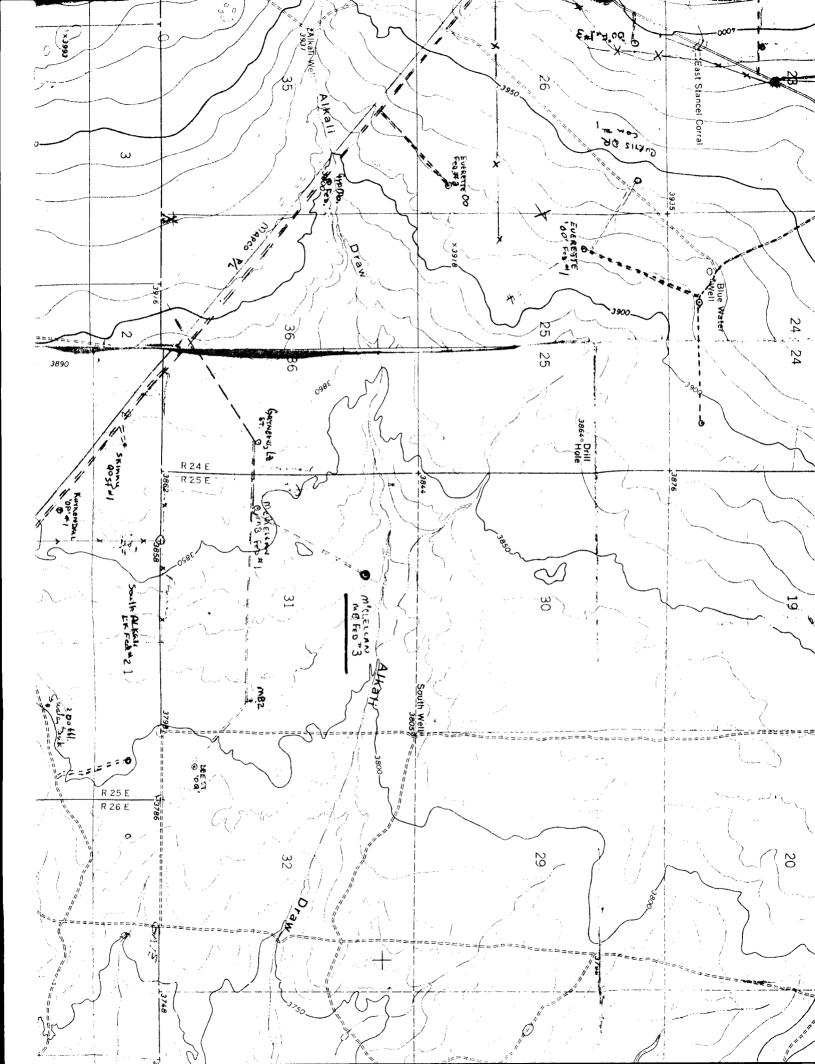

Re: Non-Standard Location approval based

on Topography:

McClellan "MB" Federal #3 1100' FNL & 1980' FWL

Section 31-T5s-R25e

Dear Sir:

The proposed drillsite for the above captioned well reflects the move out of a deep draw 660 feet from the north line. The Federal agencies would not have approved the orthodox location in the draw, which goes west to east.

Pursuant to the provision of Rule 104F, we request administrative approval for this unorthodox location based on topography.

Sincerely,

Yates Petroleum Corporation

Gliserio "Rod" Rodriguez

Regulatory Manager

Re: McClellan "MB" Federal #3
 Section 31-T5s-R25e

Dear Sir:

As per your letter I am enclosing the information concerning the unorthodox location of this well.

- 1. Enclosed is a plat showing the ownership of off setting leases.
- 2. As of today (7-29-81) certified letters have been mailed to owners of the offsetting leases notifying them of our application to drill.
- 3. Formation for this well is Abo with a dedicated acreage of 160 acres.