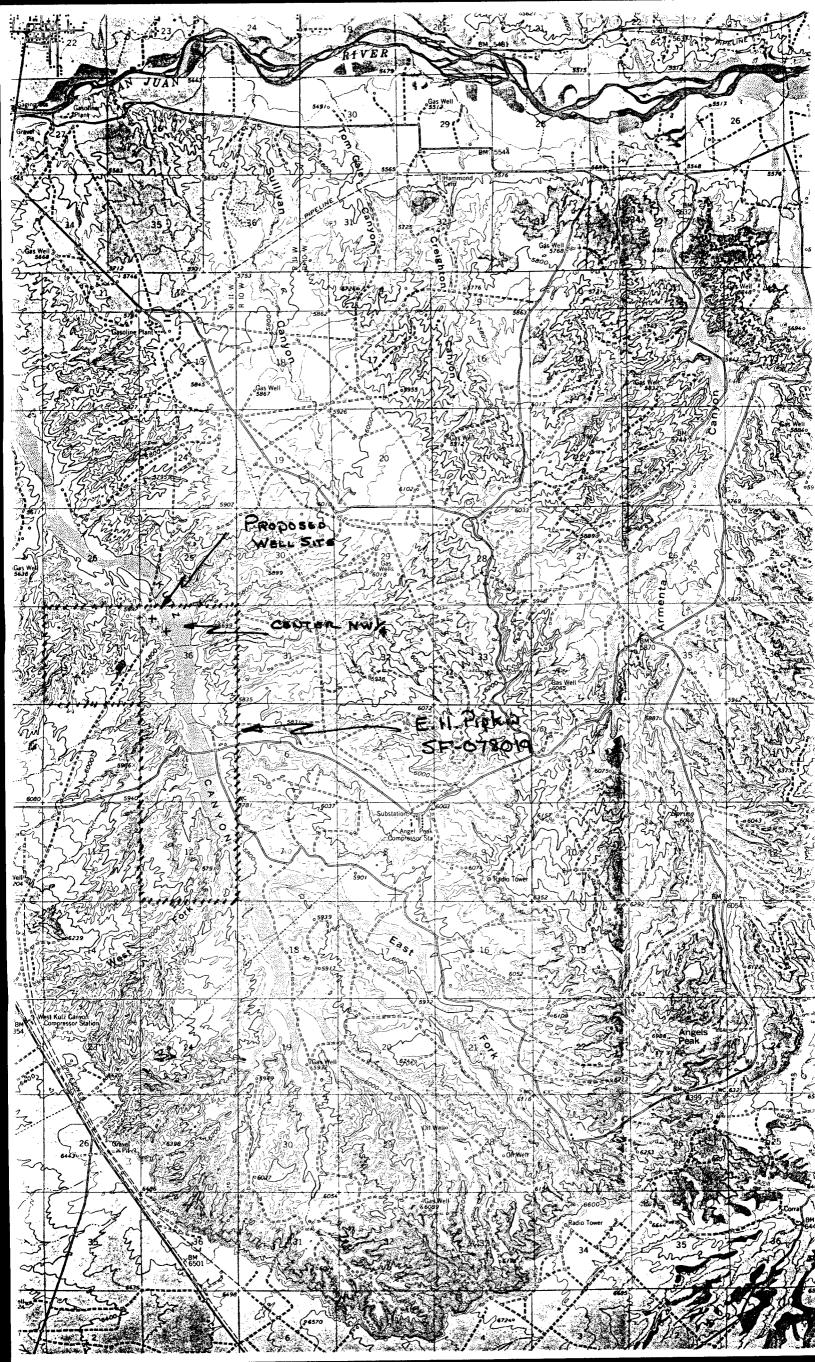

#### Gentlemen:

Energy Reserves Group, Inc. respectfully requests approval for the below described well location due to topographical conflicts. The site as originally staked fell in the flood plain of Kutz Canyon Wash. In addition, there is a natural gas pipeline buried just out of the flood plain. The proposed site was moved to its present location to eliminate interference with the pipeline and flood plain. Please see attached plat and topo map for a description of surface features.

E. H. Pipkin Well No. 23 870' FNL 630' FWL Section 36, T28N-R11W San Juan County, New Mexico

The Offset Operators were notified by certified mail on July 16, 1981.

If there are any problems or questions please call.