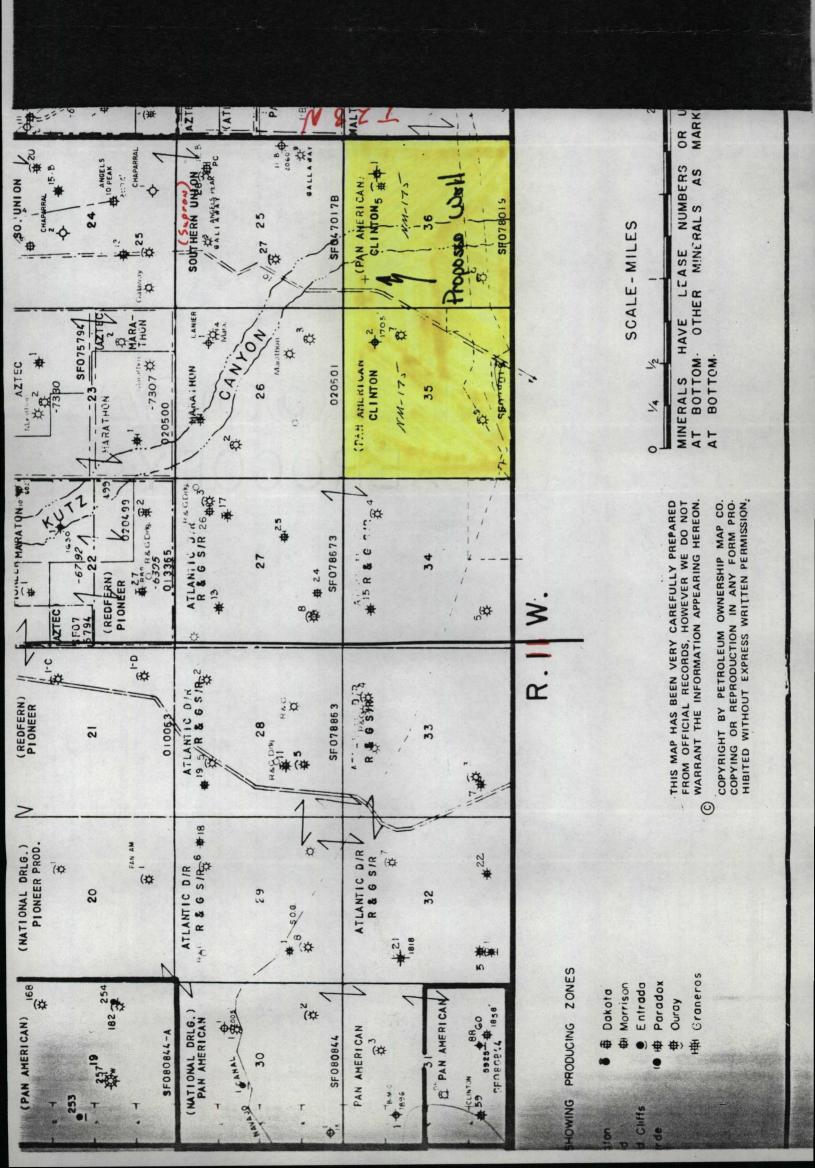

#### Gentlemen:

Energy Reserves Group, Inc. respectfully requests approval for the below described well location due to topographical conflicts. The site as originally staked fell in the flood plain of Kutz Canyon Wash. In addition, there is a natural gas pipeline buried just out of the flood plain. The proposed site was moved to its present location to eliminate interference with the pipeline and flood plain. Please see attached plat and topo map for a description of surface features.

E. H. Pipkin Well No. 23 870' FNL 630' FWL Section 36, T28N-R11W San Juan County, New Mexico

The Offset Operators were notified by certified mail on July 16, 1981.

If there are any problems or questions please call.