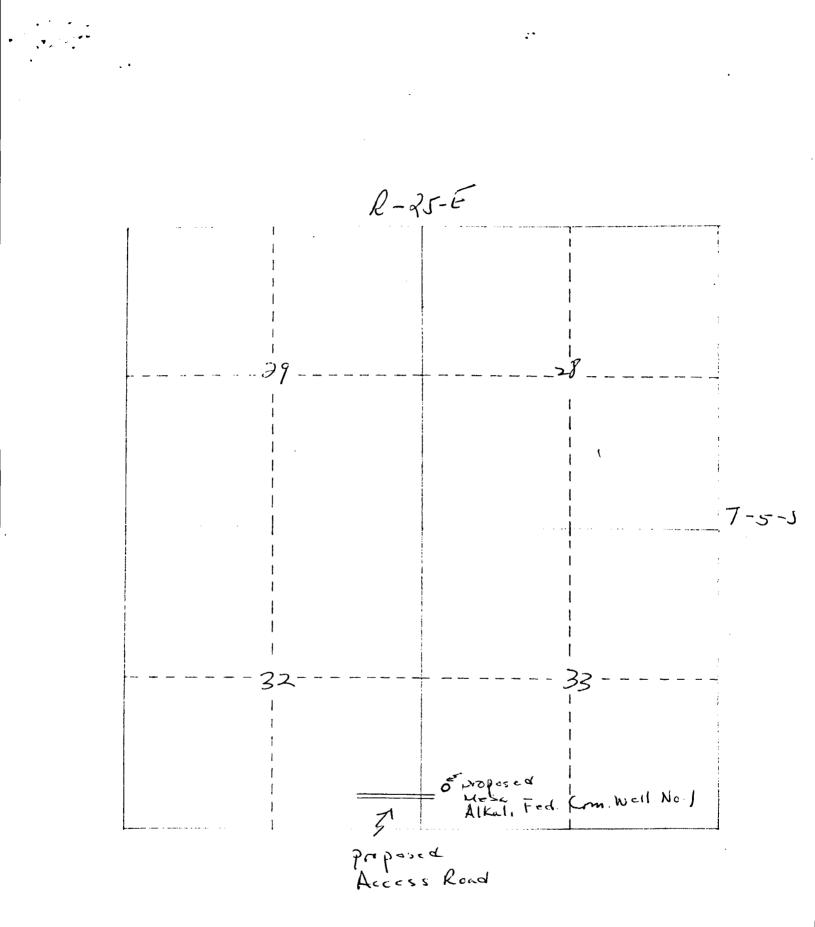

July 27, 1981

Joe D. Ramey, Director New Mexico Oil Conservation Division P. O. Box 2088 Santa Fe, New Mexico 87501

Dear Mr. Ramey:

Subject: Mesa Petroleum Co. Alkalai Federal #1 660' FSL & 400' FWL SEC 33, T5S, R25E Chaves County, New Mexico

Application is hereby made for administrative approval of an unorthodox location for subject well due to the presence of archaeological material at the 660' X 660' location and points North and East thus preventing moving of the well to alternate orthodox locations.

Exhibit I is an area land map showing offset operators and Exhibit II is the Archeological report outlining the necessity for moving the location. Offset Operators have been provided with a copy of this letter.