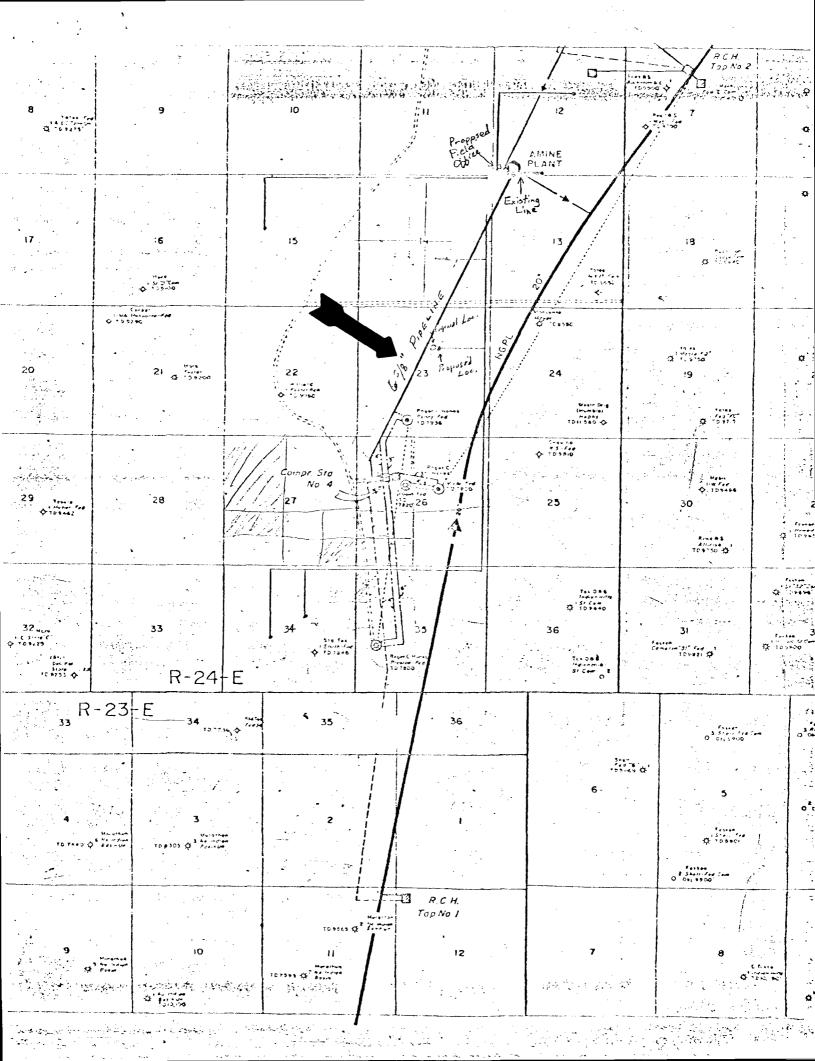

Order No. R-6515 authorized Conoco Inc. to drill the subject well at an unorthodox location 1650' FNL and 1980' FEL of Section 23, T-20S, R-24E, Eddy County, New Mexico. It has now been determined that the approved location is near a 6" gas line which is part of a gas gathering system in the area.

It is respectfully requested that Order No. R-6515 be amended to permit drilling this well at a location 1650' FNL and 1780' FEL of the above named section, with the E/2 still being dedicated to the well. The acreage surrounding this well is federally owned and the BLM has approved the new location.

The purpose of this letter is to inform you, as offset operator or owner, of our requested change in location and to advise that any objection should be filed with the New Mexico Oil Conservation Division in Santa Fe within twenty days from November 20, 1981. Also enclosed for your information is a copy of our application letter and plats showing the reason for the proposed move. The 6 5/8" pipeline would interfere with the building of the location at the original site and create unnecessary risks in operations conducted on the lease.

Very truly yours,

HAI:rej
Enc
CC:
Mr. R. L. Stamets
NMOCD
P.O. Box 2088
Santa Fe, New Mexico 87501

(Blind Note to RLS:

The above is a letter to offset operators. Also attached is plat showing pipeline which necessitated location change. This letter was sent via certified mail.)