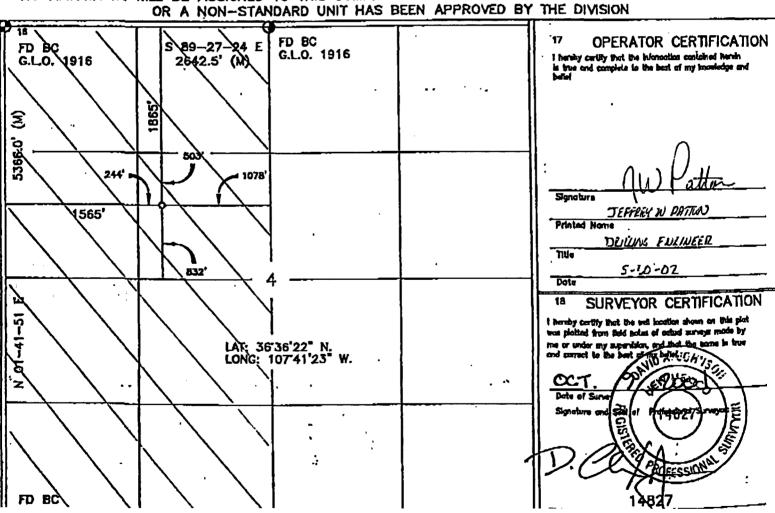

Form C-102 Revised August 15, 2000

DISTRICT # 511 South First, Arlesia, N.M. 88210

Submit to Appropriate District Office State Lease — 4 Copies Fee Lease — 3 Copies OIL CONSERVATION DIVISION DISTRICT III 1000 Rio Brazos Rd., Azlec, N.M. 87410 2040 South Pacheco Santo Fe, NM 87505 AMENDED REPORT DISTRICT IV 2040 South Pochoca, Sonta Fe, NM 87505 ... WELL LOCATION AND ACREAGE DEDICATION PLAT Pool Name \*Pool Codu API Number BLANCO MESAUEZDE 77319 Well Number Property Name Property Code 1F DAWSON "A" Operator Name Elevation\_ FOCRED No. 167 067 XTO ENERGY INC. 6345 Ł <sup>10</sup> Surface Location East/West The County UL or lot ma Feel from the North/South line Feet from the Ronge SAN JUAN 1865' NORTH 1565' WEST 27-N Location If Different From Surface 11 Bottom Hole Lot Idn Feet from the North/South fine County M Consolidation Code Dedicated Acres Joint or Infil 321.33 NO ALLOWABLE WILL BE ASSIGNED TO THIS COMPLETION UNTIL ALL INTERESTS HAVE BEEN CONSOLIDATE OR A NON-STANDARD UNIT HAS BEEN APPROVED BY THE DIVISION FD BC OPERATOR CERTIFICATIO 89-27 FD BC G.LO. 1916 G.LO. 1916 2642.5 DRILLING ENGINEER Title 5-30-02 SURVEYOR CERTIFICATION 01-41-51 LAT: 36'36'22" N. LONG: 107'41'23" W. DIVID A GHY פנס בובדייופוסון לביו