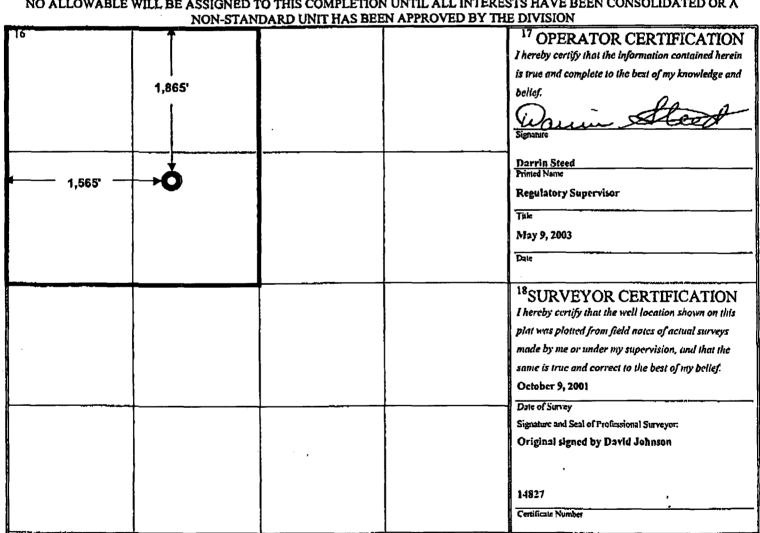

| GE DEDICATION PLAT | L LOCATION AND ACRE |
|--------------------|---------------------|
|--------------------|---------------------|

| 1,                                  | API Number Pool Code Pool Name |              |              |            |               | me               |               |                |                        |  |  |
|-------------------------------------|--------------------------------|--------------|--------------|------------|---------------|------------------|---------------|----------------|------------------------|--|--|
| 30-                                 | -045-3062                      | 8            |              | 82329      | Į.            |                  | acra          |                |                        |  |  |
| * Property Code                     |                                |              |              |            | 5 Property    | Name             |               |                | Well Number            |  |  |
|                                     |                                |              |              |            | Dawson        | "A"              |               |                | 1F                     |  |  |
| OGRID No.                           |                                |              |              |            | Coperator :   | Name             |               |                | <sup>7</sup> Elevation |  |  |
| 167067                              | , }                            |              |              |            | XTO Ener      | gy Inc           |               | 1              | 6,345' GR              |  |  |
|                                     |                                |              |              |            | 10 Surface    | Location         |               |                |                        |  |  |
| UL or lat no.                       | Section                        | Township     | Range        | Lot Idu    | Feet from the | North/South line | Feet from the | East/West line | County                 |  |  |
| F                                   | 4                              | 27N          | 8W.          |            | 1,865'        | North            | 1,565'        | West           | San Juan               |  |  |
|                                     |                                |              | 11 B         | ttom Ho    | le Location I | f Different Fro  | m Surface     |                |                        |  |  |
| UL or lot no.                       | Section                        | Township     | Range        | Lot Ida    | Feel from the | North/South line | Feet from the | East/West line | County                 |  |  |
| <sup>2</sup> Dedicated Acres<br>160 | 13 Joint o                     | r Infill 4 C | onsolidation | Code 13 Or | der Na.       |                  |               |                |                        |  |  |

NO ALLOWABLE WILL BE ASSIGNED TO THIS COMPLETION UNTIL ALL INTERESTS HAVE BEEN CONSOLIDATED OR A

DISTRICT | ... 1625 N. French Dr., Hobbs, N.M. 88240

State of New Mexico Energy, Minerals & Natural Resources Department