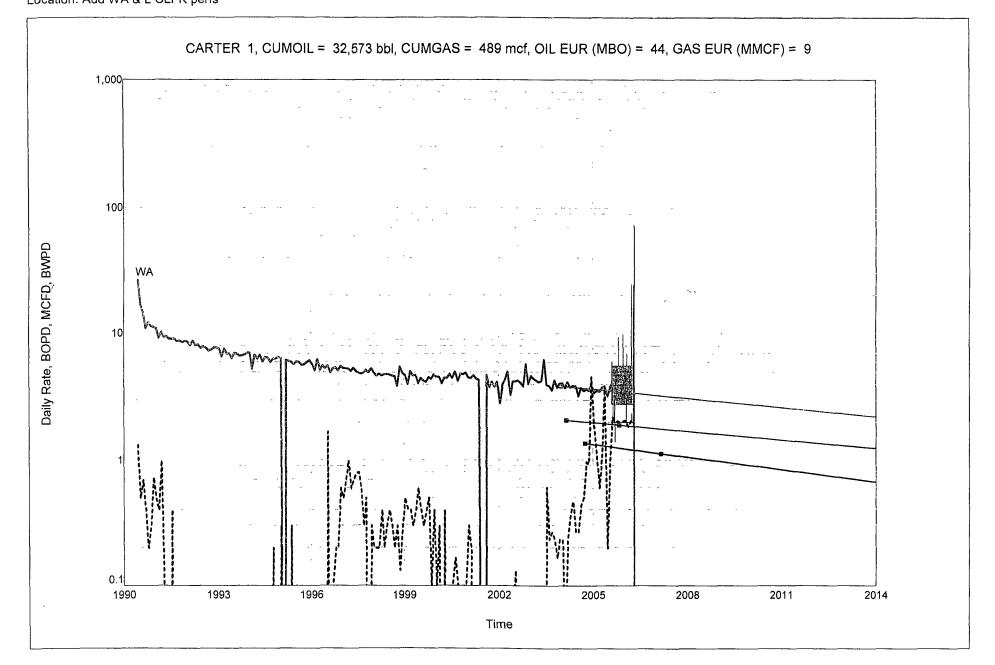

E-MAIL ADDRESS\_

APPLICATION FOR DOWNHOLE COMMINGLING

EXISTING WELLBORE <u>x</u> Yes

| Forest Oil Permian Corporation perator                                                                                                                                                                   | 707 17 <sup>th</sup> 9<br>Add                                                                                                                                                                                      | Street, Suite 3600, Denver-Colorado 80202 ress                    | 12                                                       |
|----------------------------------------------------------------------------------------------------------------------------------------------------------------------------------------------------------|--------------------------------------------------------------------------------------------------------------------------------------------------------------------------------------------------------------------|-------------------------------------------------------------------|----------------------------------------------------------|
| Carter                                                                                                                                                                                                   | 1 I Sec. 30-19S                                                                                                                                                                                                    | -39E / / / / /                                                    | Lea                                                      |
| ase                                                                                                                                                                                                      |                                                                                                                                                                                                                    | Section-Township-Range                                            | County                                                   |
| GRID No. 33016 Property Co                                                                                                                                                                               | ode <u>28292</u> API No. <u>30-02</u>                                                                                                                                                                              | 25-30854 Lease Type:Fede                                          | ral State x Fee                                          |
| DATA ELEMENT                                                                                                                                                                                             | QES NET Malene                                                                                                                                                                                                     | INTERMEDIATE ZONE                                                 | LOWER ZONE                                               |
| Pool Name                                                                                                                                                                                                | DRINKARD                                                                                                                                                                                                           |                                                                   | LAST NADING                                              |
| Pool Code                                                                                                                                                                                                | 47503                                                                                                                                                                                                              |                                                                   | 47393 -                                                  |
| Fop and Bottom of Pay Section<br>(Perforated or Open-Hole Interval)                                                                                                                                      | 7,054-7,166'                                                                                                                                                                                                       |                                                                   | 7.456-7,562'                                             |
| Method of Production<br>(Flowing or Artificial Lift)                                                                                                                                                     | Artificial Lift                                                                                                                                                                                                    |                                                                   | <u>Artificial Laft</u>                                   |
| Bottomhole Pressure (Note Pressure data will not be required if the bottom perforation in the lower zone is within 150% of the depth of the top perforation in the upper zone)                           | 2370 psig @ 7142` KB                                                                                                                                                                                               |                                                                   | 3000 psig @ 7467` KB                                     |
| Oil Gravity or Gas BTU<br>(Degree API or Gas BTU)                                                                                                                                                        | 34.2 API                                                                                                                                                                                                           |                                                                   | <u>34.2 API</u>                                          |
| Producing, Shut-In or<br>New Zone                                                                                                                                                                        | Producing                                                                                                                                                                                                          |                                                                   | Producing                                                |
| Date and Oil/Gas/Water Rates of Last Production. (Note. For new zones with no production history, applicant shall be required to attach production                                                       | Date: 6/5/2006                                                                                                                                                                                                     | Date:                                                             | Date: 6/5/2006                                           |
| esturnates and supporting data.)                                                                                                                                                                         | Rates: 5.58 BOPD (commingled with ABO on 4/24/2006)                                                                                                                                                                | Rates:                                                            | Rates: 5.58 BOPD (commingled with Drinkard on 4/24/2006) |
| Fixed Allocation Percentage Note If allocation is based upon something other                                                                                                                             | Oil Gas                                                                                                                                                                                                            | Oil Gas                                                           | Oil Gas                                                  |
| han current or past production, supporting data or explanation will be required.)                                                                                                                        | 50 % MA%                                                                                                                                                                                                           | % %                                                               | 50 % <b>XX</b> %                                         |
|                                                                                                                                                                                                          |                                                                                                                                                                                                                    | NAL DATA                                                          |                                                          |
| re all working, royalty and overriding<br>not, have all working, royalty and ov                                                                                                                          |                                                                                                                                                                                                                    |                                                                   | YesX No<br>Yes No                                        |
| re all produced fluids from all comm                                                                                                                                                                     | ngled zones compatible with each of                                                                                                                                                                                | other?                                                            | YesX No                                                  |
| Vill commingling decrease the value of                                                                                                                                                                   | f production?                                                                                                                                                                                                      |                                                                   | YesNo                                                    |
| this well is on, or communitized with<br>the United States Bureau of Land M                                                                                                                              |                                                                                                                                                                                                                    |                                                                   | YesNo                                                    |
| MOCD Reference Case No. applicab                                                                                                                                                                         | le to this well:                                                                                                                                                                                                   |                                                                   | <del></del>                                              |
| Production curve for each zone for For zones with no production histo Data to support allocation method Notification list of working, royalt                                                             | gled showing its spacing unit and ac<br>at least one year. (If not available,<br>ry, estimated production rates and s<br>or formula.<br>y and overriding royalty interests fo<br>documents required to support com | attach explanation.) supporting data. or uncommon interest cases. |                                                          |
|                                                                                                                                                                                                          | PRE-APPRO                                                                                                                                                                                                          | OVED POOLS                                                        |                                                          |
| f application is to establish Pre-Appro-<br>cist of other orders approving downho-<br>cist of all operators within the propose<br>Proof that all operators within the prop-<br>Bottomhole pressure data. | le commingling within the proposed ed Pre-Approved Pools                                                                                                                                                           | d Pre-Approved Pools                                              |                                                          |
| hereby certify that the informatio                                                                                                                                                                       | n above is true and complete to                                                                                                                                                                                    | the best of my knowledge and beli                                 | ef.                                                      |
| IGNATURE                                                                                                                                                                                                 | OUTTE Sr. Regulatory Tec                                                                                                                                                                                           | hDATI                                                             | E 6-09-2006                                              |
| TYPE OR PRINT NAME Cind                                                                                                                                                                                  | y Bush TELE                                                                                                                                                                                                        | PHONE NO. (303) 812-1554                                          |                                                          |