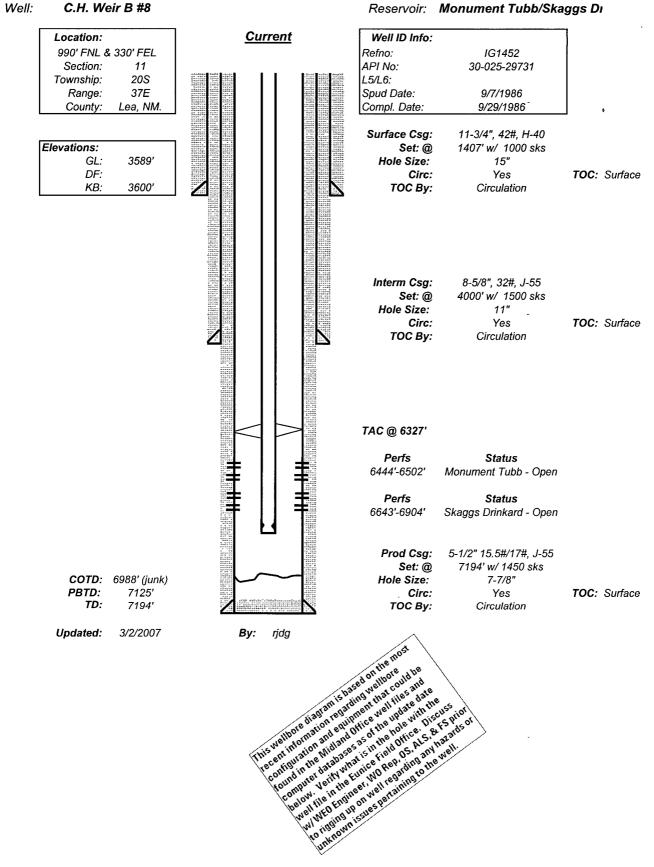

The C.H. Weir B #8 is currently producing from the Drinkard and Tubb formations at a rate of 4 BOPD, 10 BWPD, and 151 MCFGPD. This recompletion is an attempt to test the extent of the Abo reservoir in the Weir-Lease area. Chevron proposes to downhole commingle and produce all three zones in the C.H. Weir B #8.

### **Perforated Intervals**

Monument Tubb (6444'-6502') Skaggs Drinkard (6643'-6904') Skaggs Abo (7077'-7144')

Reservoir: Monument Tubb/Skaggs Di

Well:

Reservoir: Monument Tubb/Skaggs Drinkard/Skaggs Abo

|                  | 772 <b>9</b> 72 |          |                                                                            |         | WEI               | L TE         | ST R     | EPOR                                                                                                             | Τ        |       |           |
|------------------|-----------------|----------|----------------------------------------------------------------------------|---------|-------------------|--------------|----------|------------------------------------------------------------------------------------------------------------------|----------|-------|-----------|
| Lease:<br>Well:  |                 |          | Field: Drinkard (01), and Tubb (02)<br>Field Code: L21<br>Lease Code: 1400 |         |                   |              |          | Township: S020<br>Range: E037<br>Section: 11                                                                     |          |       |           |
|                  |                 |          | 3002529                                                                    |         |                   | Chevno       |          |                                                                                                                  |          |       | 7194      |
|                  |                 | <u> </u> |                                                                            | <u></u> |                   |              | <u></u>  | and the second |          |       |           |
| Test             | 2000            | DWDD     |                                                                            | Tbg     | 000               | %            | Comp     |                                                                                                                  | Demortes | Fluid | DTCDD     |
| Date             | BODD            | BMPD     | MCFPD                                                                      | PSI     | GOR               | Oil          | NO.      | Status                                                                                                           | Remarks  | Level | BTFPD     |
| 12/15/06         | 3               | 7        | 69                                                                         | 0       | 23,788            | 28.6         | 01       | PR                                                                                                               |          |       | 10        |
| 12/15/06         | 1               | 3        | 82                                                                         | 0       | 75,500            | 28.6         | 02       | PR                                                                                                               |          |       | 4         |
| 12/15/06         | 4               | 10       | 151                                                                        | 0       | 37,750            | 28.6         | 99       | PR                                                                                                               |          |       | 14        |
| 11/18/06         | 0               | 0        | 0                                                                          | 0       |                   |              | 01       | PR                                                                                                               |          |       | 0         |
| 11/18/06         | 0               | 0        | 0                                                                          | 0       |                   |              | 99       | PR                                                                                                               |          |       | 0         |
| 11/18/06         | 0               | 0        | 0                                                                          | 0       |                   |              | 02       | PR                                                                                                               |          |       | 0         |
| 11/17/06         | 3               | 11       | 69                                                                         | 0       | 23,473            | 21.1         | 01       | PR                                                                                                               |          |       | 14        |
| 11/17/06         | 4               | 15       | 149                                                                        | 0       | 37,250            | 21.1         | 99       | PR                                                                                                               |          |       | 19        |
| 11/17/06         | 1               | 4        | 80                                                                         | 0       | 74,500            | 21.1         | 02       | PR                                                                                                               |          |       | 5         |
| 10/17/06         | 3               | 9        | 69                                                                         | 0       | 23,630            | 23.5         | 01       | PR                                                                                                               |          |       | 12        |
| 10/17/06         | 4               | 13       | 150                                                                        | 0       | 37,500            | 23.5         | 99       | PR                                                                                                               |          |       | 17        |
| 10/17/06         | 1               | 4        | 81                                                                         | 0       | 75,000            | 23.5         | 02       | PR                                                                                                               |          |       | 5         |
| 8/20/06          | 2               | 12       | 81                                                                         | 0       | 36,758            | 15.8         | 01       | PR                                                                                                               |          |       | 14        |
| 8/20/06          | 3               | 16       | 175                                                                        | 0       | 58,333            | 15.8         | 99       | PR                                                                                                               |          |       | 19        |
| 8/20/06          | 1<br>2          | 4        | 95<br>75                                                                   | 0       | 116,667           | 15.8         | 02       | PR                                                                                                               |          |       | 5         |
| 6/1/06<br>6/1/06 | 23              | 11<br>15 | 75                                                                         | 0<br>0  | 34,237            | 16.7         | 01       | PR<br>PR                                                                                                         |          |       | 13<br>18  |
| 6/1/06           | 3<br>1          | 4        | 163<br>88                                                                  | 0       | 54,333<br>108.667 | 16.7         | 99<br>02 | PR                                                                                                               |          |       | 5         |
| 5/31/06          | 3               | 4<br>12  | 00<br>75                                                                   | 0       | 108,667<br>27,941 | 16.7<br>18.8 | 02       | PR                                                                                                               |          |       | 5<br>14   |
| 5/31/06          | 4               | 12       | 75<br>164                                                                  | 0       | 44,324            | 18.8         | 99       | PR                                                                                                               |          |       | 20        |
| 5/31/06          | 4               | 4        | 89                                                                         | 0       | 44,324<br>88,560  | 18.8         | 99<br>02 | PR                                                                                                               |          |       | 20<br>5 . |
| 4/3/06           | 2               | 9        | 76                                                                         | õ       | 34,868            | 19.6         | 02       | PR                                                                                                               |          |       | 11        |
| 4/3/06           | 3               | 12       | 166                                                                        | 0       | 55,333            | 19.6         | 99       | PR                                                                                                               |          |       | 15        |
| 4/3/06           | 1               | 3        | 90                                                                         | ŏ       | 110,667           | 19.6         | 02       | PR                                                                                                               |          |       | 4         |
| 3/31/06          | 2               | 7        | 65                                                                         | õ       | 29,653            | 23.1         | 01       | PR                                                                                                               |          |       | 9         |
| 3/31/06          | 3               | 10       | 141                                                                        | Õ       | 47,057            | 23.1         | 99       | PR                                                                                                               |          |       | 13        |
| 3/31/06          | 1               | 3        | 76                                                                         | Ō       | 94,111            | 23.1         | 02       | PR                                                                                                               |          |       | 4         |
| 2/6/06           | 4               | 12       | 72                                                                         | Õ       | 19,770            | 22.7         | 01       | PR                                                                                                               |          |       | 16        |
| 2/6/06           | 5               | 17       | 157                                                                        | Ō       | 31,372            | 22.7         | 99       | PR                                                                                                               |          |       | 22        |
| 2/6/06           | 1               | 5        | 85                                                                         | Ō       | 62,741            | 22.7         | 02       | PR                                                                                                               |          |       | 6         |
| 1/4/06           | 4               | 11       | 69                                                                         | Ō       | 18,904            | 25.0         | 01       | PR                                                                                                               |          |       | 15        |
| 1/4/06           | 1               | 4        | 81                                                                         | 0       | 60,000            | 25.0         | 02       | PR                                                                                                               |          |       | 5         |
| 1/4/06           | 5               | 15       | 150                                                                        | 0       | 30,000            | 25.0         | 99       | PR                                                                                                               |          |       | 20        |
|                  |                 |          |                                                                            |         |                   |              |          |                                                                                                                  |          |       |           |