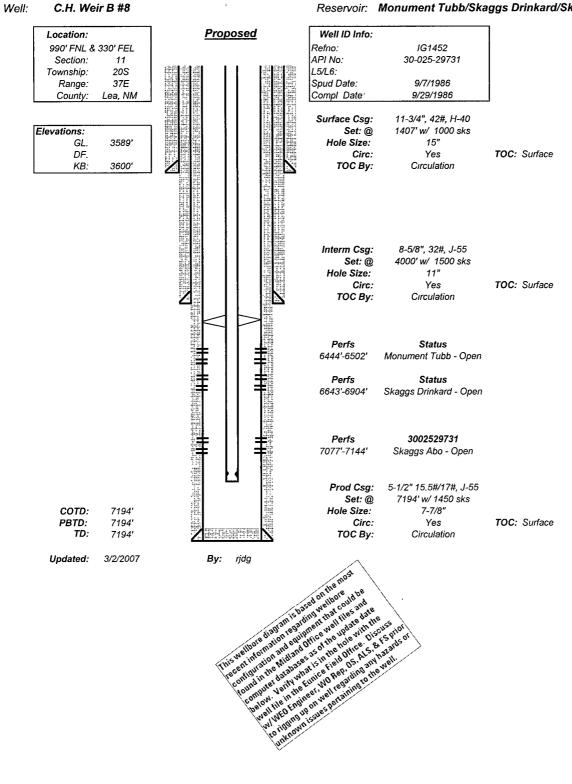

Chevron U.S.A. Inc. respectfully requests administrative approval for an amendment to Downhole Commingle the Monument Tubb (47090), the Skaggs Drinkard (57000), and the Skaggs Abo (85410) in the C.H. Weir B #8. The API number for the well is 30-025-29731. The #8 is located 990' FNL & 330' FEL, Unit A, Section 11, Township 20 South, Range 37 East, NMPM, Lea County, New Mexico.

The proposed allocation percentages were calculated using production information from the C.H. Weir B #8 and the C.H. Weir B #10. Attached in support of this request are well tests from both the #8 and #10. Also, included is a proposed well schematic diagram for the C.H. Weir B #8, C107, a C102 form for each pool, and a lease plat.

### Pools To Be Commingled In C.H. Weir B #8

(47090) Monument Tubb (Oil) (57000) Skaggs Drinkard (Oil) (85410) Skaggs Abo (Gas)

### **Perforated Intervals**

Monument Tubb (6444'-6502') Skaggs Drinkard (6643'-6904') Skaggs Abo (7077'-7144')

### **Production Allocation**

| <u>Pool</u> | <u>BOPD</u>  | <b>BWPD</b> | <u>MCFPD</u> | <u>Remarks</u>                            |
|-------------|--------------|-------------|--------------|-------------------------------------------|
| Tubb        | 1            | 3           | 80           | C.H Weir B #8 Well Test Report 2/15/2006  |
| Drinkard    | 3            | 7           | 69           | C.H Weir B #8 Well Test Report 2/15/2006  |
| Abo         | 1            | 0           | 384          | C.H Weir B #10 Well Test Report 11/1996   |
| Totals      | 5            | 10          | 533          | -                                         |
| Allocated % | <u>Oil %</u> | Water %     | <u>Gas %</u> | <u>Remarks</u>                            |
| Tubb        | 20.00        | 30.00       | 15.01        | Calculated using above production volumes |
| Drinkard    | 60.00        | 70.00       | 12.95        | Calculated using above production volumes |
| Abo         | 20.00        | 0.00        | 72.05        | Calculated using above production volumes |
| Totals      | 100.00       | 100.00      | 100.00       | -                                         |