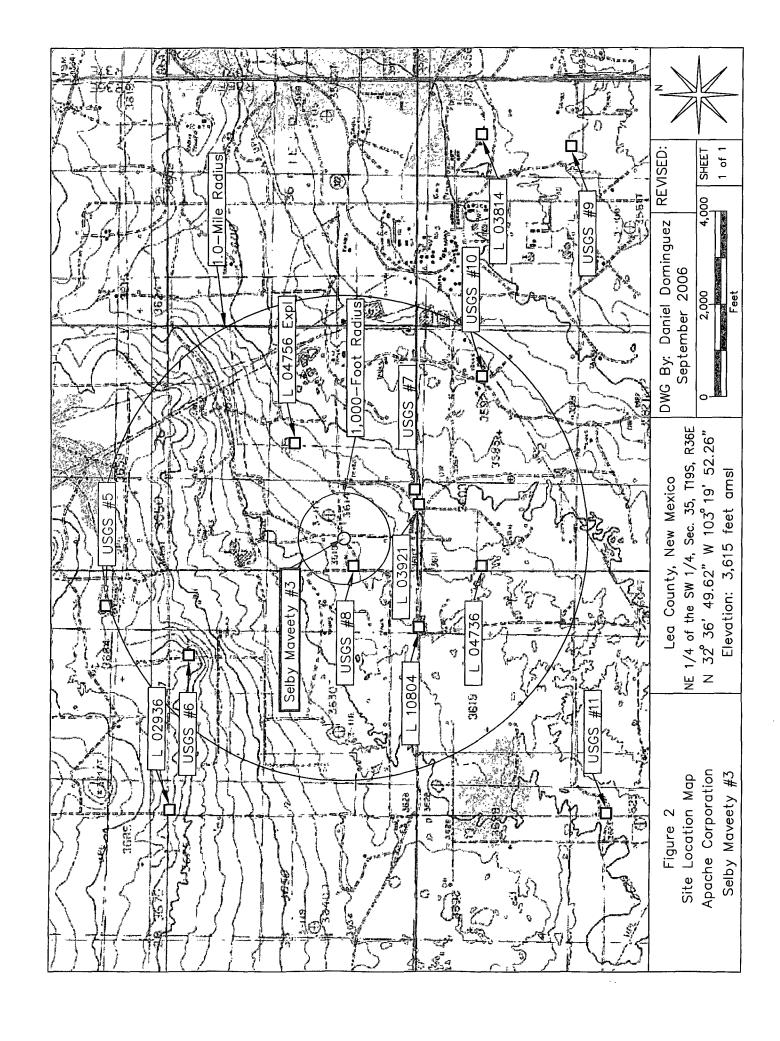

#### Release Specific:

- **Product Released:** Crude Oil and Produced Water
- ♦ Volume Released: 100 bbls
- ♦ Volume Recovered: 70 bbls
- Time of Occurrence: September 7, 2006
- ♦ *Time of Discovery:* September 7, 2006 @ 3:00 p.m.
- Release Source: 4" steel pipe line
- ♦ Initial Surface Area Affected: ~2,900-ft<sup>2</sup>

#### 2.0 SITE AND RELEASE INFORMATION

- 2.1 Describe land use and pertinent geographic features within 1,000 feet of site Land surrounding the area is rangeland in native grasses utilized for livestock grazing along with oilfield operations.
- 2.2 Identify and describe the source or suspected source(s) of the release.
  4-inch steel pipeline leaked crude oil and produced water.
- 2.3 What is the volume of the release? (if known): ~100 barrels of crude oil and produced water
- 2.4 What is the volume recovered? (if any): ~70 barrels of crude oil and produced water
- 2.5 When did the release occur? (if known): September 7, 2006