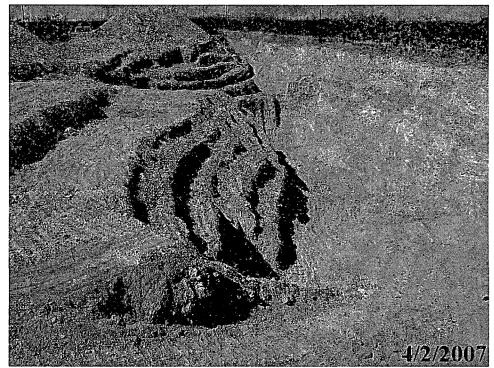

#### Remediation Specific:

- Final Vertical extent of contamination: 28-ft below ground service (bgs)
- ♦ Depth to Ground Water: ~48-ft
- ♦ Water wells within 1,000-ft: One (1)
- ♦ Private domestic water sources within 200-ft: None
- ♦ Surface water bodies within 1,000-ft: None
- ♦ *NMOCD Site Ranking Index:* 40 points
- ♦ Remedial goals for Soil: TPH 100 mg/Kg; BTEX 50 mg/Kg; Benzene 10 mg/Kg; Chloride 250 mg/Kg
- ♦ RCRA Waste Classification: Exempt
- Remediation Option Selected: a) Highly contaminated soil above NMOCD site remedial goals was excavated and disposed at Sundance Services, Inc., South Monument Surface Waste Facility, LLC, and Controlled Recovery Inc. for treatment; b) laboratory analyses confirmed removal of most highly impacted soils above NMOCD remedial goals in sidewalls and bottom; c) backfilled excavation with caliche and topsoil; d) graded area for natural drainage; f) seeded area with blend preferred by the landowner.
- Disposal Facilities: Sundance Services, Inc.; Controlled Recovery Inc.; South Monument Waste Facility
- Volume disposed:  $\sim 7.674 \text{ yds}^3$
- Project Completion Date: April 10, 2006