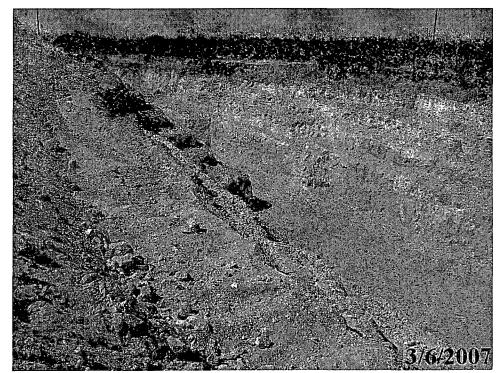

#### Remediation Specific:

- Final Vertical extent of contamination: 28-ft below ground service (bgs)
- ♦ Depth to Ground Water: ~48-ft
- ♦ Water wells within 1,000-ft: One (1)
- ♦ Private domestic water sources within 200-ft: None
- ♦ Surface water bodies within 1,000-ft: None
- ♦ *NMOCD Site Ranking Index:* 40 points
- ♦ Remedial goals for Soil: TPH 100 mg/Kg; BTEX 50 mg/Kg; Benzene 10 mg/Kg; Chloride 250 mg/Kg
- ♦ RCRA Waste Classification: Exempt
- Remediation Option Selected: a) Highly contaminated soil above NMOCD site remedial goals was excavated and disposed at Sundance Services, Inc., South Monument Surface Waste Facility, LLC, and Controlled Recovery Inc. for treatment; b) laboratory analyses confirmed removal of most highly impacted soils above NMOCD remedial goals in sidewalls and bottom; c) backfilled excavation with caliche and topsoil; d) graded area for natural drainage; f) seeded area with blend preferred by the landowner.
- Disposal Facilities: Sundance Services, Inc.; Controlled Recovery Inc.; South Monument Waste Facility
- Volume disposed:  $\sim 7.674 \text{ yds}^3$
- Project Completion Date: April 10, 2006