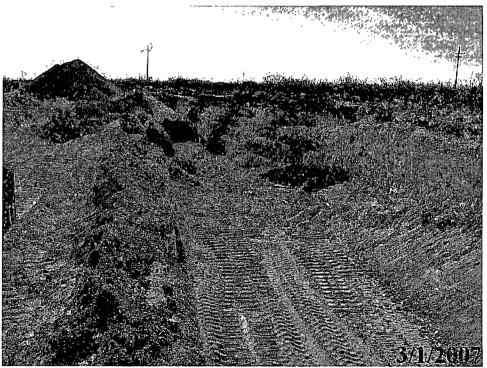

| 50                    |                            |                              | 100                                          | 250                 |

Bolded values are in excess of NMOCD Remediation Threshold Goals

BH = Soil samples collected from the bottom of the excavation, SW = Soil samples collected from the side walls of the excavation (E=East, W=West, N=North and S=South)

SP = Sample Point

<sup>-- =</sup> Not Analyzed

TT = Test Trench, BG = Background Check

APPENDICES

# APPENDIX I PROJECT PHOTOGRAPHS



Photograph #1 – Looking at point of release.



Photograph #2 – Looking west at pipeline and release area.



Photograph #3 – Looking west at point of release.



Photograph #4 – Looking east at release area excavations.



Photograph #5 – Looking west at excavation.



Photograph #6 – Looking west at excavation and benching of sidewalls.



Photograph #7 – Looking northwesterly at excavation.



Photograph #8 – Looking west at excavation and benching of sidewalls.



Photograph #9 – Looking west at backfilling of excavation.



Photograph #10 – Looking northwest at backfilling of excavation.



Photograph #11 – Looking southwest at remediated site.



Photograph #12 – Looking west at remediated site.

### APPENDIX II LABORATORY ANALYTICAL REPORTS CHAIN-OF-CUSTODY FORMS





PHONE (505) 393-2326 + 101 E. MARLAND + HÖBBS, NM 88240

ANALYTICAL RESULTS FOR ENVIRONMENTAL PLUS, INC. ATTN: PAT McCASLAND

P.O. BOX 1558 EUNICE; NM 88231 FAX TO: (505) 394-2601

Receiving Date: 09/15/06 Reporting Date: 09/19/06

Project Owner: APACHE CORPORATION (#240015)

Projec