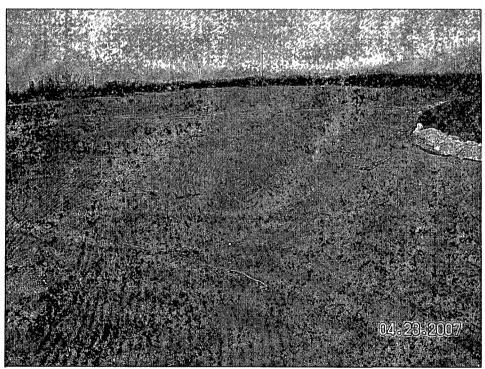

#### 2.0 SITE AND RELEASE INFORMATION

- 2.1 Describe land use and pertinent geographic features within 1,000 feet of site Land surrounding the area is rangeland in native grasses utilized for livestock grazing along with oilfield operations.
- 2.2 Identify and describe the source or suspected source(s) of the release.
  4-inch steel pipeline leaked crude oil and produced water.
- 2.3 What is the volume of the release? (if known): ~100 barrels of crude oil and produced water
- 2.4 What is the volume recovered? (if any): ~70 barrels of crude oil and produced water
- 2.5 When did the release occur? (if known): September 7, 2006

#### 2.6 Geological Description

According to "Ground-Water Report 6, Geology and Ground-Water Conditions in Southern Lea County, New Mexico, A. Nicholson, Jr. and A. Clebsch, Jr., United State Geological Survey, 1961," (USGS Report #6) the Ogallala formation mantles the High Plains Physiographic Region in the area of Lea County west of Hobbs, New Mexico, where it ranges in thickness from 100 to 250 feet. The saturated thickness of the Ogallala formation on the High Plains ranges from 25 feet to 175 feet because of the very irregular Triassic erosion surface which underlies it. The Ogallala sands are overlain with an indurated and fractured calcium carbonate caliche cap up to 59 feet thick.

#### 2.7 Ecological Description

The area is typical of the Upper Chihuahuan Desert Biome consisting primarily of hummocky sand hills covered with Harvard Shin Oak (Querqus harvardi) interspersed with Honey Mesquite (Prosopis glandulosa) along with typical desert grasses and weeds. Mammals represented, include Orrd's and Merriam's Kangaroo Rats, Deer Mouse, White Throated Wood Rat, Cottontail Rabbit, Black Tailed Jackrabbit, Mule Deer, Bobcat, Red Fox and Coyote. Reptiles, amphibians, and birds are numerous and typical of the area. A survey of Listed, Threatened, or Endangered species was not conducted.