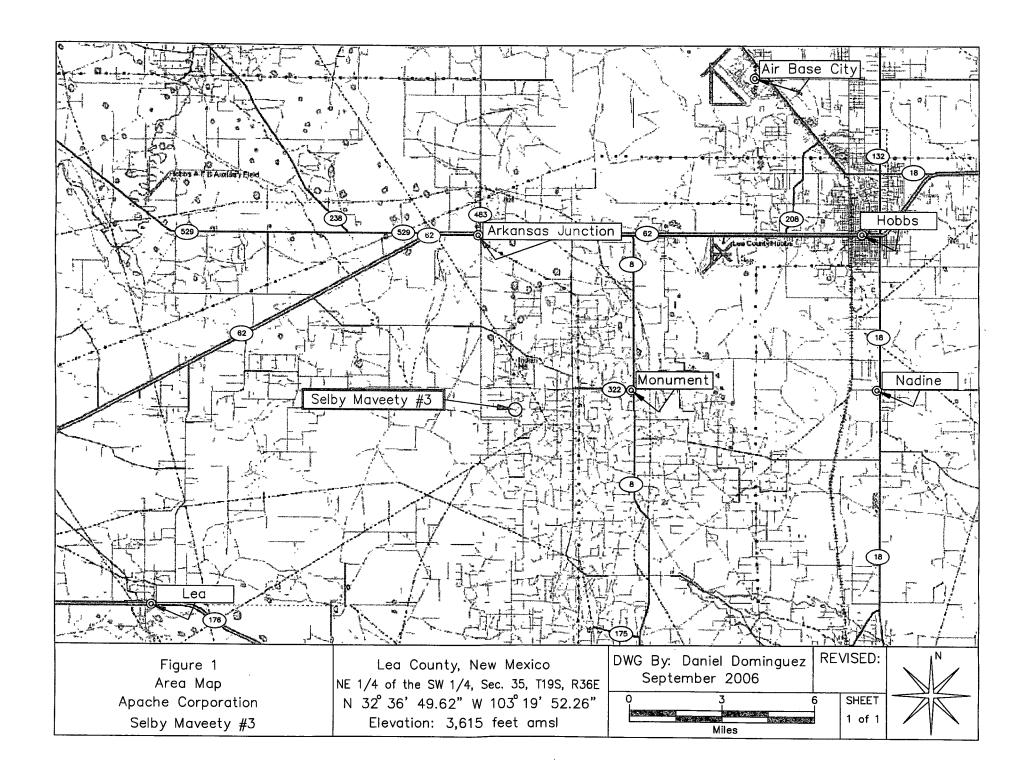

#### 2.9 Area Water Wells

One well exists within a 1,000-foot radius of the release site. Seven (7) wells are located within a one-mile radius of the release site (reference *Figure 2*).

#### 2.10 Area Surface Water Features

No surface water features exist within a 1,000-foot radius of the point of release (reference *Figure 2*).