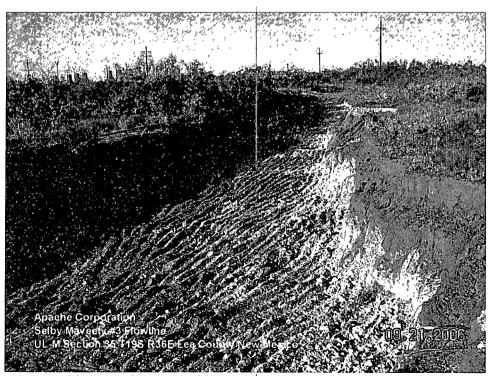

| 10                 |                    |                         |                             | 50                    |                            |                              | 100                                          | 250                 |

Bolded values are in excess of NMOCD Remediation Threshold Goals

BH = Soil samples collected from the bottom of the excavation, SW = Soil samples collected from the side walls of the excavation (E=East, W=West, N=North and S=South)

SP = Sample Point

<sup>-- =</sup> Not Analyzed

TT = Test Trench, BG = Background Check

APPENDICES

# APPENDIX I PROJECT PHOTOGRAPHS



Photograph #1 – Looking at point of release.



Photograph #2 – Looking west at pipeline and release area.



Photograph #3 – Looking west at point of release.



Photograph #4 – Looking east at release area excavations.



Photograph #5 – Looking west at excavation.



Photograph #6 – Looking west at excavation and benching of sidewalls.



Photograph #7 – Looking northwesterly at excavation.



Photograph #8 – Looking west at excavation and benching of sidewalls.



Photograph #9 – Looking west at backfilling of excavation.



Photograph #10 – Looking northwest at backfilling of excavation.



Photograph #11 – Looking southwest at remediated site.



Photograph #12 – Looking west at remediated site.

### APPENDIX II LABORATORY ANALYTICAL REPORTS CHAIN-OF-CUSTODY FORMS





PHONE (505) 393-2326 + 101 E. MARLAND + HÖBBS, NM 88240

ANALYTICAL RESULTS FOR ENVIRONMENTAL PLUS, INC. ATTN: PAT McCASLAND

P.O. BOX 1558 EUNICE; NM 88231 FAX TO: (505) 394-