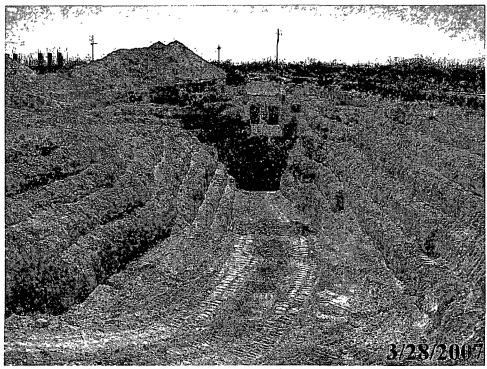

#### Remediation Specific:

- Final Vertical extent of contamination: 28-ft below ground service (bgs)
- ♦ Depth to Ground Water: ~48-ft
- ♦ Water wells within 1,000-ft: One (1)
- ♦ Private domestic water sources within 200-ft: None
- ♦ Surface water bodies within 1,000-ft: None
- ♦ *NMOCD Site Ranking Index:* 40 points
- ♦ Remedial goals for Soil: TPH 100 mg/Kg; BTEX 50 mg/Kg; Benzene 10 mg/Kg; Chloride 250 mg/Kg
- ♦ RCRA Waste Classification: Exempt
- Remediation Option Selected: a) Highly contaminated soil above NMOCD site remedial goals was excavated and disposed at Sundance Services, Inc., South Monument Surface Waste Facility, LLC, and Controlled Recovery Inc. for treatment; b) laboratory analyses confirmed removal of most highly impacted soils above NMOCD remedial goals in sidewalls and bottom; c) backfilled excavation with caliche and topsoil; d) graded area for natural drainage; f) seeded area with blend preferred by the landowner.
- Disposal Facilities: Sundance Services, Inc.; Controlled Recovery Inc.; South Monument Waste Facility
- Volume disposed:  $\sim 7.674 \text{ yds}^3$
- Project Completion Date: April 10, 2006