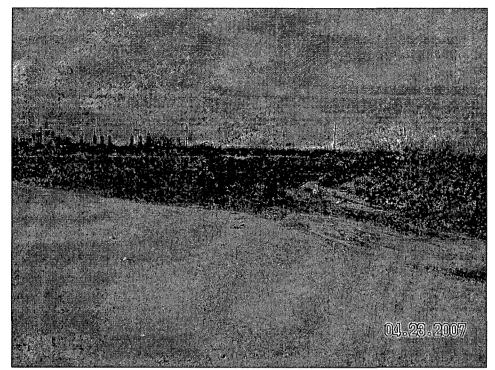

#### 2.0 SITE AND RELEASE INFORMATION

- 2.1 Describe land use and pertinent geographic features within 1,000 feet of site Land surrounding the area is rangeland in native grasses utilized for livestock grazing along with oilfield operations.
- 2.2 Identify and describe the source or suspected source(s) of the release.
  4-inch steel pipeline leaked crude oil and produced water.
- 2.3 What is the volume of the release? (if known): ~100 barrels of crude oil and produced water
- 2.4 What is the volume recovered? (if any): ~70 barrels of crude oil and produced water
- 2.5 When did the release occur? (if known): September 7, 2006

#### 2.6 Geological Description

According to "Ground-Water Report 6, Geology and Ground-Water Conditions in Southern Lea County, New Mexico, A. Nicholson, Jr. and A. Clebsch, Jr., United State Geological Survey, 1961," (USGS Report #6) the Ogallala formation mantles the High Plains Physiographic Region in the area of Lea County west of Hobbs, New Mexico, where it ranges in thickness from 100 to 250 feet. The saturated thickness of the Ogallala formation on the High Plains ranges from 25 feet to 175 feet because of the very irregular Triassic erosion surface which underlies it. The Ogallala sands are overlain with an indurated and fractured calcium carbonate caliche cap up to 59 feet thick.

#### 2.7 Ecological Description

The area is typical of the Upper Chihuahuan Desert Biome consisting primarily of hummocky sand hills covered with Harvard Shin Oak (Querqus harvardi) interspersed with Honey Mesquite (Prosopis glandulosa) along with typical desert grasses and weeds. Mammals represented, include Orrd's and Merriam's Kangaroo Rats, Deer Mouse, White Throated Wood Rat, Cottontail Rabbit, Black Tailed Jackrabbit, Mule Deer, Bobcat, Red Fox and Coyote. Reptiles, amphibians, and birds are numerous and typical of the area. A survey of Listed, Threatened, or Endangered species was not conducted.