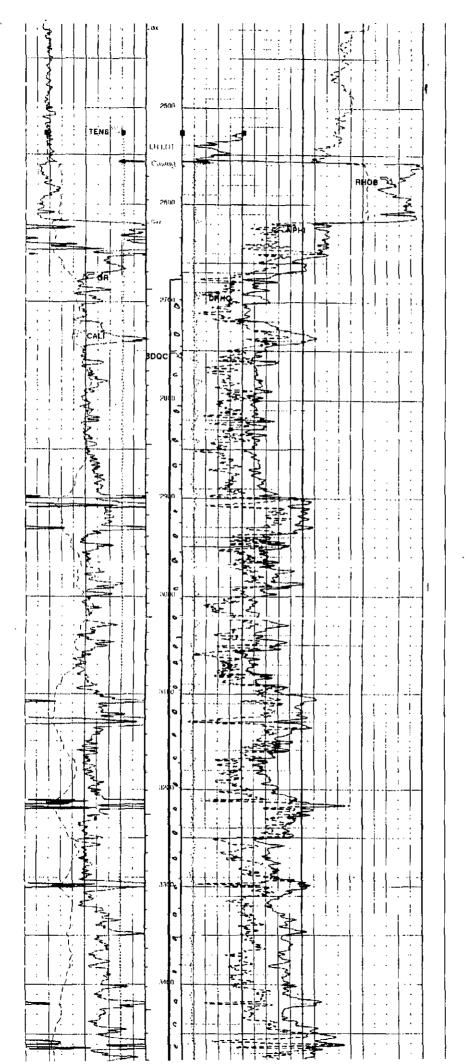

|                                                                                                      | Ċ.                                                                                                                                                                                                                                                                                                              | .4                                                                                                                                                                                                                     | ω                                                   | 2.                                             | 1                                                                                                                                |                 |
|------------------------------------------------------------------------------------------------------|-----------------------------------------------------------------------------------------------------------------------------------------------------------------------------------------------------------------------------------------------------------------------------------------------------------------|------------------------------------------------------------------------------------------------------------------------------------------------------------------------------------------------------------------------|-----------------------------------------------------|------------------------------------------------|----------------------------------------------------------------------------------------------------------------------------------|-----------------|
| Overlying: Nome<br>Underlying: Delawar 4500'-6000't, Boni Spring 6000'-8000't<br>Atoka 11700-12300't | $\frac{6216-29'}{30} \frac{C10P+35'}{cmt9} \frac{6170'}{20} \frac{462b-5918'}{462b-5918'} \frac{C10P+255x cmt9}{457b'} \frac{457b'}{30} \frac{30}{5x} cmt}{322-594'} \frac{2322-2629'}{200}$ Give the name and depths of any oil or gas zones underlying or overlying the proposed injection zone in this area: | Has the well ever been perforated in any other zone(s)? List all such perforated intervals and give plugging detail, i.e. sacks of cement or plug(s) used. <u><math>6406-34^{+}</math></u> ( $150+35^{+}$ $6370^{+}$ , | Name of Field or Pool (if applicable): San Loren 20 | Name of the Injection Formation: Delaware Sand | Is this a new well drilled for injection? Yes $V$ No<br>If no, for what purpose was the well originally drilled? $\rho_1/4$ gr 5 | Additional Data |

Side 2

South Malaga I-2-25-28 SWD 1980' FSL, 660' FEL I-Z-255-28e Eddy, NM PtA: 4/98, 4/07 17/12" hole 13 18 / 48/ H40/STC e 550' 225 HLC + 200 "C" (circ 85 sx) 121/4" hole 51/2" out epulled 02100' (51/17 tic back 02100', Cmt. 3005x"C", Circulated) TOC 2154'CBL 85/8"/24.32/J55 @ 2561' 1175 HLC + 200"C" (circ 145 5x) Nickel Plated Inj. Phr @ 2625'± ्र 2677' 2 77/8" hole Delaware Sand 8 3958 / 4322' 25\$\* 11 AFTER CIBP 4576' +2541 with **1**4626-29' \$ 4724-26 4812-14' 4893-95' 4900 - 50' DV 5178 <u>Dt 5470-72'</u> 5912-18 CIBP+35'ant 6170' 0 6216-29' CIBP+35'cut 6370' 6406'-22' 6472-84' র্চ্য 51/2"/17/J35 e 6600' Elev: 2946 6L 151: 240 "C" (circ 20 sx) 6600' KBCollins / 9 Sept 03 zz May 07 2": 275 HLC + 240 'C"