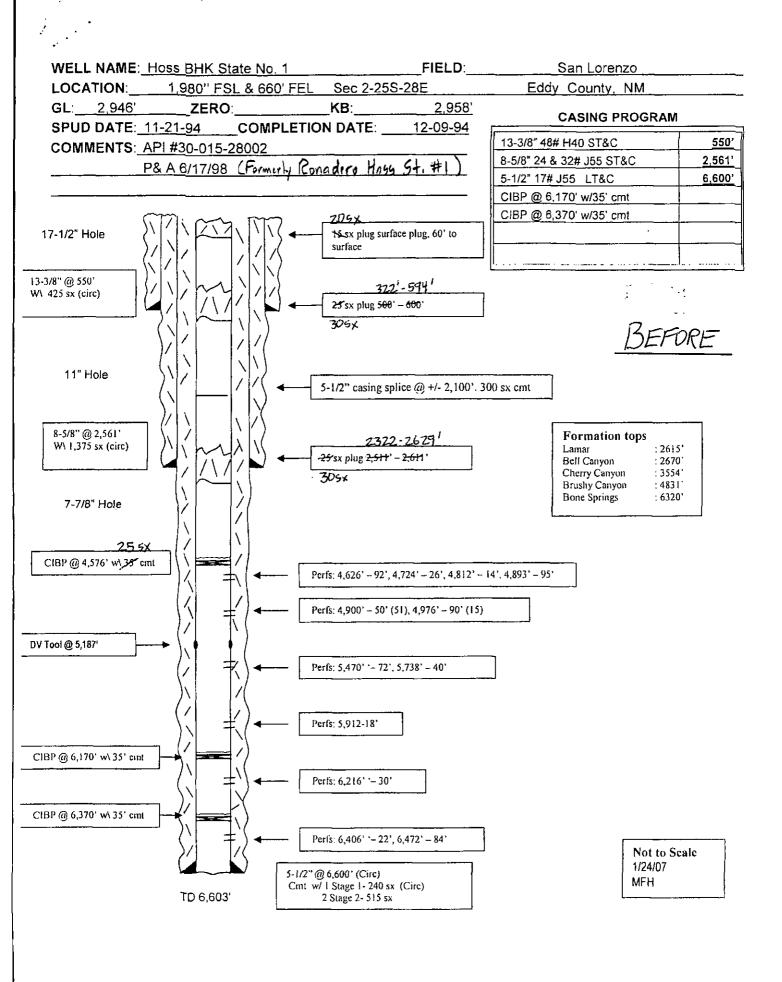

| Side I Marbab Energy Corn | WELL LOCATION: 1980' F51 660' FEL I I Z Z 255 286<br>FOOTAGE LOCATION UNIT LETTER SECTION TOWNSHIP RANGE<br>WELL BORE SCHEMATIC<br>WELL BORE SCHEMATIC | Before & AFter Schematics Attached Top of Cement: <u>425</u> sx. or <u>fi</u><br>Top of Cement: <u>50, Face</u> Method Determined: <u>Circulated</u> | Hole Size: $2^{l/4}$ Casing Size: $85_{l}^{s'}$ $256l'$ Cemented with: $1375$ sx. or $ R^3$ Top of Cement: $5v Fa e$ Method Determined: $Circulated$ Production Casing | Hole Size: $77/8"$ Casing Size: $51/2"$ $6600'$ Cemented with: $835$ sx. or $ h^3$ Top of Cement: $50\sqrt{Lad}$ Method Determined: $Circula hell$ Total Depth: $6600'$ Injection IntervalIdeet to $3958'$ |
|---------------------------|--------------------------------------------------------------------------------------------------------------------------------------------------------|------------------------------------------------------------------------------------------------------------------------------------------------------|------------------------------------------------------------------------------------------------------------------------------------------------------------------------|------------------------------------------------------------------------------------------------------------------------------------------------------------------------------------------------------------|
|---------------------------|--------------------------------------------------------------------------------------------------------------------------------------------------------|------------------------------------------------------------------------------------------------------------------------------------------------------|------------------------------------------------------------------------------------------------------------------------------------------------------------------------|------------------------------------------------------------------------------------------------------------------------------------------------------------------------------------------------------------|

|                                                                                                      | Ċ.                                                                                                                                                                                                                                                                                                              | .4                                                                                                                                                                                                                     | ω                                                   | 2.                                             | 1                                                                                                                                |                 |
|------------------------------------------------------------------------------------------------------|-----------------------------------------------------------------------------------------------------------------------------------------------------------------------------------------------------------------------------------------------------------------------------------------------------------------|------------------------------------------------------------------------------------------------------------------------------------------------------------------------------------------------------------------------|-----------------------------------------------------|------------------------------------------------|----------------------------------------------------------------------------------------------------------------------------------|-----------------|
| Overlying: Nome<br>Underlying: Delawar 4500'-6000't, Boni Spring 6000'-8000't<br>Atoka 11700-12300't | $\frac{6216-29'}{30} \frac{C10P+35'}{cmt9} \frac{6170'}{20} \frac{462b-5918'}{462b-5918'} \frac{C10P+255x cmt9}{457b'} \frac{457b'}{30} \frac{30}{5x} cmt}{322-594'} \frac{2322-2629'}{200}$ Give the name and depths of any oil or gas zones underlying or overlying the proposed injection zone in this area: | Has the well ever been perforated in any other zone(s)? List all such perforated intervals and give plugging detail, i.e. sacks of cement or plug(s) used. <u><math>6406-34^{+}</math></u> ( $150+35^{+}$ $6370^{+}$ , | Name of Field or Pool (if applicable): San Loren 20 | Name of the Injection Formation: Delaware Sand | Is this a new well drilled for injection? Yes $V$ No<br>If no, for what purpose was the well originally drilled? $\rho_1/4$ gr 5 | Additional Data |

Side 2

South Malaga I-2-25-28 SWD 1980' FSL, 660' FEL I-Z-255-28e Eddy, NM PtA: 4/98, 4/07 17/12" hole 13 18 / 48/ H40/STC e 550' 225 HLC + 200 "C" (circ 85 sx) 121/4" hole 51/2" out epulled 02100' (51/17 tic back 02100', Cmt. 3005x"C", Circulated) TOC 2154'CBL 85/8"/24.32/J55 @ 2561' 1175 HLC + 200"C" (circ 145 5x) Nickel Plated Inj. Phr @ 2625'± ्र 2677' 2 77/8" hole Delaware Sand 8 3958 / 4322' 25\$\* 11 AFTER CIBP 4576' +2541 with **1**4626-29' \$ 4724-26 4812-14' 4893-95' 4900 - 50' DV 5178 <u>Dt 5470-72'</u> 5912-18 CIBP+35'ant 6170' 0 6216-29' CIBP+35'cut 6370' 6406'-22' 6472-84' র্চ্য 51/2"/17/J35 e 6600' Elev: 2946 6L 151: 240 "C" (circ 20 sx) 6600' KBCollins / 9 Sept 03 zz May 07 2": 275 HLC + 240 'C"