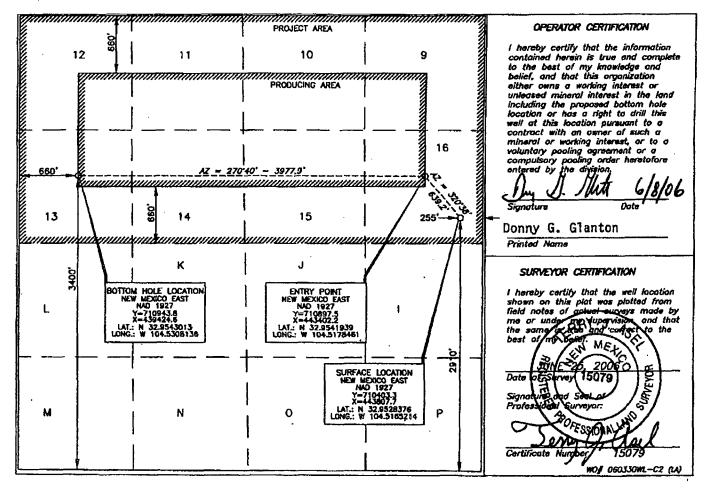

EOG seeks administrative approval of the simultaneous dedication of this standard 320acre gas spacing unit to the following two horizontal gas wells:

- A. the existing SEINE B 6 FEE Well No. 2H (API No. 30-015-35612) horizontally drilled from a surface location 1990 feet from the North line and 225 feet from the East line to a proposed end point or bottomhole location 2395 feet from the North line and 660 feet from the West line of said Section 6; and
- B. the proposed SEINE B 6 FEE Well No. 1H (API No. 30-015 –35611) to be horizontally drilled from a surface location 2910 feet from the South line and 255 feet from the East line to a proposed end point or bottomhole location 3400 feet from the South line and 660 feet from the West line of said Section 6.

# HOLLAND&HART

Both the penetration point and the bottomhole location for the Seine B 6 Fee Well No. 2H are at a standard location in the Wolfcamp formation pursuant to Division Rules 104.C (2) (a) and 111.A (7). EOG now intends to horizontally drill and complete its proposed Seine B 6 Fee Well No. 1H to be drilled to the targeted subsurface end-point or bottomhole location, 3400 feet from the South line and 660 feet from the West line (Unit 13) of Section 6. EOG proposes to drill this well in compliance with the set-back requirements of Division Rules 104.C(2) 9b) and 111.A(7) for deep gas wells in southeast New Mexico.

Attached hereto as <u>**Exhibit** A</u> is a copy of Division Form C-102 for this well that shows the proposed surface and bottomhole location of the well.

**Exhibit B** is a map of offset operators around the spacing unit in Section 6. EOG is the only offset operator around the spacing unit however certain working interest owners are not common in Section 5. **Exhibit C** is a list of affected parties as defined by Division Rules. As required by Rule 1210, a copy of this application (with attachments) has been sent to those affected parties in accordance with Rule 1207(A)(5) and they have been advised that if they have an objection to this application it must be filed in writing with the Division's Santa Fe office within twenty days from the date this notice was sent.

| API Number     |         |         |                                         | Pa       | ol Code  |         |               |                  |               |                   |           |        |
|----------------|---------|---------|-----------------------------------------|----------|----------|---------|---------------|------------------|---------------|-------------------|-----------|--------|
| 30-015         |         |         | 3561 75260 Cottonwood Creek; WC West (G |          |          |         |               |                  | (Gas)         | )                 |           |        |
|                |         |         | Property Name<br>SEINE B 6 FEE          |          |          |         |               |                  |               | Well Number<br>1H |           |        |
| OGRID No.      |         |         | Operator Name                           |          |          |         |               |                  |               |                   | Elevation |        |
| 7377           |         |         | EOG RESOURCES, INC.                     |          |          |         |               |                  |               |                   | 3521'     |        |
|                |         |         |                                         |          | Su       | irface  | Location      |                  |               |                   |           |        |
| sl. or lot no. | Section | Townshi | iρ                                      | Ra       | nge      | Lot Ida | Feet from the | North/South line | Feet from the | East/West &       | ne        | County |
| 16 6 1         |         | 16 SOU  | лн                                      | 25 EAST, | N.M.P.M. | 1       | 2910          | SOUTH            | 255           | EAST              |           | EDDY   |
|                |         |         |                                         | Bottom   | Hole Loc | ation   | lf Differen   | t From Sur       | face          | <u> </u>          |           |        |
| I or lot on    | Section | Taunshi |                                         |          | NOR      |         |               | North South line |               | Fort Mart 1       | -         | County |

| for a mr mor occurry instants |            | 1 On the link | k lonuðe        |                    | <br>TOUL HOUR UNE | Hours and the light of |                | Cash was we  |                       |               |
|-------------------------------|------------|---------------|-----------------|--------------------|-------------------|------------------------|----------------|--------------|-----------------------|---------------|
|                               | 13         | 6             | 16 SOUTH        | 25 EAST, N.        | M.P.M.            | 3400                   | SOUTH          | 660          | WEST                  | EDDY          |
|                               | Dedicated  | Acres         | Joint or Infill | Consolidation Code | Order No.         |                        |                | A            |                       | i             |
|                               | 319.52     |               |                 |                    | Ì                 |                        |                |              |                       |               |
|                               | Ma allowed |               | he ended he     | the anomalation is | -41 -11 -1-6      | <br>                   | analtiched and | a man al and | and worth Long Longer | second by the |

No allowable will be assigned to this completion until all interests have been consolidated or a non-standard unit has been approved by the division.

. .

| District I<br>1625 N. French Dr.,<br>District II<br>1301 W. Grand Avent<br>District III<br>1000 Rio Brazos Rd.,<br>District N<br>1220 S. St. Francis I | us, Artesia, NM 882<br>, Aztec, NM 87410 | 87505                                   | Minerals & N<br>OIL CONSI<br>1220 Sout<br>Santa | ERVATIOI<br>th St. F<br>Fe, NM              | Resource<br>N DIVISIC<br>Trancis D<br>87505 | )N<br>)r.                  | Submit                                                             | to Appropri<br>State<br>Fee   | Form C-102<br>October 12, 2005<br>iate District Office<br>e Lease- 4 Copies<br>Lease- 3 Copies<br>NDED REPORT |  |
|--------------------------------------------------------------------------------------------------------------------------------------------------------|------------------------------------------|-----------------------------------------|-------------------------------------------------|---------------------------------------------|---------------------------------------------|----------------------------|--------------------------------------------------------------------|-------------------------------|---------------------------------------------------------------------------------------------------------------|--|
| API                                                                                                                                                    | Number                                   | <u>WELL_L(</u>                          | OCATION AND<br>Pool Code                        | ACREA                                       | <u>GE DEDIC</u>                             | JATION PLA                 | Pool Name                                                          |                               |                                                                                                               |  |
| 30-015-35                                                                                                                                              | 612                                      | 752                                     | 260                                             | c                                           | ottonwo                                     | od Creek                   | ; WC West                                                          | t (Gas)                       |                                                                                                               |  |
| Property Code                                                                                                                                          |                                          |                                         | SEIN                                            | Property Nan<br>E <i>B 6</i>                | ne<br>FEE                                   |                            |                                                                    | Well Number<br>2H             |                                                                                                               |  |
| 0grid n₀.<br>7377                                                                                                                                      |                                          |                                         | EOG RES                                         | Operator Nan                                |                                             |                            |                                                                    | Elevation                     |                                                                                                               |  |
|                                                                                                                                                        |                                          |                                         |                                                 | face La                                     |                                             | •                          |                                                                    | l                             | 3521'                                                                                                         |  |
| UL or lot no. Section                                                                                                                                  | Township                                 | T                                       | Range                                           |                                             |                                             | North/South line           | Feet from the                                                      | East/West                     | ine County                                                                                                    |  |
| 96                                                                                                                                                     | 16 SOUTH                                 | 25 EAST                                 | T, N.M.P.M.                                     |                                             | 1990                                        | NORTH                      | 225                                                                | EAS                           | T EDDY                                                                                                        |  |
|                                                                                                                                                        |                                          | Botto                                   | om Hole Loco                                    | ition If                                    | Different                                   | From Sur                   | face                                                               |                               |                                                                                                               |  |
| UL or lot no. Section                                                                                                                                  | Township                                 |                                         | Range                                           | Lot Idn Fe                                  | et from the                                 | North/South line           | Feet from the                                                      | East/West li                  |                                                                                                               |  |
|                                                                                                                                                        | 16 SOUTH                                 | <u> </u>                                | Т, N.M.P.M.                                     |                                             | 2395                                        | NORTH                      | 660                                                                | WES                           | T EDDY                                                                                                        |  |
| Dedicated Acres                                                                                                                                        | Joint or Infill                          | Consolidation Co                        | de Order No.                                    |                                             |                                             |                            |                                                                    |                               |                                                                                                               |  |
| 319.52                                                                                                                                                 |                                          |                                         |                                                 |                                             |                                             |                            |                                                                    |                               |                                                                                                               |  |
| No allowable will b<br>division.                                                                                                                       | e assigned to                            | this completi                           | ion until all inte                              | rests have                                  | e been cor                                  | nsolidated or (            | a non-stando                                                       | ard unit has                  | s been approved by the                                                                                        |  |
|                                                                                                                                                        |                                          |                                         |                                                 |                                             |                                             |                            |                                                                    |                               |                                                                                                               |  |
| 4                                                                                                                                                      |                                          | 3                                       | · 2                                             |                                             |                                             | 1                          |                                                                    | OPERATOR                      | CERTIFICATION                                                                                                 |  |
|                                                                                                                                                        |                                          | Г                                       | · 2                                             |                                             | 1                                           | '                          | l har                                                              | eby certify t                 | hat the information                                                                                           |  |
|                                                                                                                                                        |                                          |                                         |                                                 |                                             | 1                                           |                            |                                                                    |                               | is true and complete<br>ny knowledge and                                                                      |  |
|                                                                                                                                                        | 1                                        | ļ                                       | l                                               |                                             | 1                                           |                            | belief                                                             | , and that i                  | this organization<br>orking interest or                                                                       |  |
|                                                                                                                                                        |                                          | l                                       | ł                                               |                                             | 1                                           | 065                        | uniea                                                              | sed mineral                   | interest in the land<br>posed bottom hole                                                                     |  |
| 5 <b>362</b>                                                                                                                                           | 1                                        | 6                                       | 7                                               |                                             | 1                                           | 8                          | locati                                                             | on or has a                   | n right to drill this<br>ion pursuant to a                                                                    |  |
| 53                                                                                                                                                     |                                          |                                         | l í                                             |                                             | contract with                               |                            |                                                                    | act with an                   | an owner of such a<br>orking interest, or to a                                                                |  |
|                                                                                                                                                        | 1                                        |                                         |                                                 | ·                                           |                                             |                            | volun                                                              | tary pooling                  | agreement or a                                                                                                |  |
| 7,1177777711/2011/10                                                                                                                                   |                                          | 777777777777777777777777777777777777777 | •                                               | 77/1/7/77                                   | NATATANA                                    |                            |                                                                    | ulsory poolin<br>ed by the di | ig order heretofore<br>ivisjon.                                                                               |  |
|                                                                                                                                                        | 660'                                     |                                         |                                                 |                                             |                                             | 225'0                      | 1 - A                                                              | , J. /                        | Hit 4/17/06                                                                                                   |  |
|                                                                                                                                                        | Ō                                        | 11                                      | 10 I                                            |                                             | AZ = 222<br>645.3                           |                            | Signa                                                              |                               | Date                                                                                                          |  |
| 660'                                                                                                                                                   |                                          |                                         |                                                 | mmm                                         |                                             |                            | Donn                                                               |                               | <i></i>                                                                                                       |  |
|                                                                                                                                                        | 1                                        | AZ = 270                                | 0°40' - 3973.5'<br>                             |                                             | 1                                           | Ĩ I                        | Printe                                                             | y G. Gli<br>d Name            |                                                                                                               |  |
| 12                                                                                                                                                     |                                          |                                         | [                                               |                                             | 9                                           |                            |                                                                    |                               |                                                                                                               |  |
| ₭ ₭┼                                                                                                                                                   |                                          |                                         | ┼── ── ─                                        |                                             | 1 1                                         | <u> </u>                   |                                                                    | IRVEYOR CE                    | RTIFICATION                                                                                                   |  |
|                                                                                                                                                        | 1                                        |                                         | 1                                               |                                             | 1 /                                         |                            | I her                                                              |                               | hat the well location                                                                                         |  |
|                                                                                                                                                        |                                          |                                         |                                                 | -                                           | /                                           |                            | field                                                              | notes of oct                  | odi serveys made by                                                                                           |  |
| li laanda                                                                                                                                              | undunquin                                |                                         | PRODUCING A                                     | hinnu                                       | <u>suu fuu</u>                              |                            | Signa<br>Donn<br>Printe<br>Sturn<br>field<br>me o<br>the s<br>best | r uncerchijk<br>amerik trug   | Well server made by<br>Supervising and that<br>and association the<br>METC                                    |  |
|                                                                                                                                                        |                                          |                                         | 1                                               |                                             | 1/                                          |                            | best                                                               | of my belief                  |                                                                                                               |  |
| 660'<br>12<br>                                                                                                                                         | 660                                      | 14                                      | 15                                              |                                             | 7                                           | 16                         |                                                                    | MARCH 3                       |                                                                                                               |  |
|                                                                                                                                                        | And manne                                |                                         | PROJECT                                         | AREA<br>/////////////////////////////////// | knammen and                                 |                            | Date                                                               | of Survey \                   |                                                                                                               |  |
|                                                                                                                                                        | l                                        |                                         | \                                               |                                             | r                                           |                            | Signa<br>Profe                                                     | tur Oud Se                    | al of 55<br>Her: UNP<br>FSSIONAL UNP                                                                          |  |
| 1                                                                                                                                                      | BOTTOM HOLE<br>NEW MEXICO<br>NAD 19      | DEAST                                   | ENTRY F<br>NEW MEXIC<br>NAD 19                  | OINT<br>0 EAST                              | SURFAC                                      | E LOCATION<br>EXICO EAST   |                                                                    |                               | FSSIONALLING                                                                                                  |  |
|                                                                                                                                                        | Y=71208<br>X=43942                       | 53.8<br>28.0                            | Y=7120<br>X=4434                                | 7.5                                         | Y=7<br>X=4                                  | 1927<br>12494.6<br>43835.8 |                                                                    | Jerry D                       | They                                                                                                          |  |
|                                                                                                                                                        | LAT.: N 32.9<br>LONG.: W 104             | 573799<br>.5308094                      | LAT.: N 32.<br>LONG.: W 104                     | 9572726                                     | LAT.: N                                     | 32.9585858<br>104.5164416  | Certif                                                             | - M                           | r 15079                                                                                                       |  |
|                                                                                                                                                        |                                          |                                         |                                                 |                                             |                                             |                            | <u> </u>                                                           |                               | WO# 060330WL-b (CDO)                                                                                          |  |