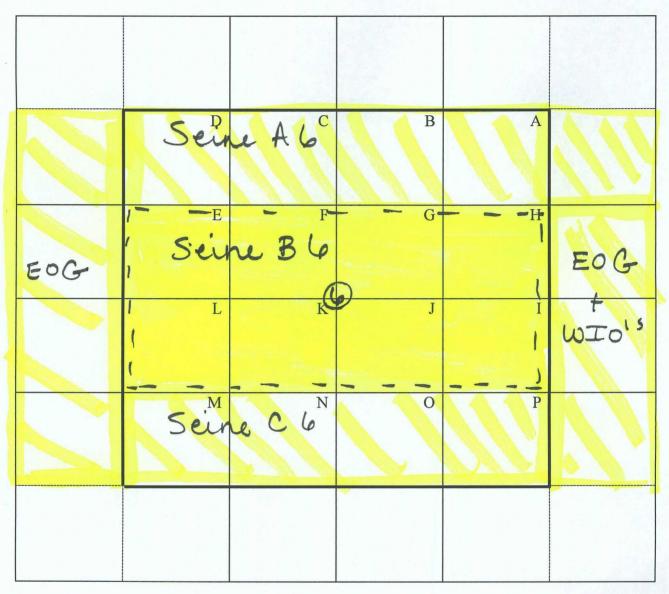

Attached hereto as <u>**Exhibit** A</u> is a copy of Division Form C-102 for this well that shows the proposed surface and bottomhole location of the well.

**Exhibit B** is a map of offset operators around the spacing unit in Section 6. EOG is the only offset operator around the spacing unit however certain working interest owners are not common in Section 5. **Exhibit C** is a list of affected parties as defined by Division Rules. As required by Rule 1210, a copy of this application (with attachments) has been sent to those affected parties in accordance with Rule 1207(A)(5) and they have been advised that if they have an objection to this application it must be filed in writing with the Division's Santa Fe office within twenty days from the date this notice was sent.

.

1.1.1

. .

-

OFFSETS IN SECTION 6