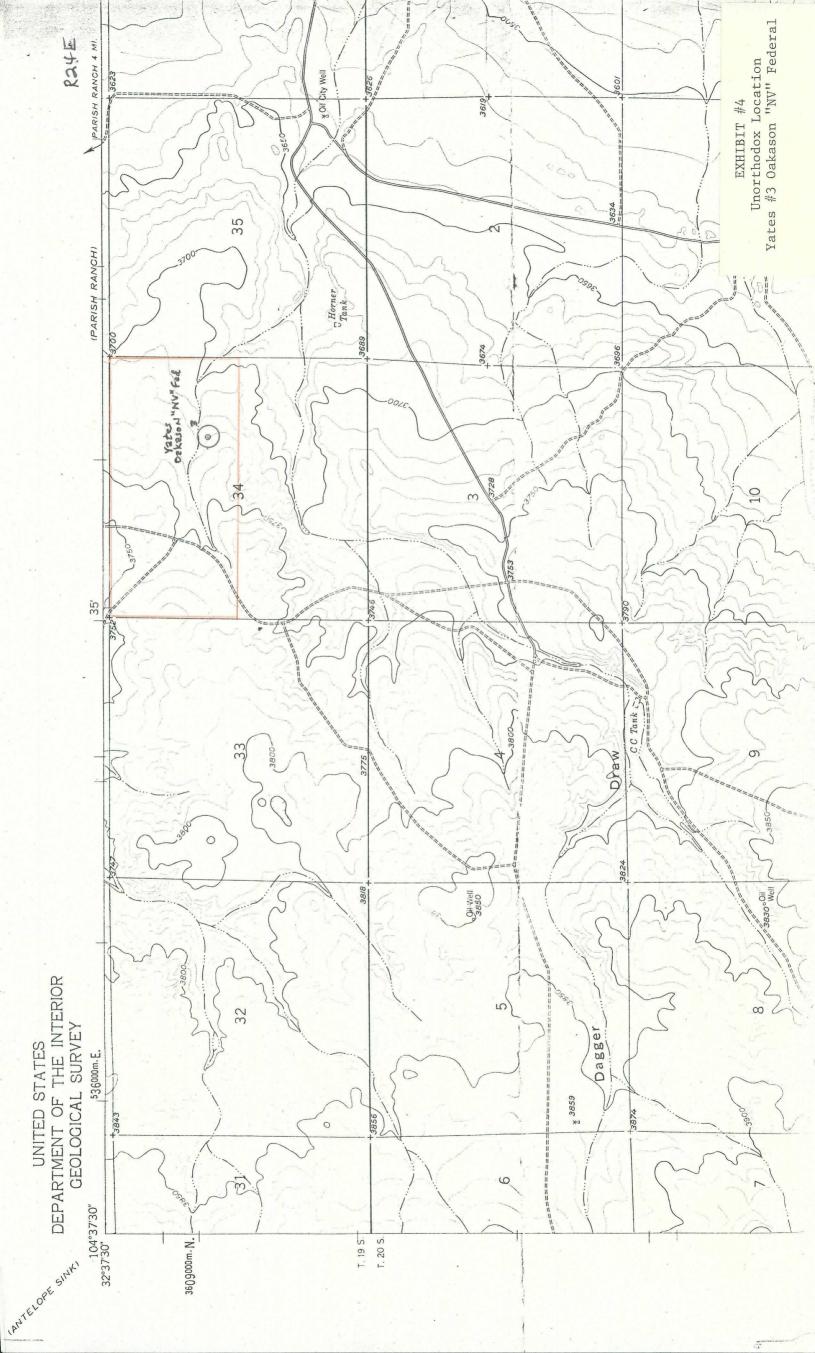

The necessity for this unorthodox location is based upon geologic and topographic conditions. The movement of the location from the orthodox 1980' FEL to the unorthodox 1650' FEL is based upon geologic conditions. Exhibits #2 and #3 and the written discussion pertaining to them address the geologic conditions. The movement of the location from the orthodox 1980' FNL to the unorthodox 2030' FNL was done at the request of the Bureau of Land Management. The BLM personnel believed that the 1980' FNL location was to close to a draw and requested that Yates move the location 50 feet to the South. Exhibit #4 pertains to the topographic conditions.

Exhibit #4 is a topographic sheet showing the proposed location. It may be noted that the additional 50 feet from the North line of the section does move the location away from the draw.

In summary, the proposed unorthodox location would enable the borehole to penetrate the axis of the Morrow Clastics "thick" in the North half of Section 34. It is anticipated that penetration of the axis of this "thick" will increase the chances

of encountering one or more Morrow channel sands. In addition, by not drilling a direct offset to the Oakason "NV" 31 (SW/SE Section 27, T19S-R24E) chances of not penetrating the same sandbody that was found in that well, and which is now partially depleted, are improved. The movement of the location an additional 50 feet from the North line of the section was requested by the Bureau of Land Management for topographic reasons.