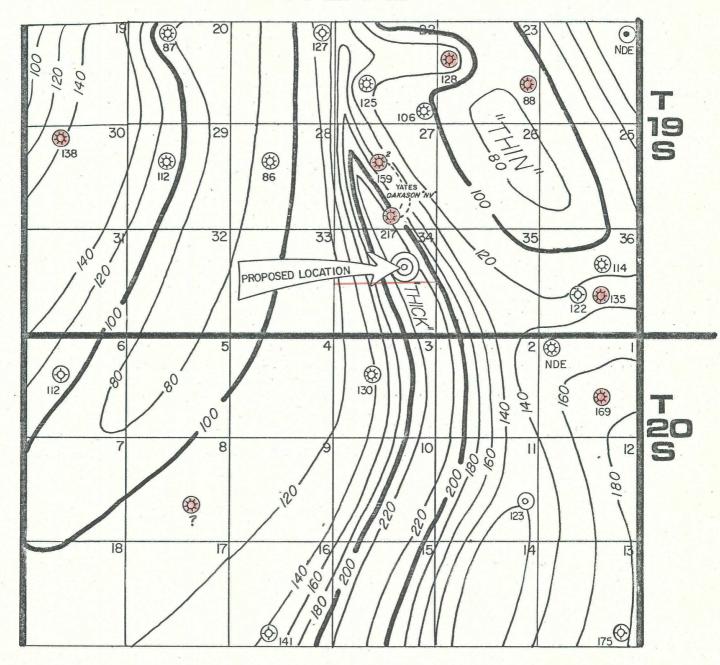

Exhibit #2 is an isopach map showing the varying thickness of the Morrow Clastics (from the top of the Morrow Clastics to the pre-Morrow unconformity). Wells located along or close to the axes of Morrow Clastics "thicks" have a much better chance of encountering economically successful gas-productive Morrow channel sands. For example, the Oakason "NV" #1 and the Oakason "NV" #2 (both in Section 27 of T19S-R24E), which are located along the axis of the "thick", have encountered good gas-productive Morrow channel sands.

Exhibit #3 is an annotated excerpt from the Compensated

Neutron - Formation Density Log of the Yates #1 Oakason "NV" in
the South half of Section 27-19S-24E. Shown on this log are
the pertinent tops and isopach intervals picked by correlation.

of encountering one or more Morrow channel sands. In addition, by not drilling a direct offset to the Oakason "NV" 31 (SW/SE Section 27, T19S-R24E) chances of not penetrating the same sandbody that was found in that well, and which is now partially depleted, are improved. The movement of the location an additional 50 feet from the North line of the section was requested by the Bureau of Land Management for topographic reasons.