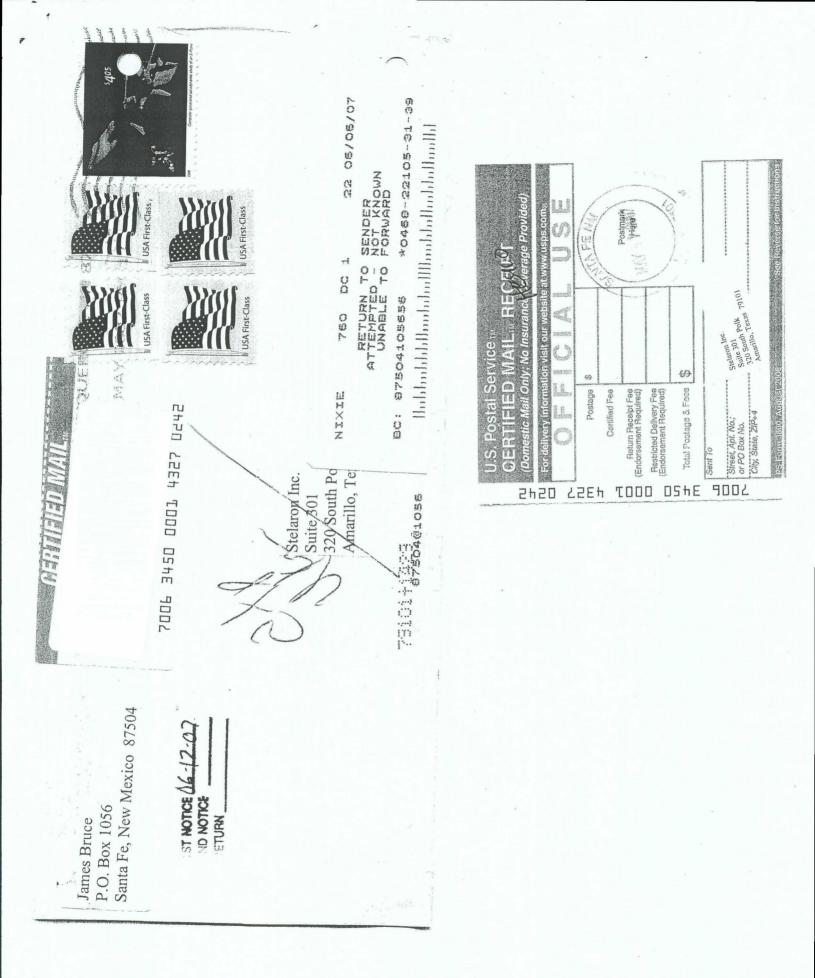

3. Applicant has conducted a good faith, diligent effort to find the names and correct addresses of the interest owners entitled to receive notice of the application filed herein.

4. Notice of the application was provided to the interest owners, at their correct addresses, by certified mail. Copies of the notice letters and certified return receipts are attached hereto as Exhibit A.

#### CERTIFIED MAIL - RETURN RECEIPT REQUESTED

To: Persons on Exhibit A

Ladies and gentlemen:

Enclosed is a copy of an application for compulsory pooling, filed with the New Mexico Oil Conservation Division by Harvey E. Yates Company, regarding the W½ of Section 12, Township 18 South, Range 31 East, N.M.P.M., Eddy County, New Mexico. This matter is scheduled for hearing at 8:15 a.m. on Thursday, June 21, 2007, at the Division's offices at 1220 South St. Francis Drive, Santa Fe, New Mexico 87505. As an interest owner in the well unit, you have the right to enter an appearance and participate in the case. Failure to appear will preclude you from contesting this matter at a later date.

You are required to notify (in writing) the Division, and the undersigned, by Thursday, June 14, 2007 if you intend to participate at the hearing.

Very truly yours,

Attorney for Harvey E. Yates Company

EXHIBIT