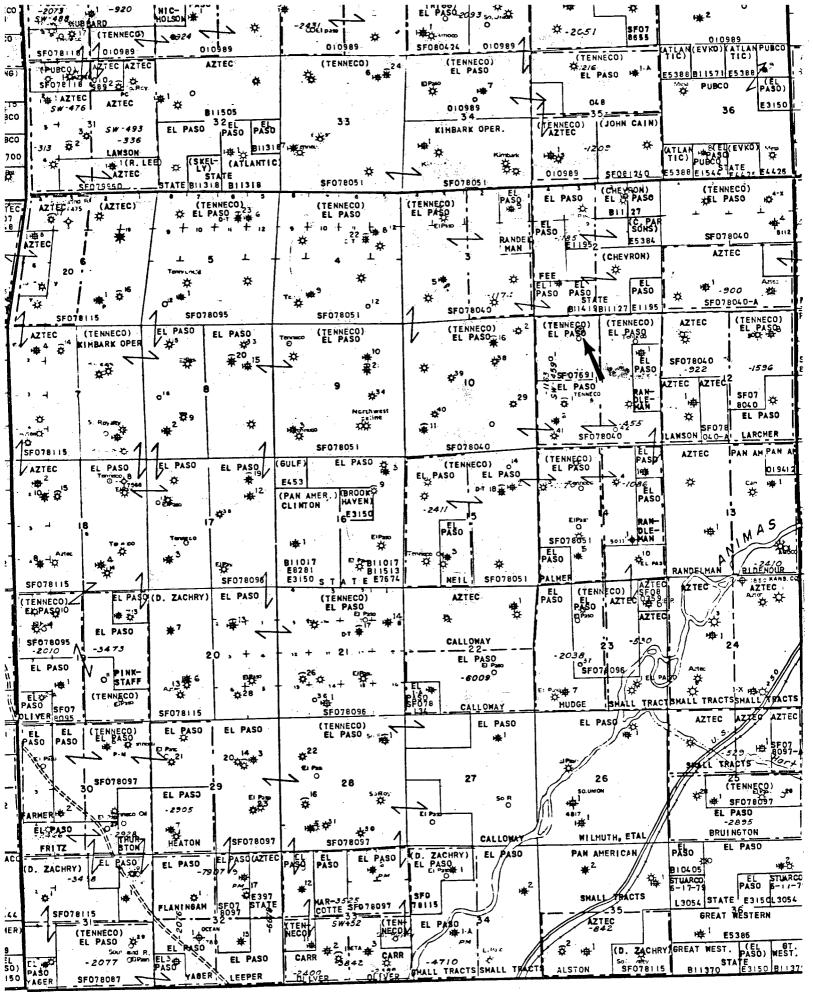

# OIL CONSERVATION DIVISION P. O. BOX 2088 SANTA FE, NEW MEXICO 87501

Form C-107 Revised 10-1-78

All distances must be from the cuter houndaries of the Section.

|                                                                                                                                                                                                                                                                                                                                                                                                     | ·                                                                                                                                                                                 |                     | ~                   |                |                                               | <u> </u>                                                                                                                                                              |  |  |
|-----------------------------------------------------------------------------------------------------------------------------------------------------------------------------------------------------------------------------------------------------------------------------------------------------------------------------------------------------------------------------------------------------|-----------------------------------------------------------------------------------------------------------------------------------------------------------------------------------|---------------------|---------------------|----------------|-----------------------------------------------|-----------------------------------------------------------------------------------------------------------------------------------------------------------------------|--|--|
| TENNECO OI                                                                                                                                                                                                                                                                                                                                                                                          | I. COMPANY                                                                                                                                                                        |                     | GELBKE CO           | 6 <sup>*</sup> |                                               | Well No.                                                                                                                                                              |  |  |
| Unit Letter                                                                                                                                                                                                                                                                                                                                                                                         | Section                                                                                                                                                                           | Township            | Range               | County         |                                               |                                                                                                                                                                       |  |  |
| C                                                                                                                                                                                                                                                                                                                                                                                                   | 11                                                                                                                                                                                | 31N                 | 11W                 | Sar            | ı Juan -                                      |                                                                                                                                                                       |  |  |
| Actual Footage Loc<br>700                                                                                                                                                                                                                                                                                                                                                                           |                                                                                                                                                                                   | North line and      | 1800                | feet from the  | West -                                        | line                                                                                                                                                                  |  |  |
| Ground Level Elev:                                                                                                                                                                                                                                                                                                                                                                                  | Producing Form                                                                                                                                                                    |                     | Pool                |                | [1                                            | Dedicated Acreage:                                                                                                                                                    |  |  |
| 5883                                                                                                                                                                                                                                                                                                                                                                                                |                                                                                                                                                                                   | Dakota              | Basin Dak           |                |                                               | 320 Acres                                                                                                                                                             |  |  |
| 2. If more the interest as                                                                                                                                                                                                                                                                                                                                                                          | an one lease is and royalty).                                                                                                                                                     |                     | ll, outline each an | d identify the | ownership th                                  | ereof (both as to working                                                                                                                                             |  |  |
| dated by c                                                                                                                                                                                                                                                                                                                                                                                          | 3. If more than one lease of different ownership is dedicated to the well, have the interests of all owners been consolidated by communitization, unitization, force-pooling.etc? |                     |                     |                |                                               |                                                                                                                                                                       |  |  |
| X Yes                                                                                                                                                                                                                                                                                                                                                                                               | No If an                                                                                                                                                                          | swer is "yes;" type | of consolidation _  |                | Communitization                               |                                                                                                                                                                       |  |  |
| If answer is "no," list the owners and tract descriptions which have actually been consolidated. (Use reverse side of this form if necessary.)  No allowable will be assigned to the well until all interests have been consolidated (by communitization, unitization, forced-pooling, or otherwise) or until a non-standard unit, eliminating such interests, has been approved by the Commission. |                                                                                                                                                                                   |                     |                     |                |                                               |                                                                                                                                                                       |  |  |
|                                                                                                                                                                                                                                                                                                                                                                                                     |                                                                                                                                                                                   | fil si              |                     |                |                                               | CERTIFICATION                                                                                                                                                         |  |  |
| 1800<br>SF-079691                                                                                                                                                                                                                                                                                                                                                                                   | 100.                                                                                                                                                                              | Read                | MOA S S 188         |                | tained her                                    | ertify that the information con-<br>tein is true and complete to the<br>knowledge and belief                                                                          |  |  |
| TOC 50%<br>Conoco_50                                                                                                                                                                                                                                                                                                                                                                                | Topo. Exist                                                                                                                                                                       | 37                  | CONSTRUCTO EE       | PIAISION       | Nome<br>Ken                                   | Russell                                                                                                                                                               |  |  |
|                                                                                                                                                                                                                                                                                                                                                                                                     |                                                                                                                                                                                   |                     |                     |                | Position Sr.                                  | Production Analyst                                                                                                                                                    |  |  |
|                                                                                                                                                                                                                                                                                                                                                                                                     | ا جي ا                                                                                                                                                                            |                     | . 1                 |                | Company                                       | eco Oil Company                                                                                                                                                       |  |  |
|                                                                                                                                                                                                                                                                                                                                                                                                     | Sec.                                                                                                                                                                              | . <u> </u>          | 1<br>f              |                | Date                                          | mber 19, 1982                                                                                                                                                         |  |  |
|                                                                                                                                                                                                                                                                                                                                                                                                     |                                                                                                                                                                                   | I                   |                     |                |                                               |                                                                                                                                                                       |  |  |
| SF-078040<br>TOC 50%<br>Conoco 50                                                                                                                                                                                                                                                                                                                                                                   | · · · · · · · · · · · · · · · · · · ·                                                                                                                                             | 11                  |                     |                | shown on<br>notes of<br>under my<br>is true o | certify that the well location this plat was plotted from field actual surveys made by me or supervision, and that the same and correct to the best of my and belief. |  |  |
|                                                                                                                                                                                                                                                                                                                                                                                                     |                                                                                                                                                                                   | 311-3000            | }<br> <br>          |                | Registered Fand Cand                          | or 8, 1982 Professional Engineer Surveyor Kerr Jr.                                                                                                                    |  |  |
|                                                                                                                                                                                                                                                                                                                                                                                                     | ocar                                                                                                                                                                              | e: l"=1000'         |                     |                | 3950                                          |                                                                                                                                                                       |  |  |