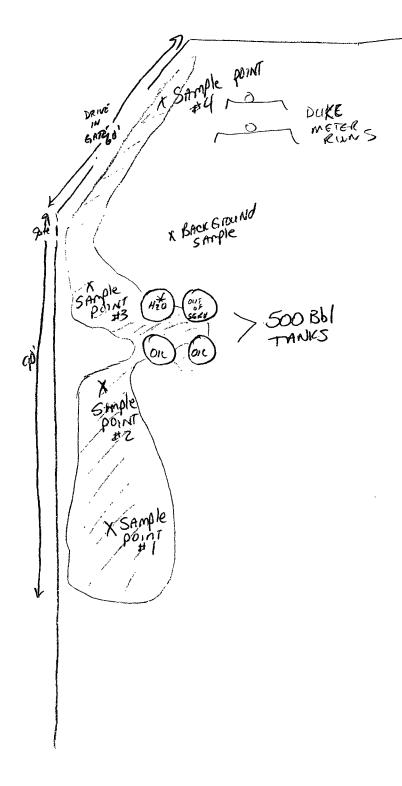

- 1. Affected area was excavated and soil was disposed of at Sundance Services, Parabo Faciltiy near Eunice, NM. Approximately 48 yards were disposed of.
- 2. Soil samples were gathered from affected area. Soil samples taken on 06/28/2007, see map for sample point locations.
- 3. NMOCD guidelines were used to insure entire site is in compliance with guidelines.
- 4. Any soils removed will be replaced with clean fresh soil as needed. Will backfill with fresh caliche.
- 5. Soil analysis data are attached to this final closure letter. See Cardinal Labs soil analysis data dated 7/02/07 and 7/03/07.

|                      | R SAMPLE ID    | BENZENE<br>(mg/Kg) | TOLUENE<br>(mg/Kg) | ETHYL<br>BENZENE<br>(mg/Kg) | TOTAL<br>XYLENES<br>(mg/Kg) |
|----------------------|----------------|--------------------|--------------------|-----------------------------|-----------------------------|
| ANALYSIS D           | ATE            | 06/29/07           | 06/29/07           | 06/29/07                    | 06/29/07                    |
| H12834-1             | SAMPLE POINT 1 | 0.034              | 0.429              | 0.354                       | 1.37                        |
| H12834-2             | SAMPLE POINT 2 | 0.011              | 0.127              | 0.067                       | 1.40                        |
| H12834-3             | SAMPLE POINT 3 | < 0.004            | < 0.004            | < 0.004                     | <0.012                      |
| H12834-4             | SAMPLE POINT 4 | < 0.004            | <0.004             | < 0.004                     | <0.012                      |
| H12834-5             | BACKGROUND     | <0.002             | < 0.002            | <0 002                      | <0.006                      |
| Quality Contro       |                | 0.112              | 0.105              | 0.105                       | 0.322                       |
| True Value Q         | Ċ              | 0.100              | 0.100              | 0.100                       | 0.300                       |
| % Recovery           |                | 112                | 105                | 105                         | 107                         |
| <b>Relative</b> Perc | ent Difference | 1.2                | 2.8                | 3.0                         | 3.1                         |

|              | R SAMPLE ID     | GRO<br>(C <sub>6</sub> -C <sub>12</sub> )<br>(mg/Kg) | DRO<br>(>C <sub>12</sub> -C <sub>26</sub> )<br>(mg/Kg)/ | C!*<br>/ (mg/Kg) |
|--------------|-----------------|------------------------------------------------------|---------------------------------------------------------|------------------|
| ANALYSIS D   | DATE            | 06/29/07                                             | 06/29/07                                                | 06/29/07         |
| H12834-1     | SAMPLE POINT 1  | 1195                                                 | 2520                                                    | 16               |
| H12834-2     | SAMPLE POINT 2  | 1190                                                 | 2920                                                    | 144              |
| H12834-3     | SAMPLE POINT 3  | 605                                                  | 2660                                                    | 32               |
| H12834-4     | SAMPLE POINT 4  | 946                                                  | 2230                                                    | <16              |
| H12834-5     | BACKGROUND      | <25.0                                                | <25.0                                                   | 80               |
| Quality Cont | rol             | 1130                                                 | 870                                                     | 500              |
| True Value C | 2C              | 1000                                                 | 1000                                                    | 500              |
| % Recovery   |                 | 113                                                  | 87.0                                                    | 100              |
| Relative Per | cent Difference | 11.4                                                 | 9.9                                                     | <0.1             |