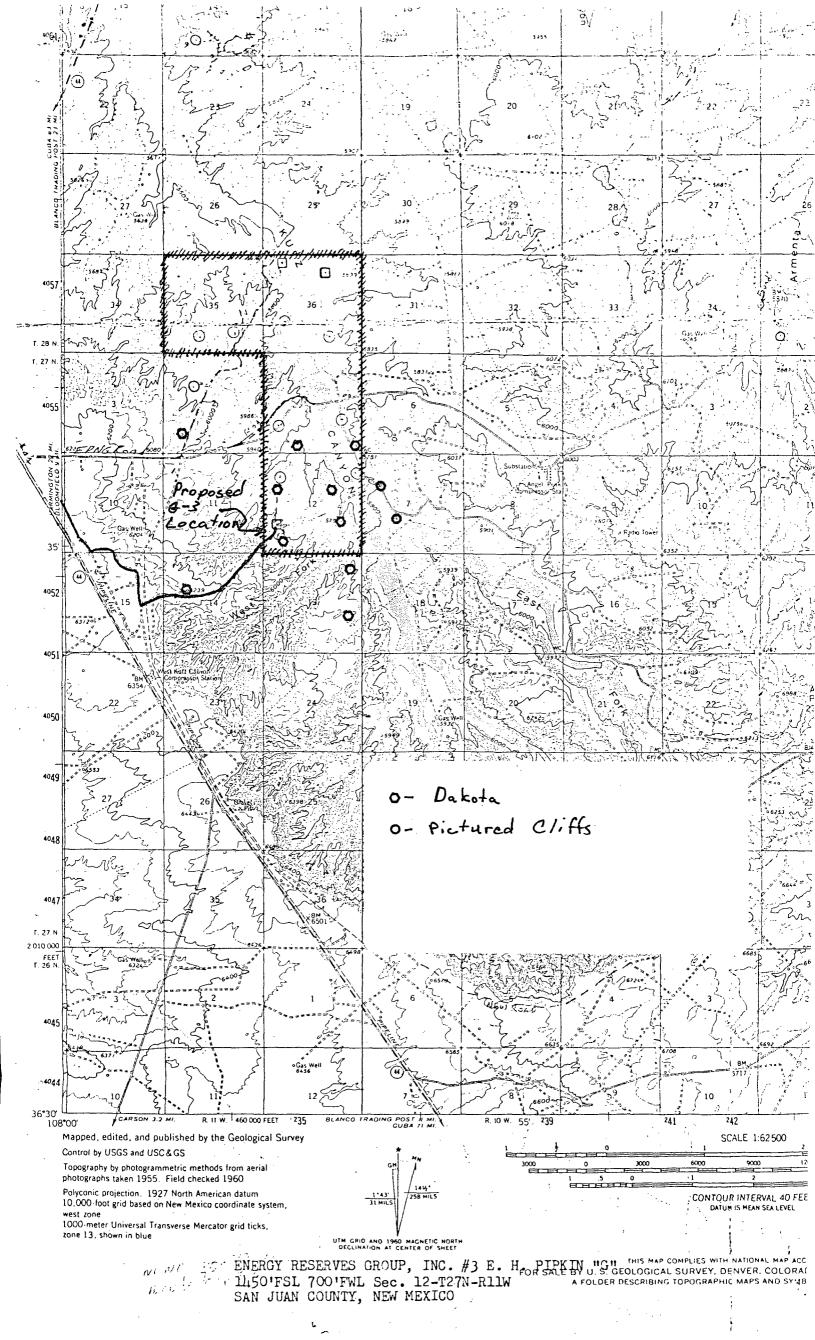

### Gentlemen:

Energy Reserves Group, Inc., respectfully requests approval of the below unorthodox well location.

E. H. Pipkin No. G-3 1450' FSL & 700' FWL Section 12 T27N-R11W Federal Lease SF-078019

This well is a proposed Gallup well at a depth of 5975'. Energy Reserves Group, Inc. has 100% working interest in all formations on this lease. The lease boundry is shown on the attached vicinity map.

As shown by the vicinity map, the Kutz Wash runs through this lease. Topography all along this wash is eroded sandstone with numerous smaller washes and steep narrow gullies. Because the original location for this well would have required excessive work on an access road and the location itself, it was moved in order to minimize surface disturbance. We would appreciate your review of our request based on topographic conflicts.

E. H. Pipkin No. G-3 1450' FSL and 700' FWL Sec. 12, T27N-R11W

The attached topo map shows your leases in relationship to the proposed well.

This location was staked on non-standard footages due to topography. As shown by the topo map, the Kutz Canyon Wash runs through this lease. Terrain around this wash is deeply eroded sandstone with narrow ridges and numerous washes. In order to drill this well on standard location, excessive surface disturbance would have been necessary.