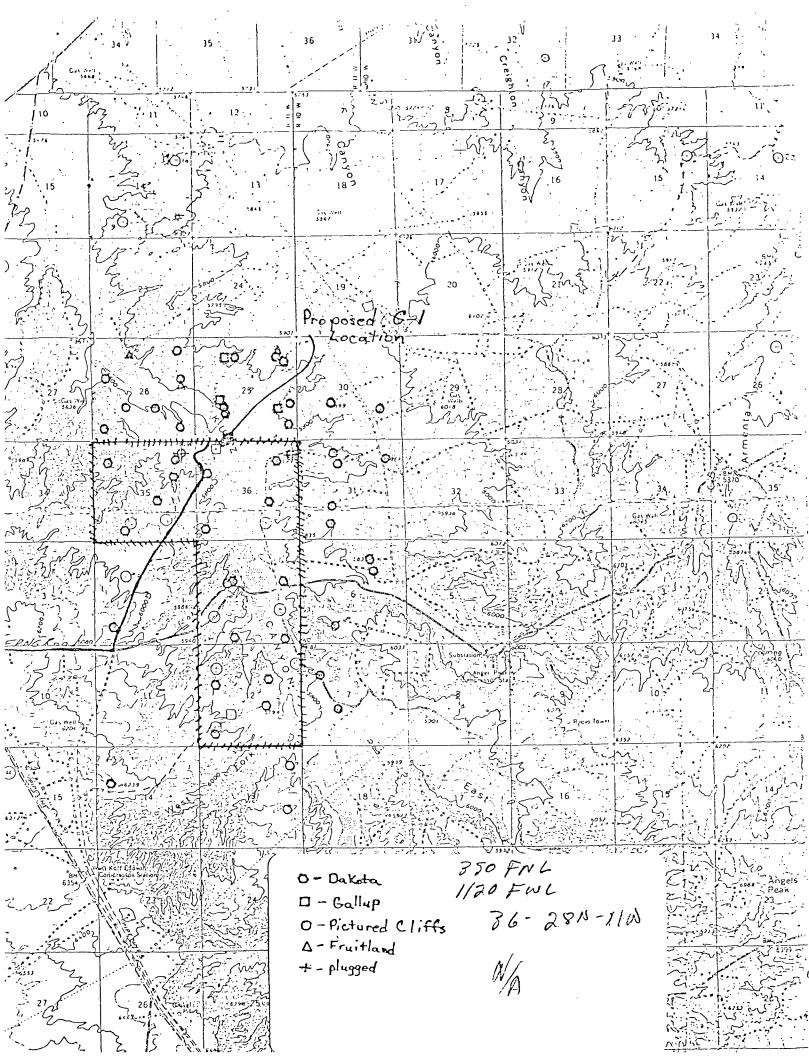

### Gentlemen:

Energy Reserves Group, Inc., respectfully requests approval of the below unorthodox well location.

E. H. Pipkin No. G-3 1450' FSL & 700' FWL Section 12 T27N-R11W Federal Lease SF-078019

This well is a proposed Gallup well at a depth of 5975'. Energy Reserves Group, Inc. has 100% working interest in all formations on this lease. The lease boundry is shown on the attached vicinity map.

As shown by the vicinity map, the Kutz Wash runs through this lease. Topography all along this wash is eroded sandstone with numerous smaller washes and steep narrow gullies. Because the original location for this well would have required excessive work on an access road and the location itself, it was moved in order to minimize surface disturbance. We would appreciate your review of our request based on topographic conflicts.

E. H. Pipkin No. G-3 1450' FSL and 700' FWL Sec. 12, T27N-R11W

The attached topo map shows your leases in relationship to the proposed well.

This location was staked on non-standard footages due to topography. As shown by the topo map, the Kutz Canyon Wash runs through this lease. Terrain around this wash is deeply eroded sandstone with narrow ridges and numerous washes. In order to drill this well on standard location, excessive surface disturbance would have been necessary.