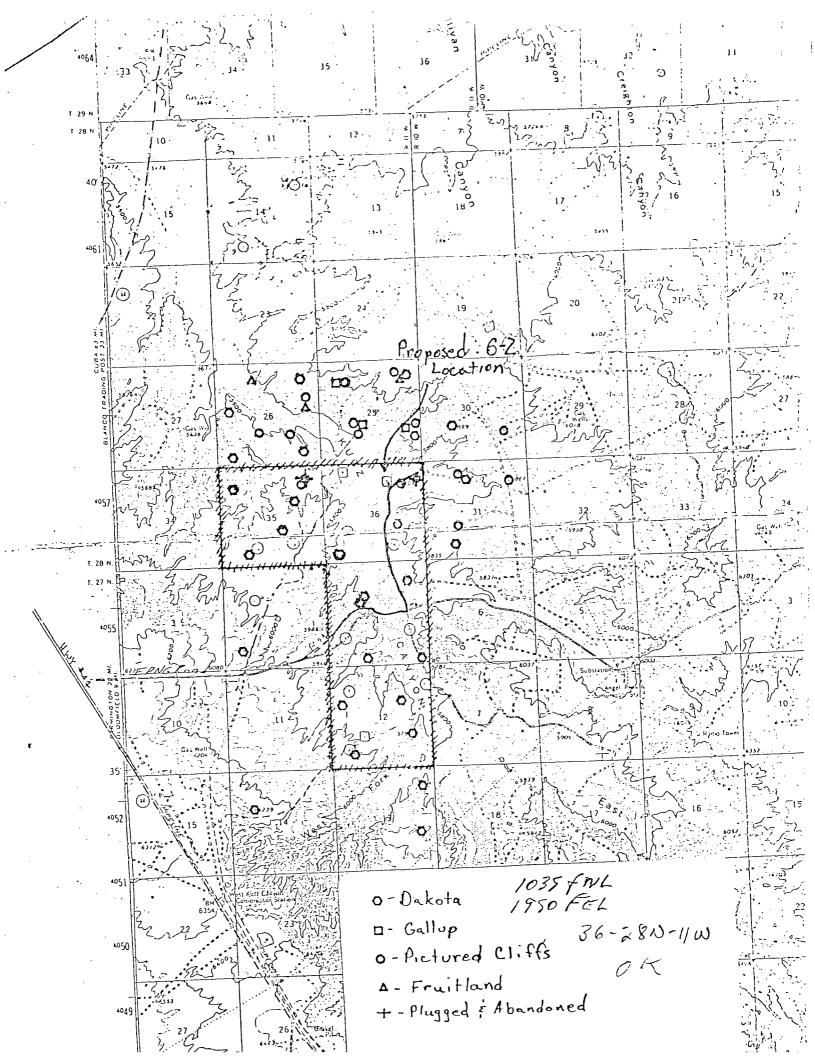

### Gentlemen:

Energy Reserves Group, Inc., respectfully requests approval of the below unorthodox well location.

E. H. Pipkin No. G-3 1450' FSL & 700' FWL Section 12 T27N-R11W Federal Lease SF-078019

This well is a proposed Gallup well at a depth of 5975'. Energy Reserves Group, Inc. has 100% working interest in all formations on this lease. The lease boundry is shown on the attached vicinity map.

As shown by the vicinity map, the Kutz Wash runs through this lease. Topography all along this wash is eroded sandstone with numerous smaller washes and steep narrow gullies. Because the original location for this well would have required excessive work on an access road and the location itself, it was moved in order to minimize surface disturbance. We would appreciate your review of our request based on topographic conflicts.

E. H. Pipkin No. G-3 1450' FSL and 700' FWL Sec. 12, T27N-R11W

The attached topo map shows your leases in relationship to the proposed well.

This location was staked on non-standard footages due to topography. As shown by the topo map, the Kutz Canyon Wash runs through this lease. Terrain around this wash is deeply eroded sandstone with narrow ridges and numerous washes. In order to drill this well on standard location, excessive surface disturbance would have been necessary.