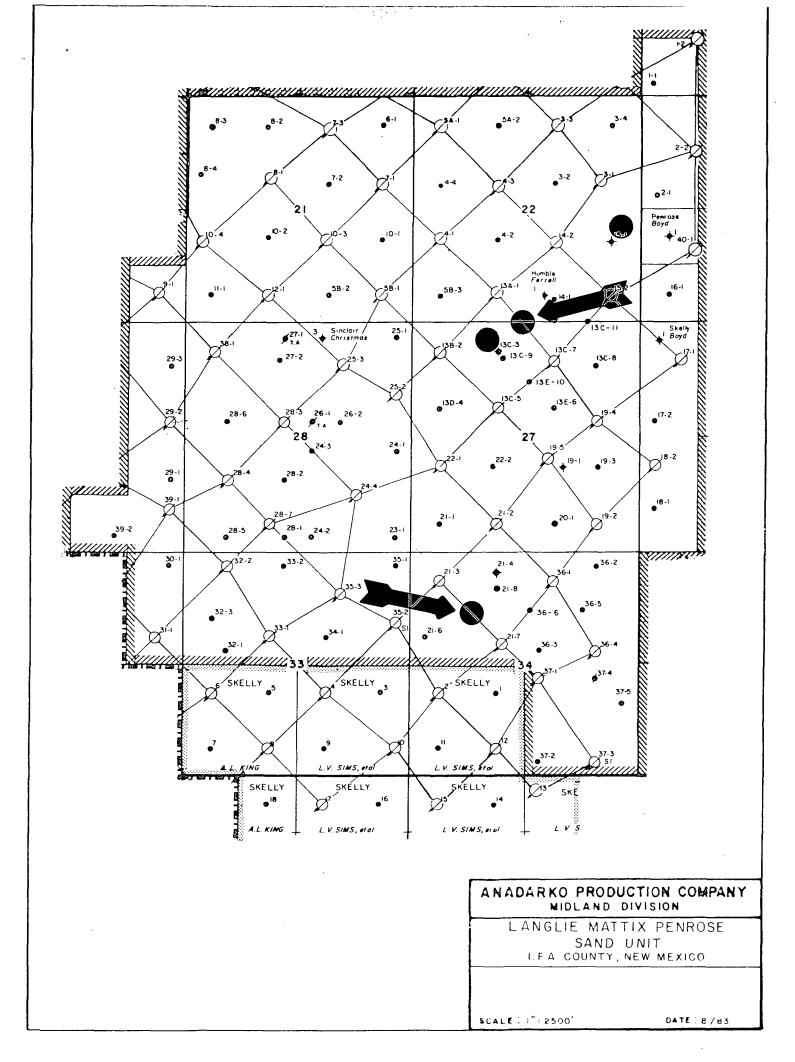

LMPSU #13C-12, 110' FNL & 2580' FWL, Sec 27, T22S-R37E  $\mathbf{1}$ 2) LMPSU #21-9, 1425' FNL & 1425' FWL, Sec 34, T22S-R37E.

Each of the two locations are further than 330 feet from a lease boundary but are closer than 330 feet from a quarter-quarter line and/or a section line.

Anadarko Production Company is currently active in developing the Langlie-Mattix Unit and believes that the drilling of two wells at the proposed locations will recover commercial quantities of secondary oil otherwise not recoverable at current operations. Two additional wells, one penrose producer and one flood observation well, are also being permitted at this time. Because of orthodox locations for each of the above mentioned wells, applications for permits to drill have not been included with this correspondence.

Enclosed is a copy of notification sent to offset operators as well as confirmation of receipt of such notice. Also included are certified C-102 forms for each well mentioned, and a plat of the Langlie-Mattix Penrose Sand Unit with proposed locations for each well indicated. Should any additional information be required to process this request, please contact me at (915) 682-1666.