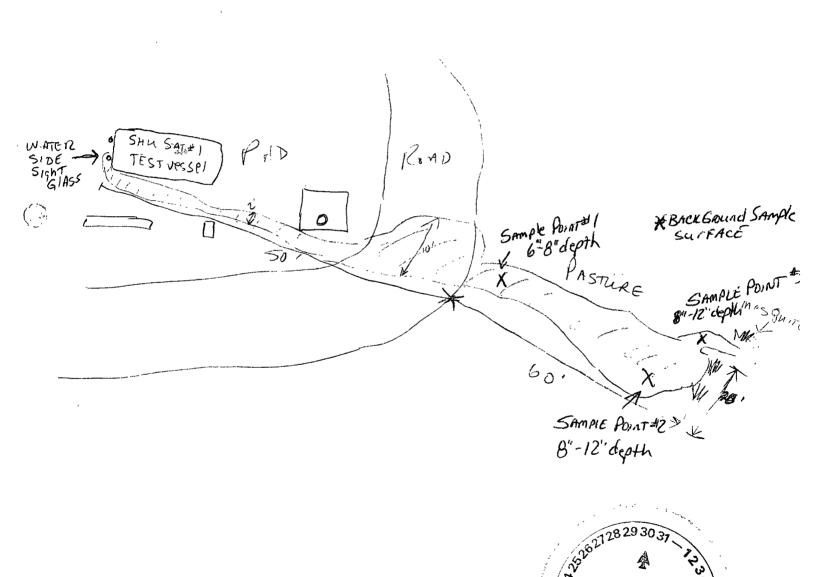

Hand drawn map of spill area, showing sample points and depths of samples

Cardinal Lab soil analysis data dated 07/17/2007 (3 pages)

Latest South Hobbs Unit Water Analysis taken at South Hobbs Unit Central T/B

SPILL MAP

PLEASE DRAW SKETCH OF SPILL AND INDICATE WHERE SPILL ORIGINATED.

02/28/07 ØBO × 15/3W REC @BOX 10 BW SHU SAT# | BROKEN SITE GLASS ON TEST SEPERATOR IN UL'K' Sec 5, T-195, 2-33 E N 32041'10.03" W 1030 101 ZZ . 7.1"