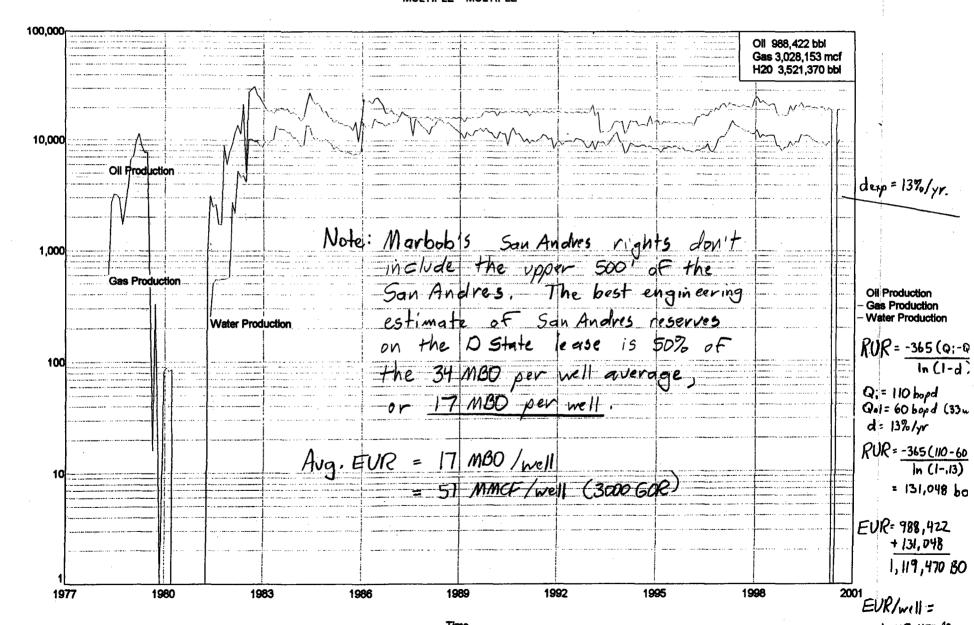

# Engineering Summary Form C-107A Application for Downhole Commingling

Marbob Energy Corporation D State No. 24 (O-25-17S-28E) D State No. 26 (J-25-17S-28E)

As shown on the attached production plots, the estimated per well EUR for the Yeso is 42 MBO/56 MMCF and for the San Andres is 17 MBO/51 MMCF. The proposed zonal allocation is:

Oil: Yeso =  $\frac{42 \text{ MBO}}{42+17}$  = 71%

San Andres 1-.71 = 29%

Gas: Yeso =  $\frac{56 \text{ MMCF}}{56+51}$  = 52%

San Andres 1-.52 = 48%

Production Rates

Lease Name: D STATE
County, State: EDDY, Unknown
Operator: MARBOB ENERGY CORPORATION
Field: ARTESIA

Location:

Aug. EUR per well = 33.9 MBO

San Andres

Aug. GOR = 3000 (Aug. 101.7 MACF/

MULTIPLE - MULTIPLE

Time

1,119,470 60

= 33.923 BO