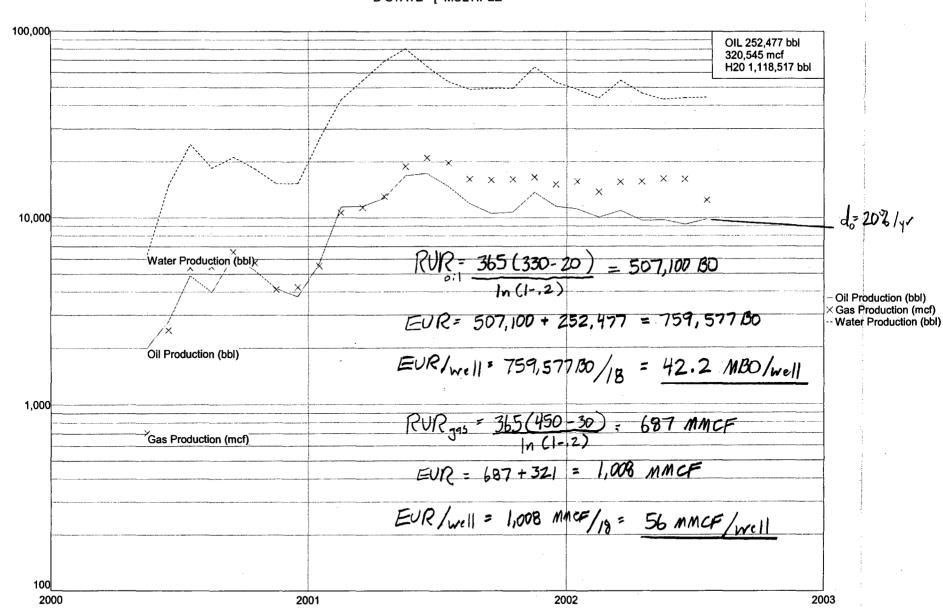

# Engineering Summary Form C-107A Application for Downhole Commingling

Marbob Energy Corporation D State No. 24 (O-25-17S-28E) D State No. 26 (J-25-17S-28E)

As shown on the attached production plots, the estimated per well EUR for the Yeso is 42 MBO/56 MMCF and for the San Andres is 17 MBO/51 MMCF. The proposed zonal allocation is:

Oil: Yeso =  $\frac{42 \text{ MBO}}{42+17}$  = 71%

San Andres 1-.71 = 29%

Gas: Yeso =  $\frac{56 \text{ MMCF}}{56+51}$  = 52%

San Andres 1-.52 = 48%

Production Rates

Lease Name: D STATE
County, State: EDDY, Unknown
Operator: MARBOB ENERGY CORPORATION
Field: ARTESIA