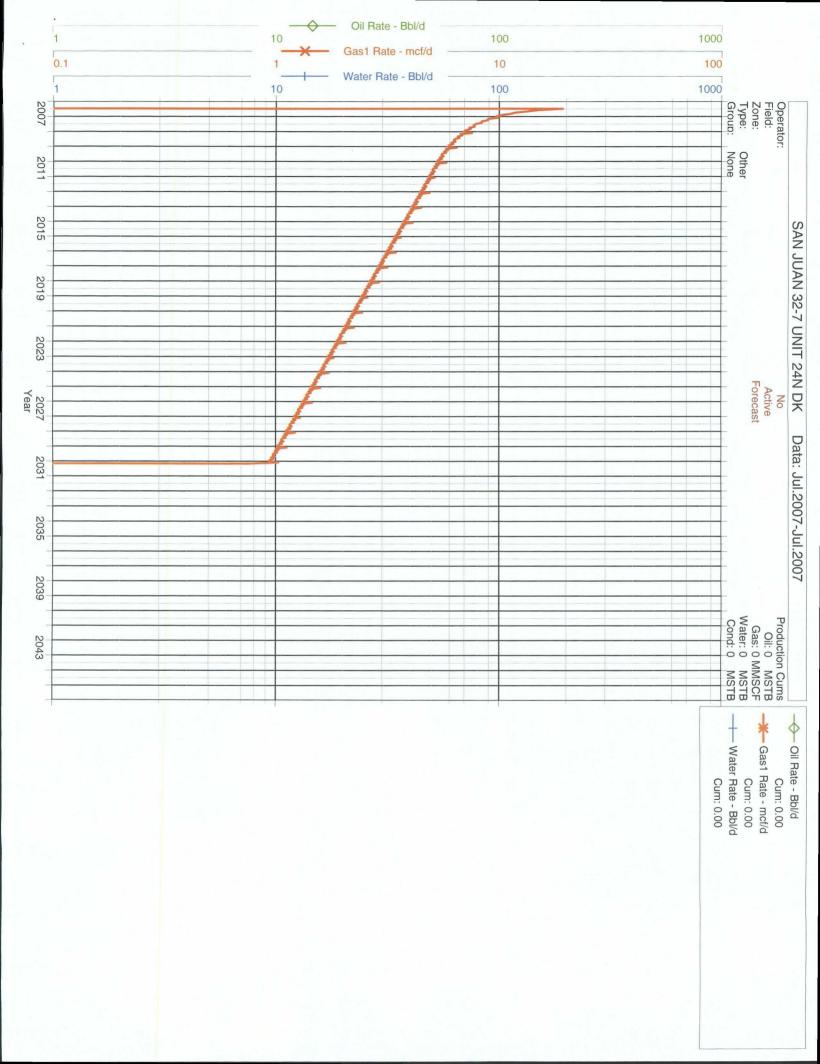

 $E-MAIL\ ADDRESS \underline{\qquad Julian.B.Carrillo@conocophillips.com}$ 

San Juan 32-7 Unit 24N Unit K, Section 21, T32N, R07W

The San Juan 32-7 Unit 24N is a Pictured Cliffs, MesaVerde, and Dakota newdrill. If the Pictured Cliffs, MesaVerde, and Dakota can be isolated, a separator test will be performed and the allocation will be assigned with results using the subtraction method applied to the rate. In the event that the Pictured Cliffs, MesaVerde, and Dakota can not be tested separately, a 9-section EUR analysis will be performed to determine the allocation percentages between the Pictured Cliffs, MesaVerde, and Dakota. All documentation will be submitted to the Aztec NMOCD office.