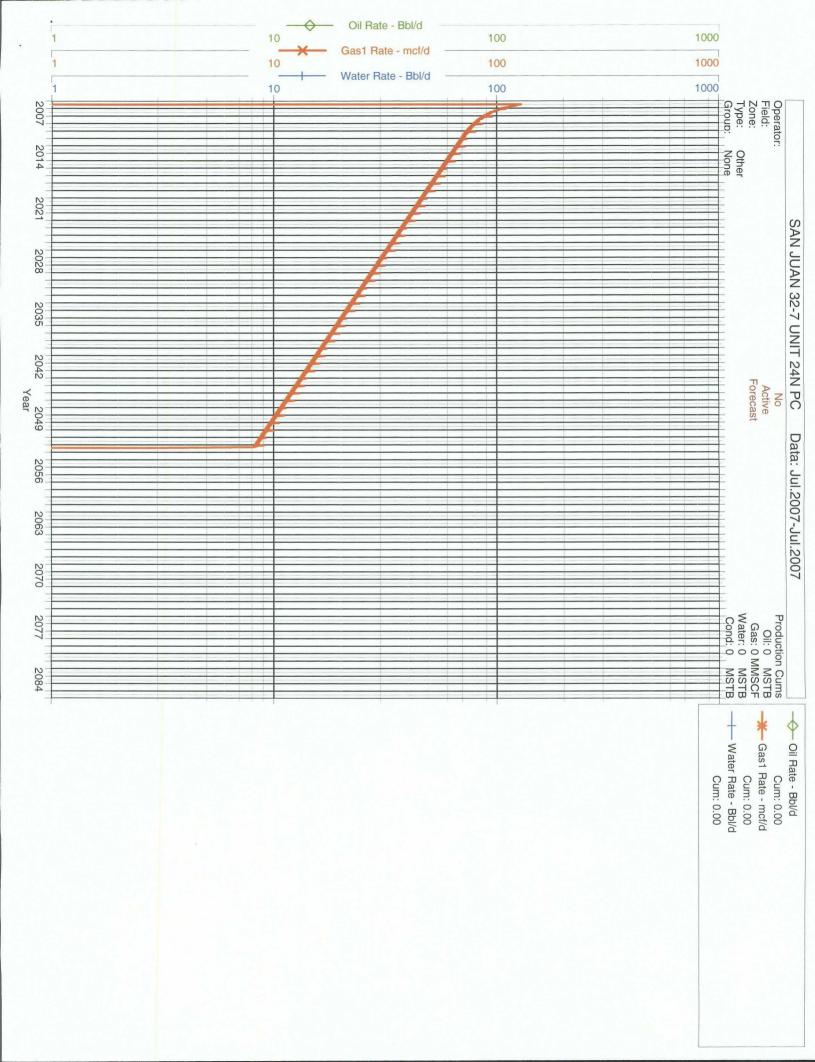

 $E-MAIL\ ADDRESS \underline{\qquad Julian.B.Carrillo@conocophillips.com}$ 

San Juan 32-7 Unit 24N Unit K, Section 21, T32N, R07W

The San Juan 32-7 Unit 24N is a Pictured Cliffs, MesaVerde, and Dakota newdrill. If the Pictured Cliffs, MesaVerde, and Dakota can be isolated, a separator test will be performed and the allocation will be assigned with results using the subtraction method applied to the rate. In the event that the Pictured Cliffs, MesaVerde, and Dakota can not be tested separately, a 9-section EUR analysis will be performed to determine the allocation percentages between the Pictured Cliffs, MesaVerde, and Dakota. All documentation will be submitted to the Aztec NMOCD office.