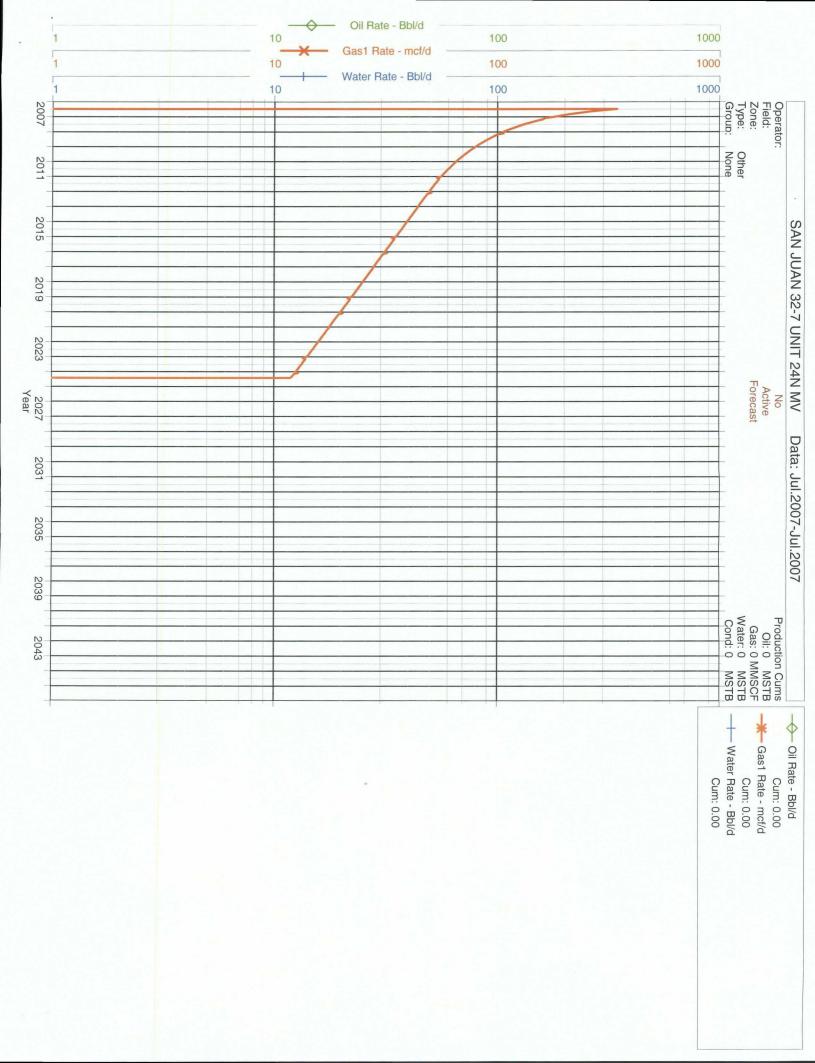

 $E-MAIL\ ADDRESS \underline{\qquad Julian.B.Carrillo@conocophillips.com}$ 

San Juan 32-7 Unit 24N Unit K, Section 21, T32N, R07W

The San Juan 32-7 Unit 24N is a Pictured Cliffs, MesaVerde, and Dakota newdrill. If the Pictured Cliffs, MesaVerde, and Dakota can be isolated, a separator test will be performed and the allocation will be assigned with results using the subtraction method applied to the rate. In the event that the Pictured Cliffs, MesaVerde, and Dakota can not be tested separately, a 9-section EUR analysis will be performed to determine the allocation percentages between the Pictured Cliffs, MesaVerde, and Dakota. All documentation will be submitted to the Aztec NMOCD office.