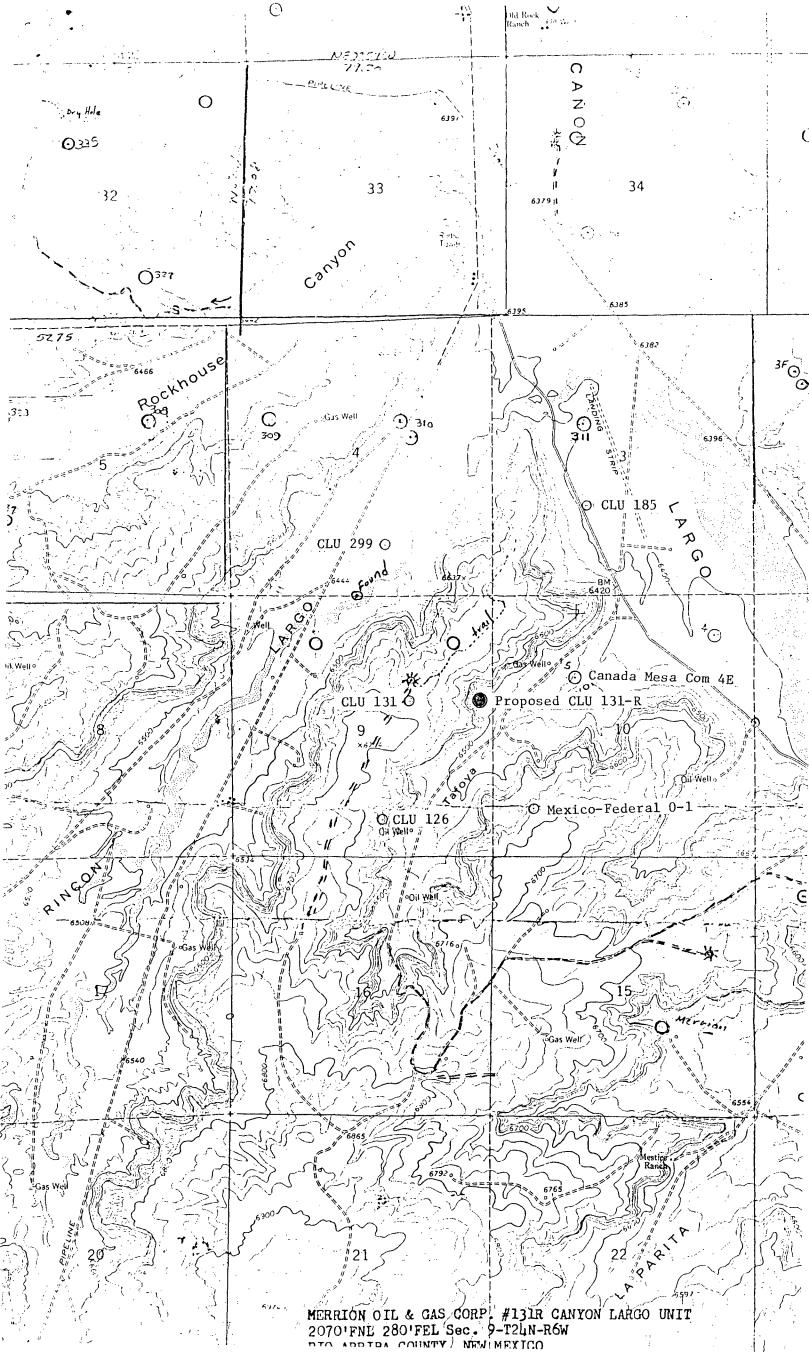

NSL-1846 RULE 104 FI AND RULE 2(C) ORDER R-5353 RELEASE AUGUST 1, 1984 FEDERAL LEASE

> Re: Canyon Largo Unit 131-R 2070' FNL and 280' FEL Sec. 9, T24N, R6W Rio Arriba, New Mexico/

well

DEVILS FORK GALLUR POOL NW/4 OF SEC. 9 DEDICATED

#### MERRION OIL & GAS CORPORATION Canyon Largo Unit 131-R

\_\_\_\_\_COUNTY\_ Rio Arriba \_\_\_STATE New Mexico 24N 6W TOWNSHIP\_ Merrion Oil & Gas Corp. Merrion Oil & Gas Corp. SF 078874 SF 078874 Merrion Oil & Gas Corp. Getty Oil Company, Inc. Merrion Oil & Gas Corp. 9 10 Getty Oil Company, Inc. SF 078877 SF 078874