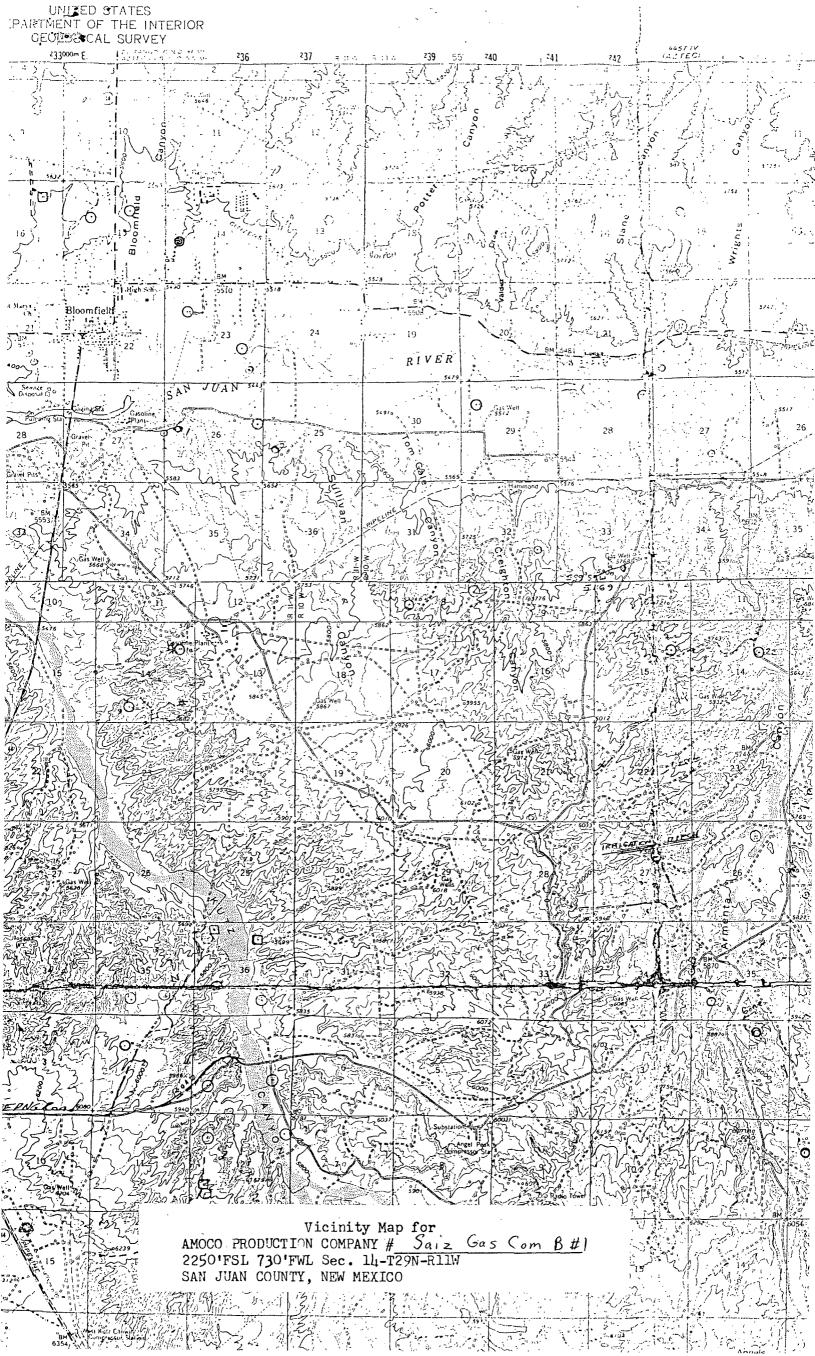

SW/4 OF Sec. 14 deducated

Amoco Production Company hereby requests approval of an unorthodox location for the Saiz Gas Com "B" No. 1. The proposed location is 2250' FSL and 730' FWL of Section 14, T29N, R11W, San Juan County, New Mexico.

This well was staked in the unorthodox location indicated above in order to avoid residences and powerlines in the orthodox window.

There are  $\underline{no}$  offset lease holders as indicated on the attached nine-section plat.