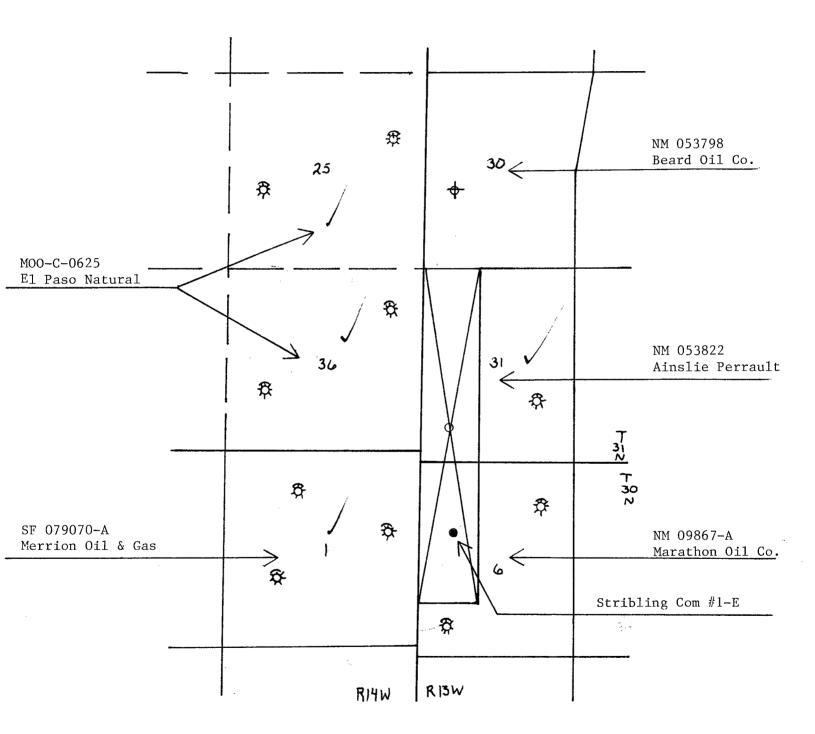

New Mexico Oïl Conservation Commission P.O. Box 2088 Santa Fe, NM 87501

ATTN: Mr. Joe Ramey

Gentlemen:

We request administrative approval of an unorthodox location for 2 a Dakota formation gas well located 2110' FNL & 830' FWL in Section 6, T31N, R13W, San Juan County, New Mexico.

RE:

You will note from the enclosed plat that the proration unit is a long narrow strip set up by your Order R-2046. Because the width of the tract is only 1,498 feet, it is impossible to comply with the regulation calling for the location to be no closer than 790 feet from the nearest lease line. By copy of this letter to offset leaseholders we are asking them to waive any object to this location.

New Mexico Oil Conservation Commission P.O. Box 2088 Santa Fe, NM 87501

ATTN: Mr. Joe Ramey

### Gentlemen:

f

We request administrative approval of an unorthodox location for a Dakota formation gas well located 2110' FNL & 830' FWL in Section 6, T31N, R13W, San Juan County, New Mexico.

You will note from the enclosed plat that the proration unit is a long narrow strip set up by your Order R-2046. Because the width of the tract is only 1,498 feet, it is impossible to comply with the regulation calling for the location to be no closer than 790 feet from the nearest lease line. By copy of this letter to offset leaseholders we are asking them to waive any object to this location.