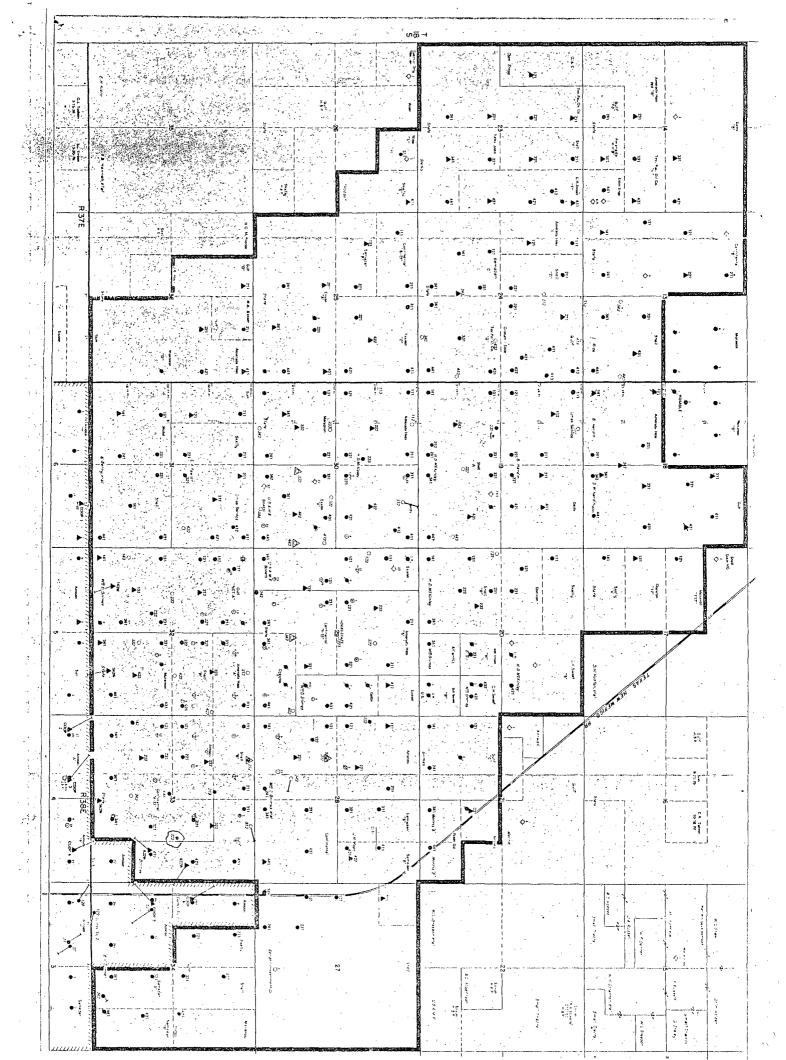

OIL CONSERVATION DIVISION

Stamets

Gentlemen:

SUBJECT: UNORTHODOX WELL LOCATIONS ORDER NO. R-7628 SHELL WESTERN E&P INC. - NORTH HOBBS (G/SA) UNIT T-18-S, R-38-E, NMPM

LEA COUNTY, NEW MEXICO

Shell Western E&P Inc., as operator of the North Hobbs Unit, respectfully requests approval of the following revisions to Exhibit "A" of Order No. R-7628, entered in Case No. 8263:

| Original Location                                                 | Amended Location      | Reason for Change                                                          |
|-------------------------------------------------------------------|-----------------------|----------------------------------------------------------------------------|
| Sec. 19, Well No. 232<br>Unit Letter K<br>2795' FNL & 1390' FWL   | 2501' FSL & 1390' FWL | Moved 16' north due<br>to safety and topo-<br>graphic considerations.      |
| Sec. 28, Well No. 122<br>Unit Letter E<br>1592' FNL & 200' FWL    | 1579' FNL & 211' FWL  | Moved 13' north and 11' east due to safety and topographic considerations. |
| Sec. 33, Well No. 212<br>Unit Letter C<br>205' FNL & 1420' FWL    | N/A                   | Proposed injector - should be omitted from Exhibit "A".                    |
| Sec. 33, Well No. 213<br>Unit Letter C<br>1300' FNL & 2455' FWL   | N/A                   | Proposed producer -<br>should be added to<br>Exhibit "A".                  |
| Sec. 33, Well No. 323<br>Unit Letter G /<br>2495' FNL & 1420' FEL | 2525' FNL & 1453' FEL | Moved 30' south and 33' west due to safety and topographic considerations. |

send capies to case File 8263

Please find the attached plat indicating the locations of the subject wells. If additional information is required, please advise.

Yours very truly,

- WMC

Supervisor Regulatory and Permitting Mid-Continent Division