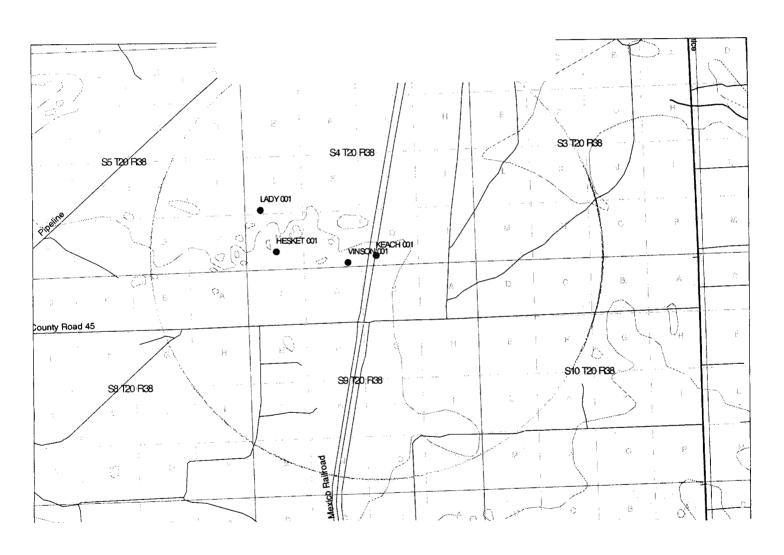

SEP 0 4 2003

OIL CONSERVATION DIVISION

Dear Mr. Catanach,

Please find enclosed a copy of NMOCD form C108(Application for Authority Inject) for the Keach # 1 located in Unit "O" of Section 4, T20S, R38E, Lea County, New Mexico. The attached C108 is for disposal to the Nadine Paddock-Blinebry