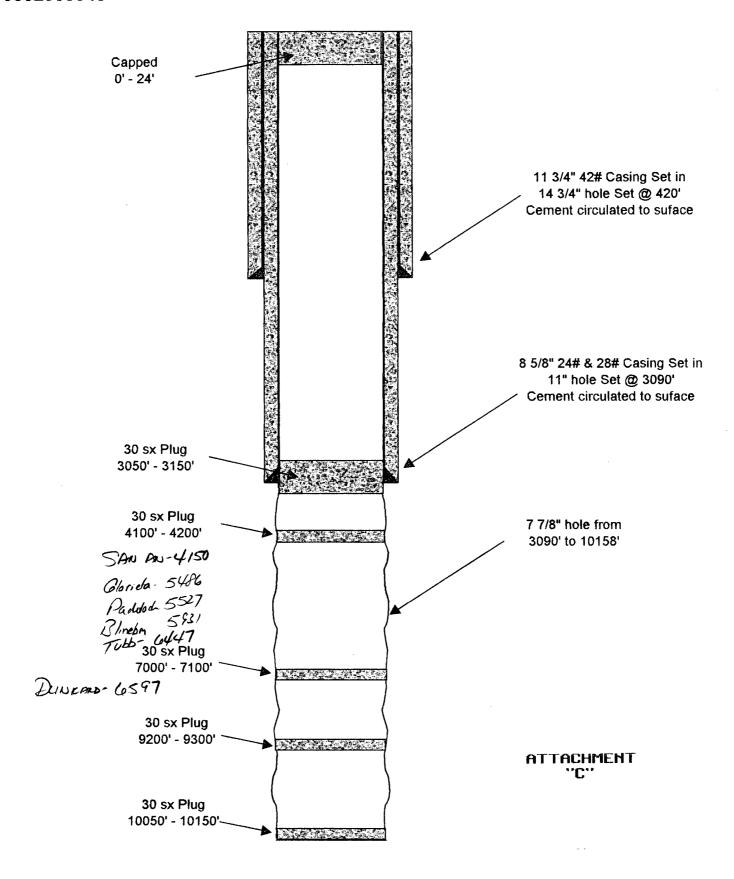

*Operator: TAMARACK PETROLEUM CO INC** 

API: 3002527415 Township: 20.0\$ Range: 38E

Section: 4 Unit: M

Land Type: P County: Lea Total Acreage: 40

Number of Completion with Acreage: 1

Currently producing from the NADINE, PADDOCK-BLINEBRY, WEST

Well: KORNEGAY A No.: 001

**Operator: TAMARACK PETROLEUM CO INC** 

**API:** 3002527703 **Township:** 20.0\$ **Range:** 38E

Section: 9 Unit: F

Land Type: P County: Lea Total Acreage: Unknow

Number of Completion with Acreage: Unknown

Well is plugged and abandoned

Well: SPEIGHT No.: 001

**Operator: TAMARACK PETROLEUM CO INC** 

API: 3002527006 Township: 20.0\$ Range: 38E

Section: 9 Unit: D

Land Type: P County: Lea Total Acreage: 40

Number of Completion with Acreage: 1

Well is currently producing from the NADINE; PADDOCK-BLINEBRY, WEST



Tamarack Petroleum Co Inc.

Hesket #1



Tamarack Petroleum Co Inc.

Kornegay A #1 API: 3002527703



Tamarack Petroleum Co Inc. Speight #1



Capataz Operating Inc.

Keach #1



| **<br>**                                |                      |             |            |                      |
|-----------------------------------------|----------------------|-------------|------------|----------------------|
| <i>K</i>                                |                      |             |            |                      |
| Water Sample Analysis                   |                      |             |            |                      |
|                                         |                      | Location    |            |                      |
| Pool