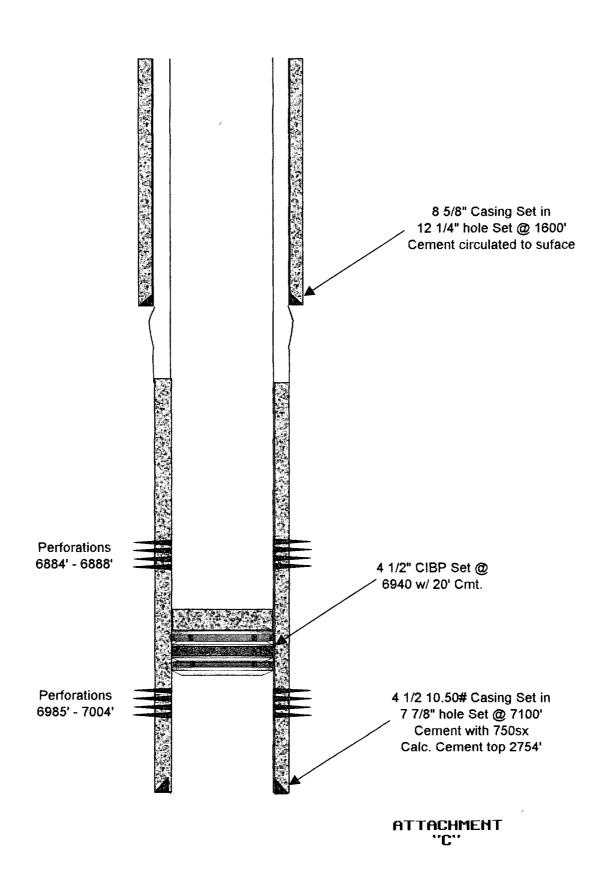

SEP 0 4 2003

OIL CONSERVATION DIVISION

Dear Mr. Catanach,

Please find enclosed a copy of NMOCD form C108(Application for Authority Inject) for the Keach # 1 located in Unit "O" of Section 4, T20S, R38E, Lea County, New Mexico. The attached C108 is for disposal to the Nadine Paddock-Blinebry