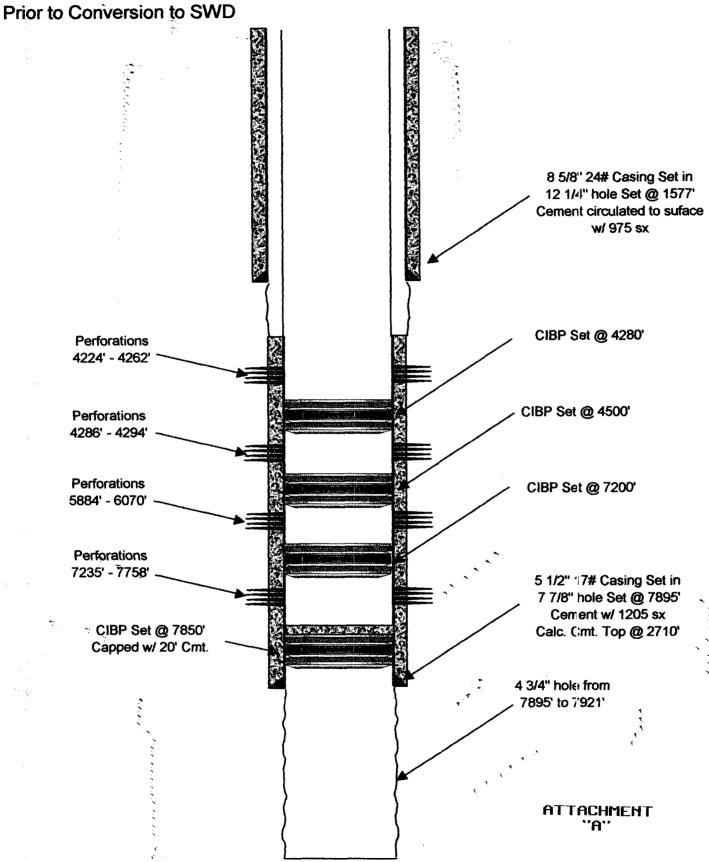

|        |
|                                                                                    |        |
|                                                                                    |        |
|                                                                                    |        |
|                                                                                    |        |
|                                                                                    |        |
|                                                                                    |        |
|                                                                                    |        |

Capataz Operating Inc.

Keach #1



### ATTACHMENT



#### Wells in AOR

Well:VINSON No.: 001

**Operator: AMERADA HESS CORP** 

**API:** 3002533540 **Township:** 20.0S **Range:** 38E

Section: 4 Unit: N

Land Type: P County: Lea Total Acreage: Unknow

Number of Completion with Acreage: Unknown

Well is plugged and abandoned

Well: HESKET No.: 001

**Operator: TAMARACK PETROLEUM CO INC** 

API: 3002527415 Township: 20.0\$ Range: 38E

Section: 4 Unit: M

Land Type: P County: Lea Total Acreage: 40

Number of Completion with Acreage: 1

Currently producing from the NADINE, PADDOCK-BLINEBRY, WEST

Well: KORNEGAY A No.: 001

**Operator: TAMARACK PETROLEUM CO INC** 

**API:** 3002527703 **Township:** 20.0\$ **Range:** 38E

Section: 9 Unit: F

Land Type: P County: Lea Total Acreage: Unknow

Number of Completion with Acreage: Unkn