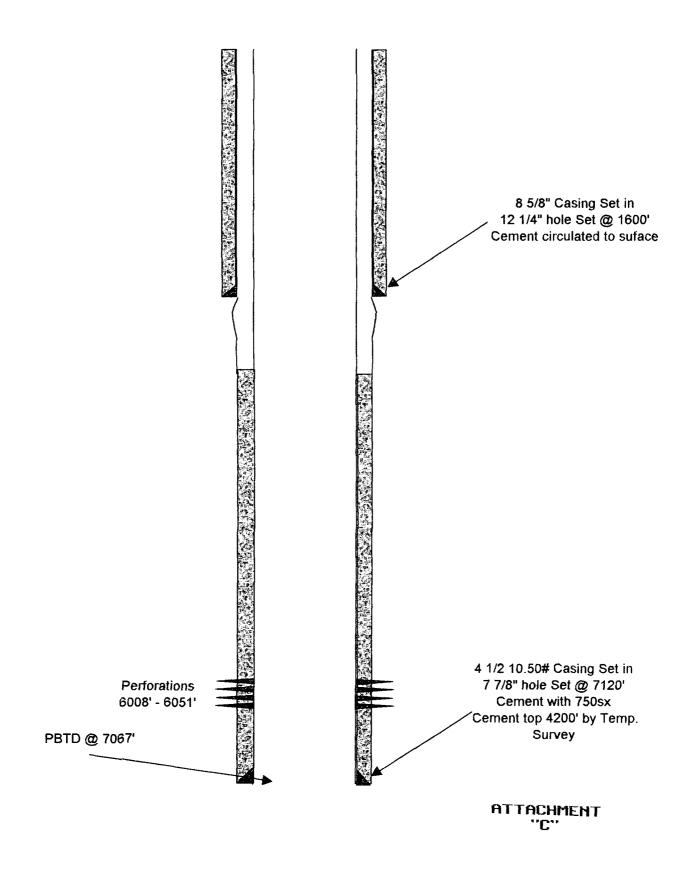

SEP 0 4 2003

OIL CONSERVATION DIVISION

Dear Mr. Catanach,

Please find enclosed a copy of NMOCD form C108(Application for Authority Inject) for the Keach # 1 located in Unit "O" of Section 4, T20S, R38E, Lea County, New Mexico. The attached C108 is for disposal to the Nadine Paddock-Blinebry