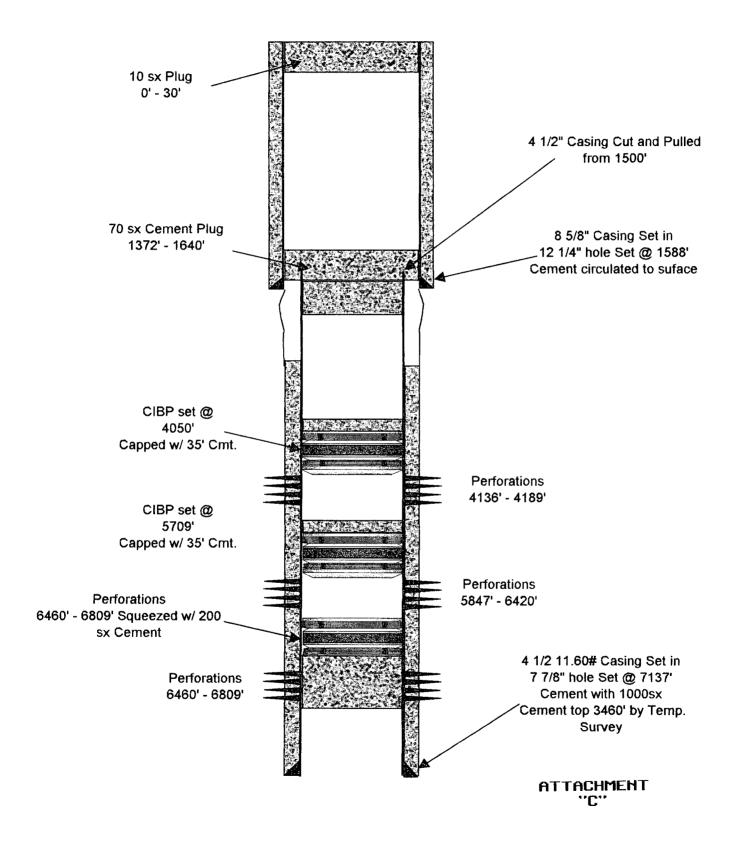

SEP 0 4 2003

OIL CONSERVATION DIVISION

Dear Mr. Catanach,

Please find enclosed a copy of NMOCD form C108(Application for Authority Inject) for the Keach # 1 located in Unit "O" of Section 4, T20S, R38E, Lea County, New Mexico. The attached C108 is for disposal to the Nadine Paddock-Blinebry