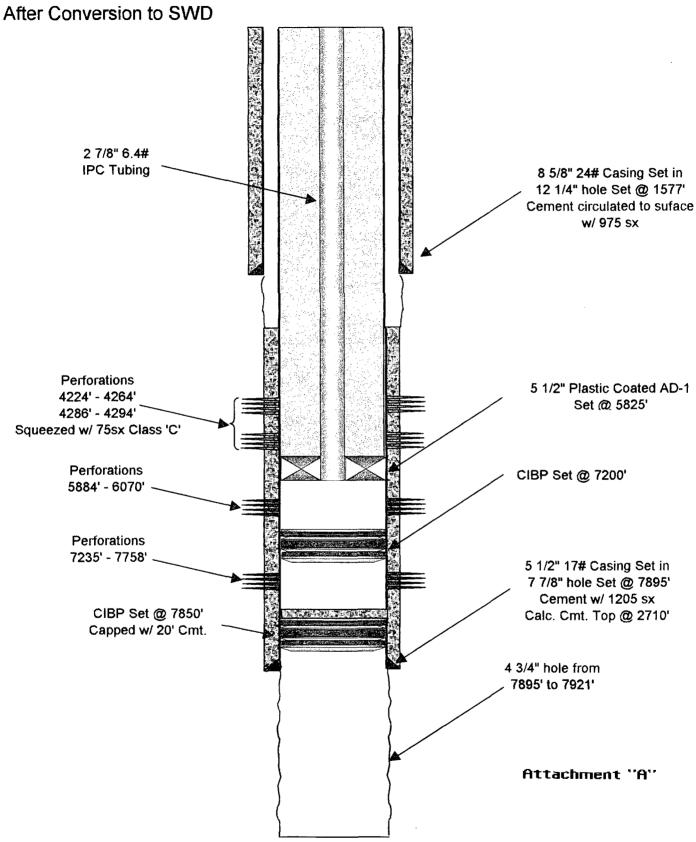

SEP 0 4 2003

OIL CONSERVATION DIVISION

Dear Mr. Catanach,

Please find enclosed a copy of NMOCD form C108(Application for Authority Inject) for the Keach # 1 located in Unit "O" of Section 4, T20S, R38E, Lea County, New Mexico. The attached C108 is for disposal to the Nadine Paddock-Blinebry