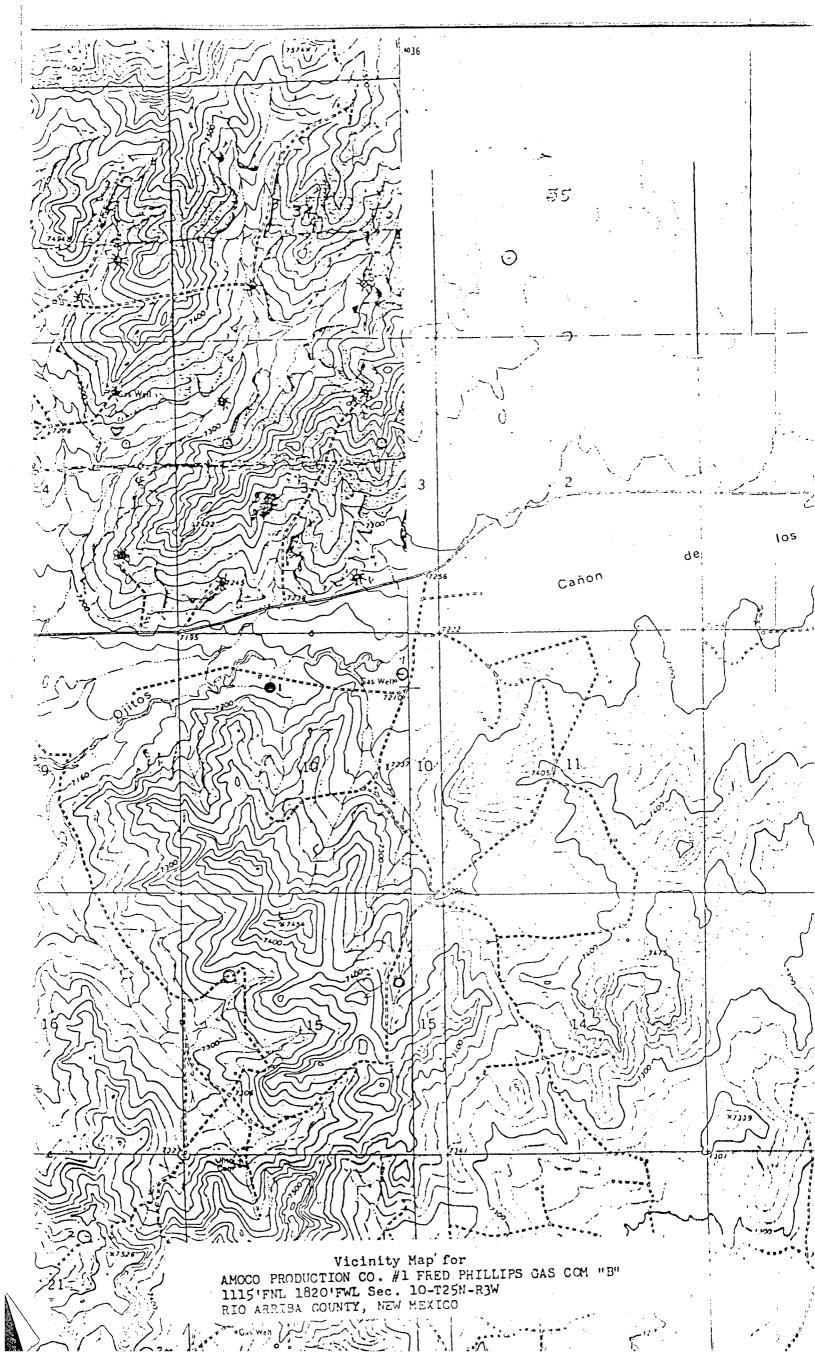

**Amoco Production Company** 

Petroleum Center Building Farmington, New Mexico 87401

New Mex.

New Mex.

New Mex.

Note of the land of the 

OIL CONSERVATION DIVISION SANTA FE

Amoco Production Company hereby requests approval of an unorthodox well location for the Fred Phillips E/MV, GP-DK/No. 1. The proposed location is 1115' FNL x 1820' FWL of Section 10, T25N, R3W, Rio Arriba County, New Mexico.

This well was staked in the unorthodox location to avoid a large drainage to the north and a very steep grade to the south.

A copy of this application is being sent by certified mail to the offset lease holder, Union Texas Petroleum Corp., with the request the they furnish you a waiver of objection and return one copy of the same to me.