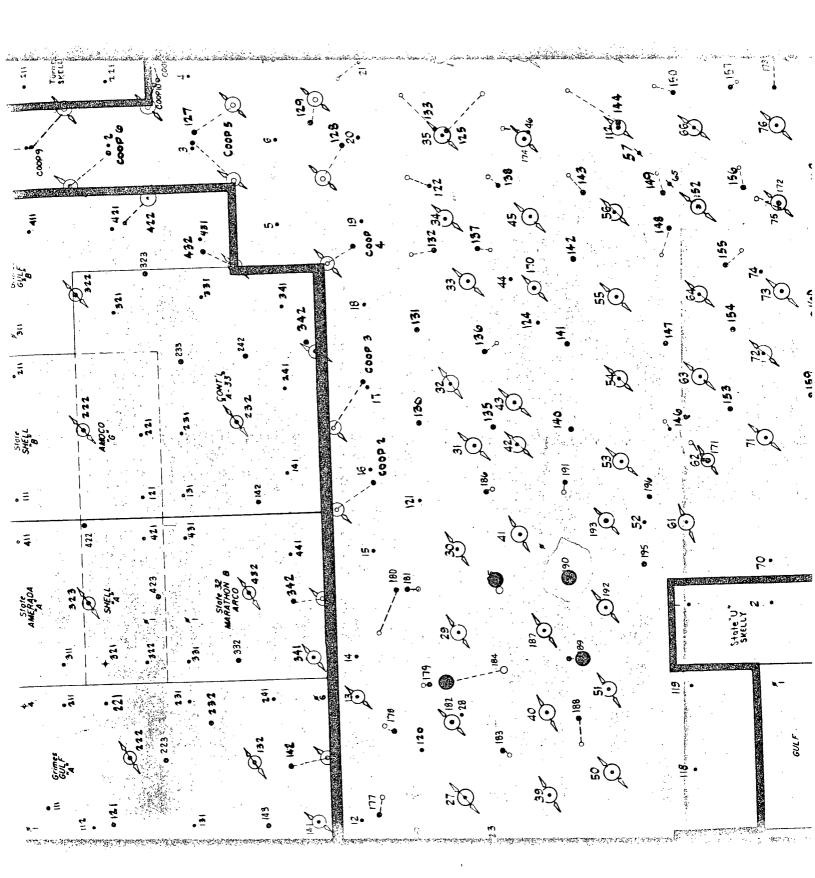

Attention: Gilbert Quintana

South Hubbs (Grayburg-SAN Andros)
Unit well No. 190
1568 FSL & 1105' FEL, Sec. S,
T-19-5, R-38-E, Les County

Amoco Production Company hereby requests administrative approval to drill four (4) South Hobbs (GSA) Unit wells. This application contains the request for approval of 4 unorthodox locations and 3 directional drilling exceptions.

Exhibit "A" is a tabulation of the 4 proposed drilling locations. The proposed bottom hole location, kick-off point, projected deviation, and ground elevation are shown for each well. A South Hobbs (GSA) Unit map is included with the proposed drilling sites (both surface and bottom hole locations shown). Also, included are copies of NMOCD Form C-102 Acreage Dedication Plats.

Exhibit "A" South Hobbs (GSA) Unit

| Well Name   | Surface Location                              | Bottomhole Location                           | Kick Off Point<br>Below Surface | Bottomhole<br>Deviation | Elevation (Ground Level) |
|-------------|-----------------------------------------------|-----------------------------------------------|---------------------------------|-------------------------|--------------------------|
| SHU No. 184 | 1766' FNL x 2488' FWL, Sec. 5, T-19-S, R-38-E | 2630' FNL x 2630' FWL, Sec. 5, T-19-S, R-38-E | 1800                            | 8761                    | 3618.9'                  |
| SHU No. 185 | 2564' FNL x 1200' FEL, Sec. 5, T-19-S; R-38-E | 2630' FNL x 1310' FEL, Sec. 5, T-19-S, R-38-E | 2600'                           | 128'                    | 3613.4'                  |
| SHU No. 189 | 1685' FSL x 2475' FEL, Sec. 5, T-19-S, R-38-E | 1485' FSL x 2475' FEL, Sec. 5, T-19-S, R-38-E | 2600'                           | 200'                    | 3614.8'                  |
| SHU No. 190 | 1568' FSL x 1105' FEL, Sec. 5, T-19-S, R-38-E | 1568' FSL x 1105' FEL, Sec. 5, T-19-S, R-38-E | ` ,                             | 0'                      | 3610.7'                  |
|             |                                               |                                               |                                 |                         |                          |

Note: All wells will be drilled at unorthodox locations and No's. 184, 185 and 189 will be directionally drilled.