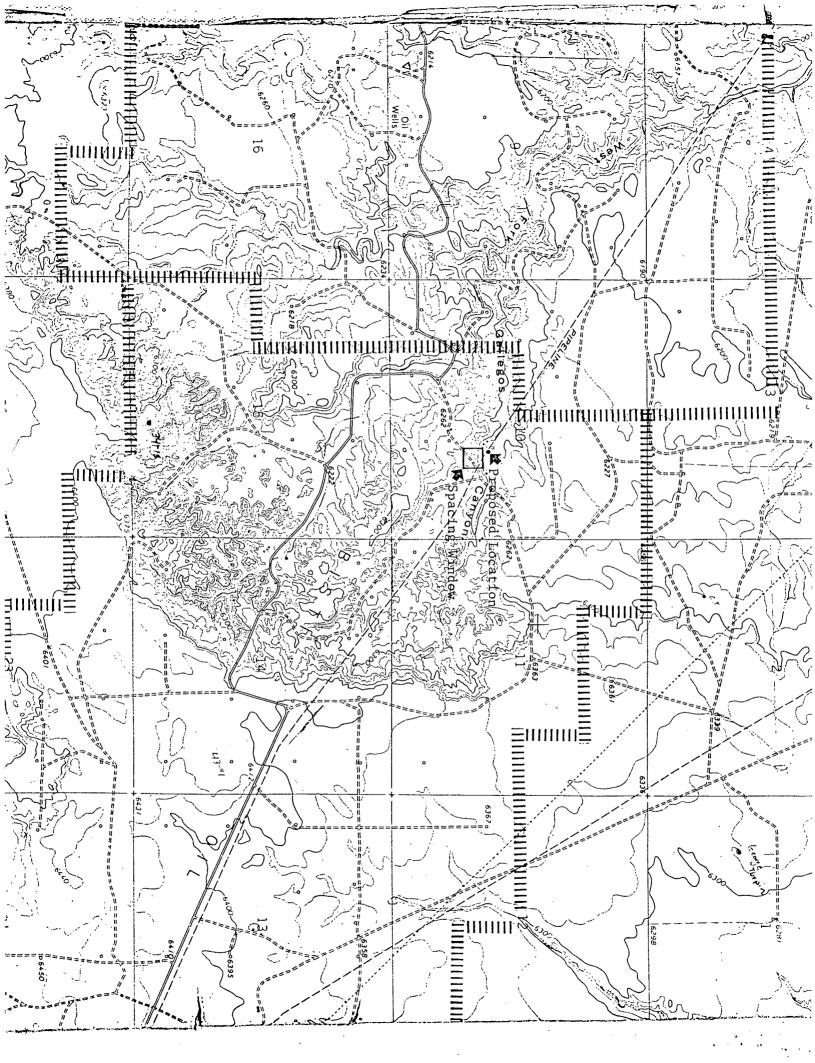

Subject: Request for non-standard location approval for Dedualed Acres:

two W.A.W. Pictured Cliffs gas wells.

160 ares

SE14 Section 10.

Dear Mr. Chavez:

the request of the Bureau of Land Management, Development Company is seeking administrative approval to drill two Pictured Cliffs formation gas wells in unorthodox locations. The request to Hixon was made during predrill inspections of the locations of the Carson Unit Well No. 207 and No. 208. Contingent upon your approval they will be drilled 1950' FSL, 1800' FEL, Section 10, T25N, R12W, and 1930' FSL, 1830' FWL, Section 10, T25N, R12W, respectively. Approval is sought on the basis of Topographic condition and in order to avoid locating pits close to or in existing washes, as illustrated on the attached topographic map.