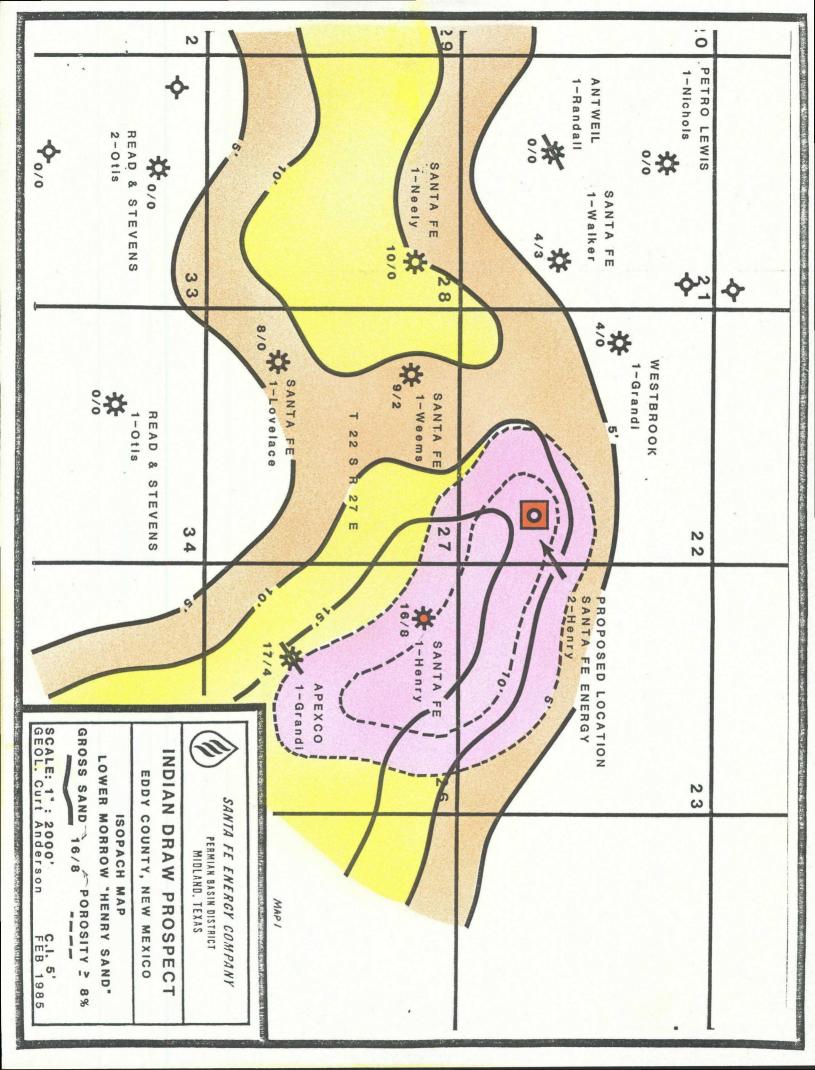

RE: Geological Exhibits SFEC #2 Henry Eddy County, NM

Dear Mr. Stamets:

Santa Fe Energy Company, Exploration Department, is proposing an unorthodox location 1570' FSL, 990' FEL, Section 22, T22S, R27E, Eddy County, New Mexico.

The proposed well will test the major objective Morrow Sandstones and secondary objective Strawn and Wolfcamp Carbonates. The Lower Morrow "Henry Sand" is one of Santa Fe Energy Co's major objectives in the Morrow formation (Map 1). The Santa Fe #1 Henry (660' FNL, 990' FWL, Section 26, T22S, R27E) penetrated 16' of "Henry Sand" that had 8' of effective porosity. The sand was perforated and potentialed for a CAOF of 2.1 MMCFGPD.

The "Henry Sand" is interpreted to have been deposited within a dip-oriented distributary channel that carried water from west to east across the area (Maps 1 and 2). The porosity encountered in the Henry #1 well is thought to be part of a point-bar that was deposited along this trend. Subsurface control suggests that the proposed location will be on depositional trend and will encounter the up-dip edge of the "Henry Sand" point bar porosity.

The location Santa Fe Energy Company has proposed is the most logical one based upon knowledge of the Morrow formation in the South Carlsbad field.

Yours truly, furth a and and a

Curtis A. Anderson

cys509