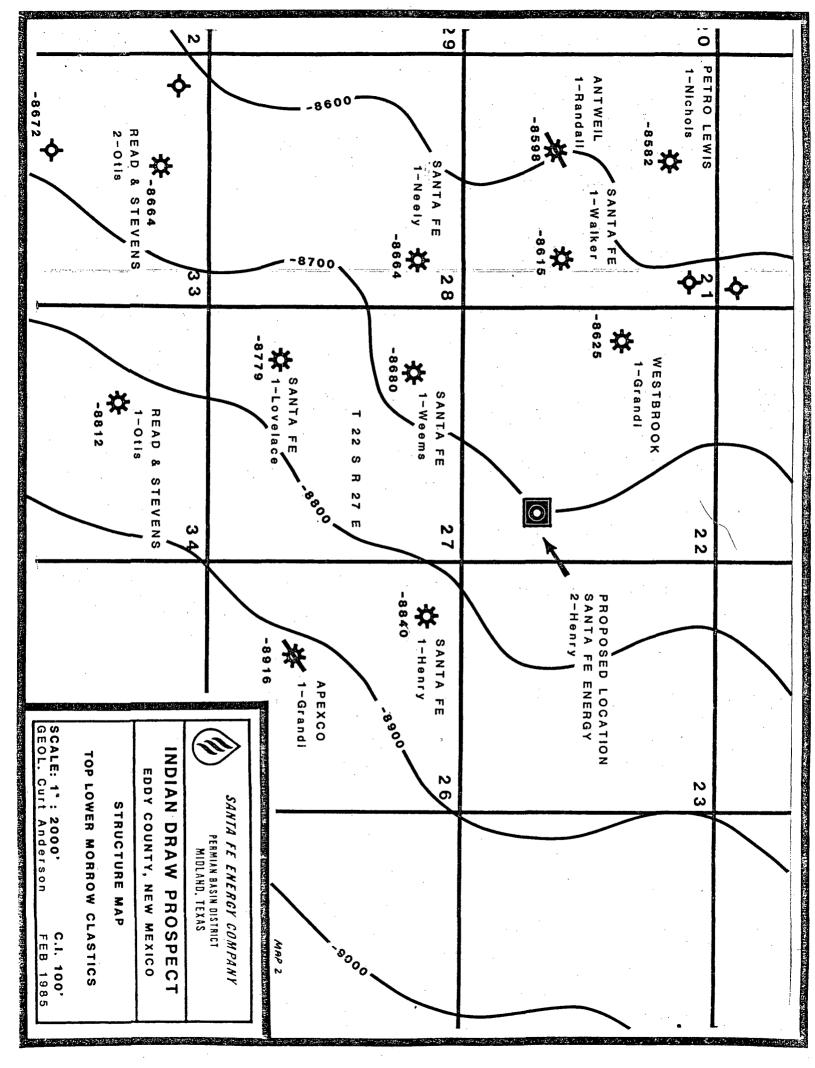

RE: Geological Exhibits SFEC #2 Henry Eddy County, NM

Dear Mr. Stamets:

Santa Fe Energy Company, Exploration Department, is proposing an unorthodox location 1570' FSL, 990' FEL, Section 22, T22S, R27E, Eddy County, New Mexico.

The proposed well will test the major objective Morrow Sandstones and secondary objective Strawn and Wolfcamp Carbonates. The Lower Morrow "Henry Sand" is one of Santa Fe Energy Co's major objectives in the Morrow formation (Map 1). The Santa Fe #1 Henry (660' FNL, 990' FWL, Section 26, T22S, R27E) penetrated 16' of "Henry Sand" that had 8' of effective porosity. The sand was perforated and potentialed for a CAOF of 2.1 MMCFGPD.

The "Henry Sand" is interpreted to have been deposited within a dip-oriented distributary channel that carried water from west to east across the area (Maps 1 and 2). The porosity encountered in the Henry #1 well is thought to be part of a point-bar that was deposited along this trend. Subsurface control suggests that the proposed location will be on depositional trend and will encounter the up-dip edge of the "Henry Sand" point bar porosity.

The location Santa Fe Energy Company has proposed is the most logical one based upon knowledge of the Morrow formation in the South Carlsbad field.

Yours truly, furth a and and a

Curtis A. Anderson

cys509