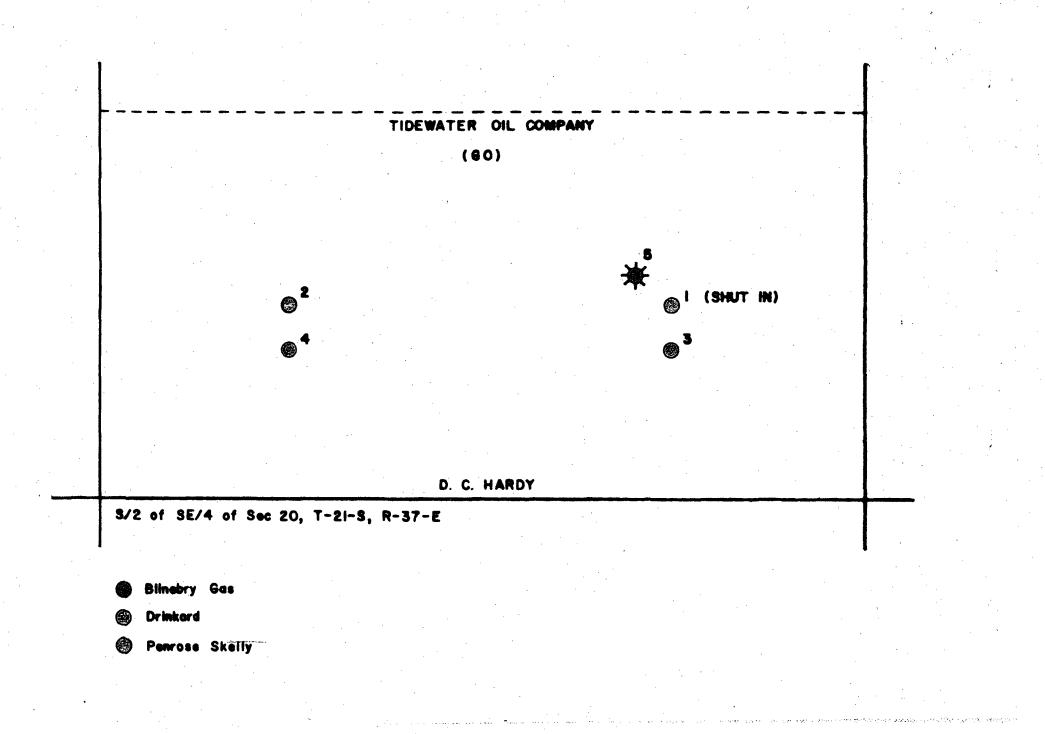

(3) Apache's proposed location encroaches towards the SE/4SE/4 which contains Apache operated DC Hardy "GO" Well No. 3 and the DC Hardy Well No.1 which no longer produce from the Grayburg. See Exhibit 2 (location plat) and Exhibit 3-A (production map)

## DIFFERENT OPERATOR IN SAME SPACING UNIT

(9) The Chevron/Texaco operated Hardy GO Well 2, located in Unit O, in no longer productive and will not be concurrently produced with Apache's proposed well.