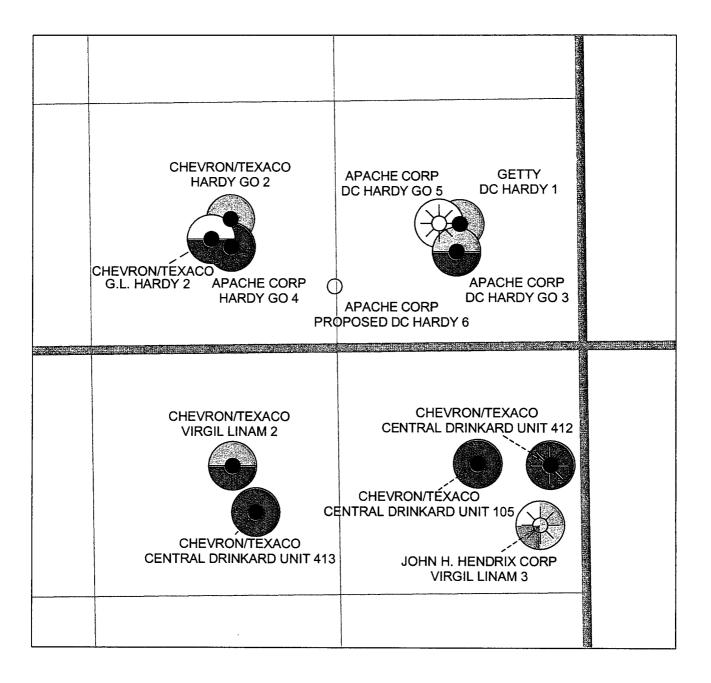

(3) Apache's proposed location encroaches towards the SE/4SE/4 which contains Apache operated DC Hardy "GO" Well No. 3 and the DC Hardy Well No.1 which no longer produce from the Grayburg. See Exhibit 2 (location plat) and Exhibit 3-A (production map)

The proposed unorthodox well location is approximately equidistant between the older producers which should minimize depletion risk in the Upper Grayburg. (See Exhibit 3-A)

Petroleum engineering calculations demonstrate the potential to recovery approximately 61,000 barrels of additional oil that will not be recovery from the existing wells.(See Exhibit 3-B)