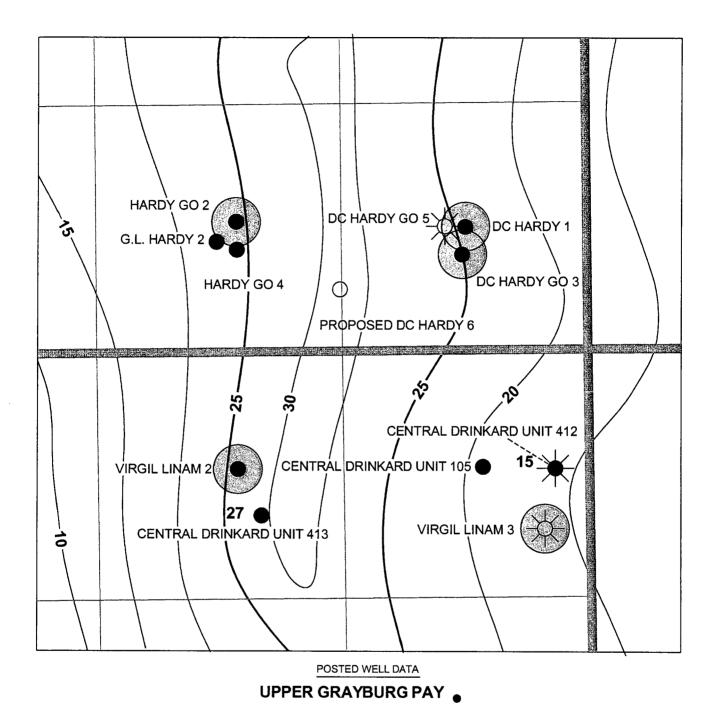

## Administrative Application of Apache Corporation Page 2

(4) This proposed unorthodox well location is based upon a combination of geologic and drainage reasons:

(a) Grayburg Production:

All 4 Grayburg Wells produced from the Upper Grayburg.

The proposed unorthodox well location is approximately equidistant between the older producers which should minimize depletion risk in the Upper Grayburg. (See Exhibit 3-A)

Petroleum engineering calculations demonstrate the potential to recovery approximately 61,000 barrels of additional oil that will not be recovery from the existing wells.(See Exhibit 3-B)

(c) Grayburg Formation:

The Grayburg is separated into the Upper and Lower Grayburg (See Exhibit 4)

(b) Upper Grayburg Geology:

Based upon thickness, the proposed unorthodox well location represented the best remaining location between Units O and P. (See Exhibit 5).