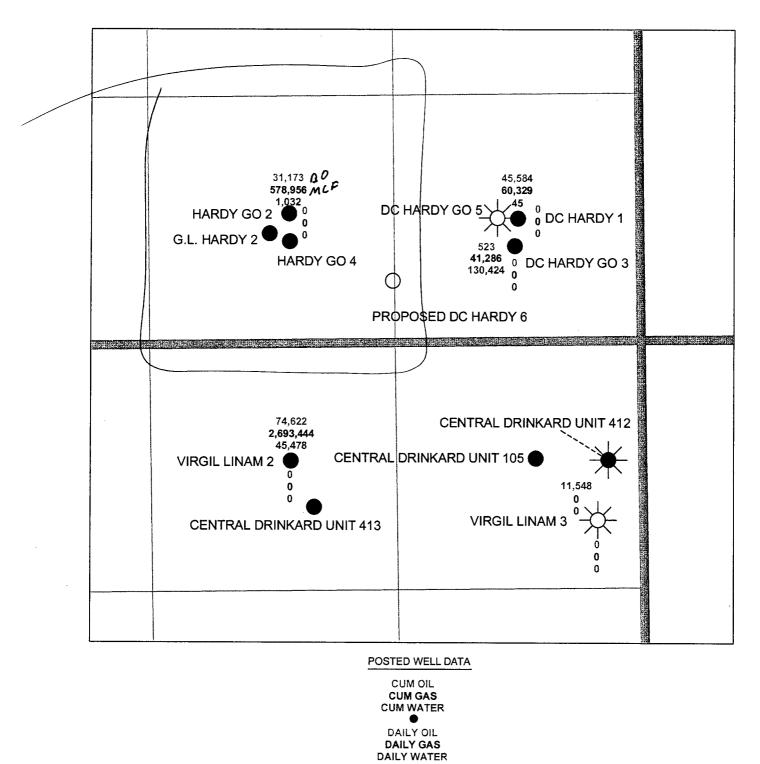

(3) Apache's proposed location encroaches towards the SE/4SE/4 which contains Apache operated DC Hardy "GO" Well No. 3 and the DC Hardy Well No.1 which no longer produce from the Grayburg. See Exhibit 2 (location plat) and Exhibit 3-A (production map)

## Administrative Application of Apache Corporation Page 2

(4) This proposed unorthodox well location is based upon a combination of geologic and drainage reasons:

(a) Grayburg Production:

All 4 Grayburg Wells produced from the Upper Grayburg.

The proposed unorthodox well location is approximately equidistant between the older producers which should minimize depletion risk in the Upper Grayburg. (See Exhibit 3-A)

Petroleum engineering calculations demonstrate the potential to recovery approximately 61,000 barrels of additional oil that will not be recovery from the existing wells.(See Exhibit 3-B)