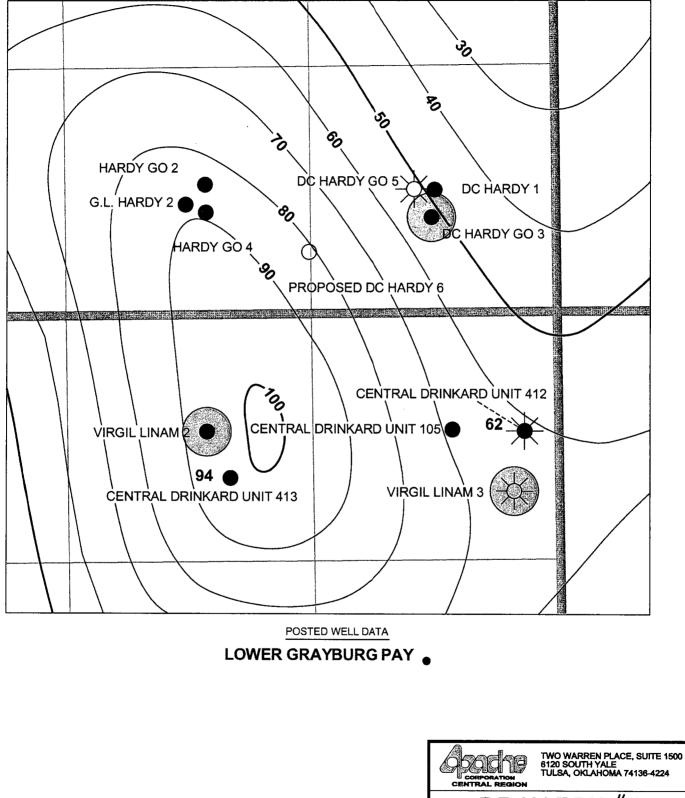

(c) Grayburg Formation:

The Grayburg is separated into the Upper and Lower Grayburg (See Exhibit 4)

(b) Upper Grayburg Geology:

Based upon thickness, the proposed unorthodox well location represented the best remaining location between Units O and P. (See Exhibit 5).

(e) Lower Grayburg Geology:

Apache's activity in offsetting section has demonstrate that commercial reserves are also present in the Lower Grayburg. Sufficient Lower Grayburg porosity can be encountered in the SW/4SE/4 of Section 17 to support drilling a well at the proposed unorthodox location which cannot be obtained at any standard location in the spacing unit. (See Exhibit 6).