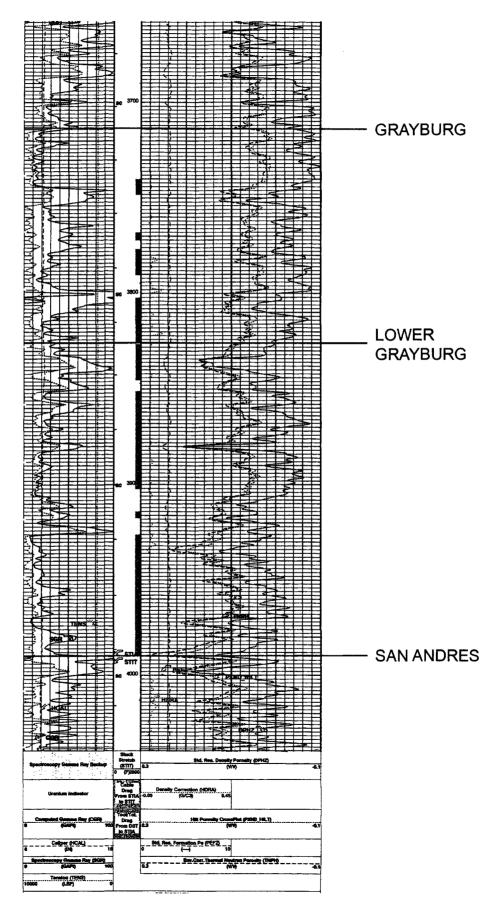

(c) Grayburg Formation:

The Grayburg is separated into the Upper and Lower Grayburg (See Exhibit 4)

(b) Upper Grayburg Geology:

Based upon thickness, the proposed unorthodox well location represented the best remaining location between Units O and P. (See Exhibit 5).