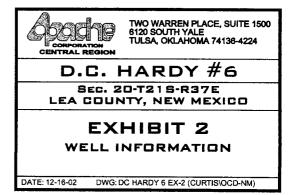

### HAND DELIVERED

Mr. Michael E. Stogner Oil Conservation Division 1220 South Saint Francis Drive Santa Fe, New Mexico 87501

RE: DC Hardy Well No. 6 330 feet FSL & 1330 feet FEL Unit O, SW/4SE/4 Section 20, T21S, R37E Administrative Application of Apache Corporation for approval of an unorthodox oil well location, Penrose Skelly Grayburg Pool, Lea County, New Mexico

## **ADMINISTRATIVE APPLICATION**

Comes now Apache Corporation, by and through its attorneys, Kellahin and Kellahin, and in accordance with Division General Rule 104.F, applies to the New Mexico Oil Conservation Division for administrative approval of an unorthodox oil well location for its DC Hardy Well No. 6 ("Well No. 6") to be drilled and completed for production from the Grayburg formation at an unorthodox well location 330 feet FSL and 1330 feet FEL of Section 20, T21S, R37E, Eddy County, New Mexico, and dedicated to a standard 40-acre proration and spacing unit consisting of the Unit O of this section for production from the Penrose Skelly Grayburg Pool, and in support states: