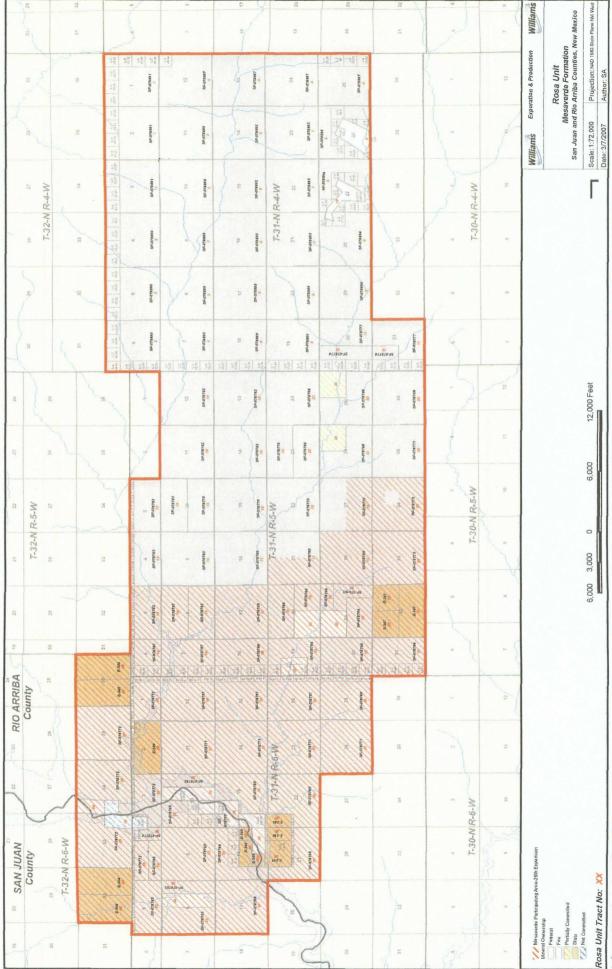

Enclosed for your reference are copies of the Participating Area maps for the Mesaverde and Dakota Formations. Sections 30, 31, and 32 are all in the PA for the Mesaverde. As for the Dakota, sections 30 and 31 are not in the PA but section 32 is.

The spacing unit for the Mesaverde is the north half and the other Mesaverde wells in the spacing unit are the Rosa Unit #13 and #13A.

The spacing unit for the Dakota is the north half and there are no other Dakota wells in the spacing unit.