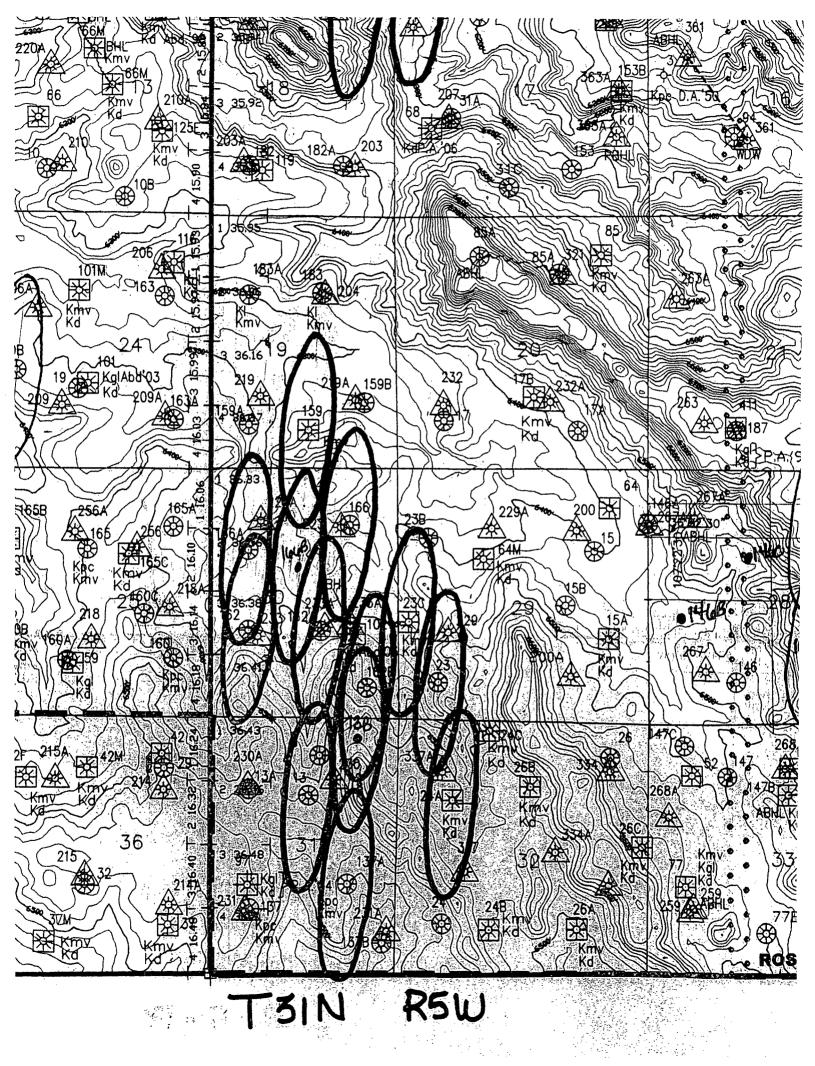

Mark E. Fesmire August 8, 2007 Page 2 of 2

The surface location was picked by considering drainage patterns from the offset Mesaverde wells. In particular, the drainage patterns we are trying to avoid are from the Rosa Unit #13 in the northeast of 31, the Rosa Unit #162B in the southeast of 30, and the Rosa Unit #137A in the southeast of 31. See drainage map.