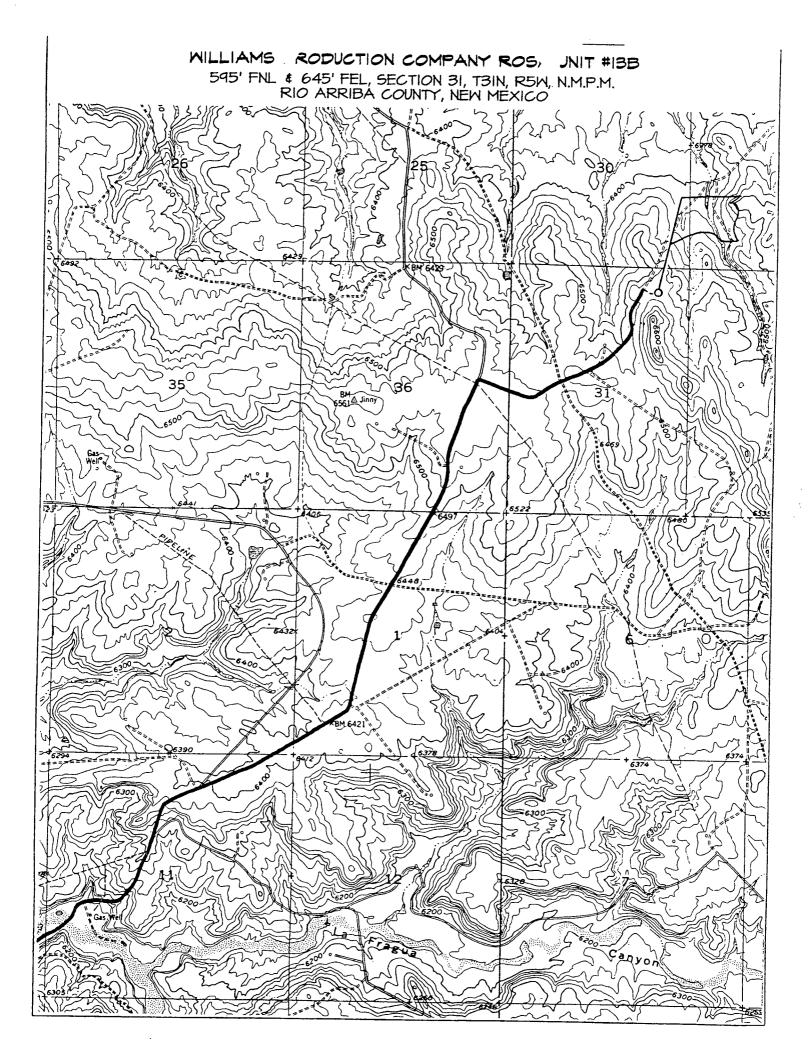

August 8, 2007

Mark E. Fesmire NEW MEXICO OIL CONSERVATION DIVISION 1220 South Saint Francis Drive Santa Fe, NM 87505

Re: Request for Administrative approval for non-standard Dakota Location Rosa Unit #13B API # 30-039-29834 NE4 Sec. 31, T31N, R5W 595' FNL & 645' FEL

Dear Mr. Fesmire:

Williams Production Co., LLC, is requesting administrative approval to construct the Rosa Unit #13B as a dual Mesaverde/Dakota with the Dakota being non-standard. Section 31, T31N, R5W was established as a non-standard spacing unit by Order No. R-2046-B dated July 18, 2007. Pursuant to Order No. R-10987-B(2), spacing requirements allow for up to 4 Dakota wells in a standard GPU and they shall be located not closer than 660 feet to the outer boundary of the GPU and not closer than 10 feet to any interior quarter or quarter-quarter section line or subdivision inner boundary. Given these requirements, this location is non-standard to the north by 65 feet and to the east by 15 feet.

Mark E. Fesmire August 8, 2007 Page 2 of 2

The surface location was picked by considering drainage patterns from the offset Mesaverde wells. In particular, the drainage patterns we are trying to avoid are from the Rosa Unit #13 in the northeast of 31, the Rosa Unit #162B in the southeast of 30, and the Rosa Unit #137A in the southeast of 31. See drainage map.