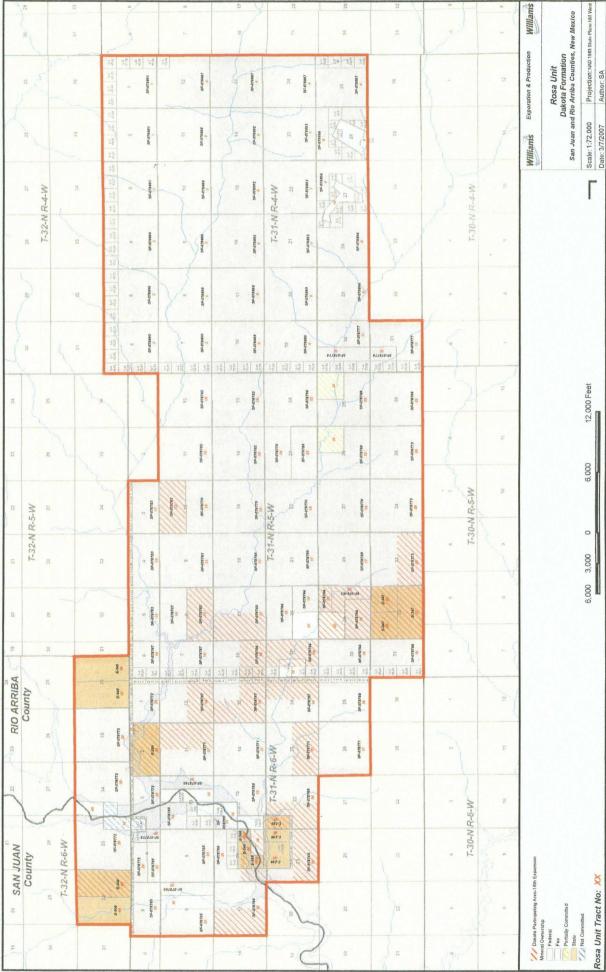

Enclosed for your reference are copies of the Participating Area maps for the Mesaverde and Dakota Formations. Sections 30, 31, and 32 are all in the PA for the Mesaverde. As for the Dakota, sections 30 and 31 are not in the PA but section 32 is.

The spacing unit for the Mesaverde is the north half and the other Mesaverde wells in the spacing unit are the Rosa Unit #13 and #13A.

The spacing unit for the Dakota is the north half and there are no other Dakota wells in the spacing unit.