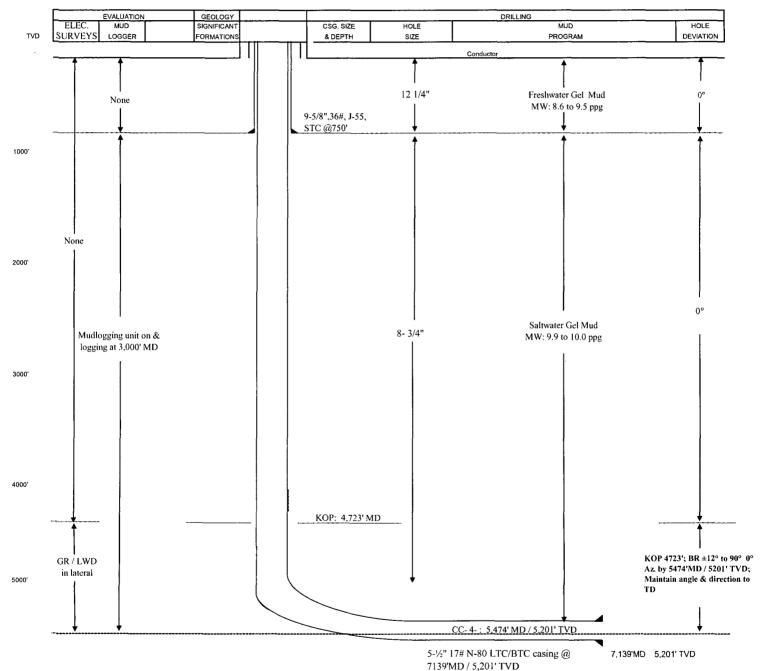

The well plan consists of drilling a vertical hole to the KOP (kick off point) at 4,724' MD/TVD. The hole will be directional drilled utilizing a build rate of 12°/100' to penetrate the Cherry Canyon 4 Sand at 5,473' MD / 5,201' TVD at 90° of angle. The Cherry Canyon 4 will be intersected at 1,848' FNL and 916' FWL of Section 10 T25S R29E. The well will continue laterally (90°) for ±2117' of vertical displacement. The proposed BHL will be 200' FNL & 660' FWL of section 10. The top of the Delaware will be intersected at 3,066' MD/TVD at 2,320' FNL and 990' FWL of Section 10. A drilling prognosis, directional plot, and proposed survey report are attached as Exhibit B.

Production casing will be run and cemented to TD. The Cherry Canyon 4 Sand will be selectively perforated, with all perforations being placed in accordance of a standard location of Section 10 T25S R29E (greater than 330' from any lease line).

### **DRILLING PROGNOSIS Southwestern Energy Production Company**

Exhibit #1

WELL NAME: Corral Fly Federal #4-H

AFE NO.

LOCATION:

Sec. 10, T25S, R29E

Eddy County NM SL: 2320' FNL 990' FWL BHL: 200' FNL 660' FWL

TGT ENTRY PT: 1,848' FNL 916' FWL

OBJECTIVE: Cherry Canyon Sd, CC-4

EST. ELEVATION: GL 3022'; RKB ±16"

PROSPECT: Corral Fly