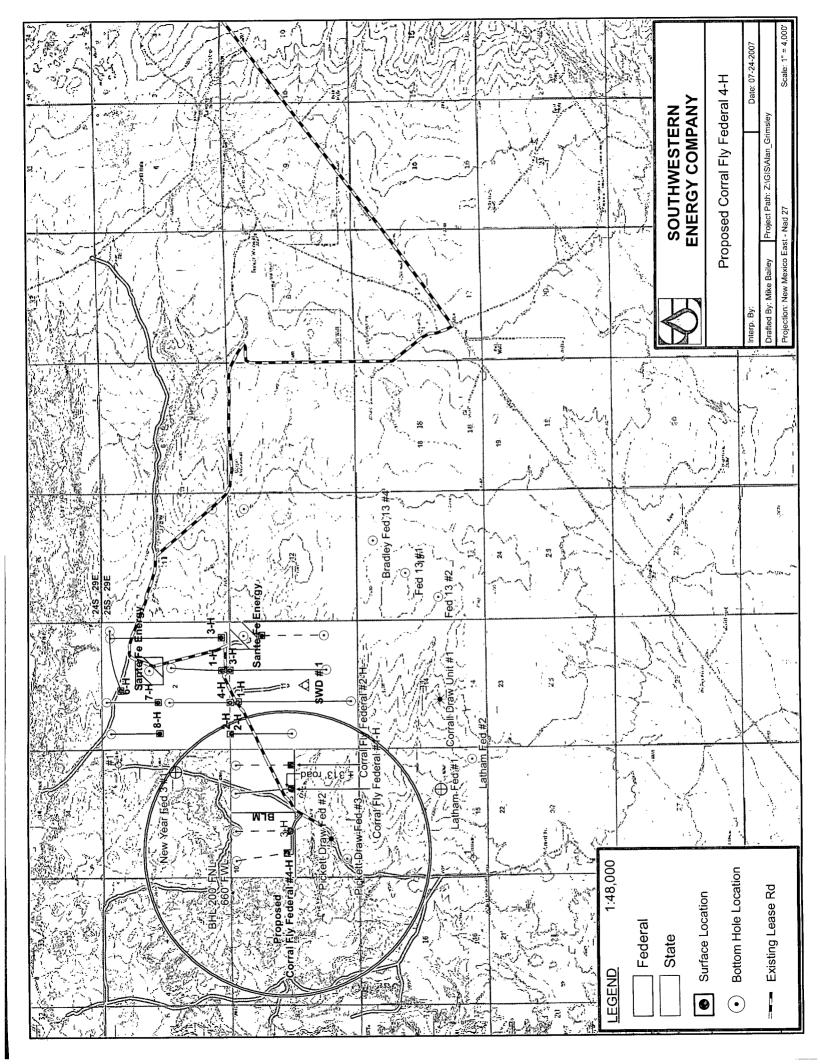

Location:

2,320' feet FNL & 990' feet FWL

Well Unit:

SW¼NW¼ of Section 10, Township 25 South, Range 29 East,

N.M.P.M., Eddy County, New Mexico

The well will be drilled to test the Cherry Canyon 4 formation (West Corral Canyon, Delaware Pool). The pool is spaced on 40 acres, with wells to be located no closer than 330 feet to a quarter-quarter section line and for the subject well an exception to this 330' requirement is requested. A form C-102 is attached as Exhibit A.

The proposed location is based on engineering reasons. The proposed well, Corral Fly Federal #4-H, will be directionally drilled from an unorthodox surface location 2,320 feet from the North Line and 990 feet from the West Line of Section 10 to a bottom hole location 200 feet from the North Line and 660 feet from the West line.

By placing the surface location at 2,320' FNL and 990' FWL of Section 10, the maximum amount of reservoir rock in the Cherry Canyon 4 Sand in the producing area can be penetrated and produced.

Attachment C is a list of all interest owners that will be affected with the unorthodox surface location as well as interest owners that will be affected by the Bottom hole location. Each interest owner has been provided a copy of this request via certified mail.

# VICINITY MAP

SEC. 10 TWP. 25-S RGE. 29-E

SURVEY N.M.P.M.

COUNTY EDDY STATE NEW MEXICO

DESCRIPTION 2320' FNL & 990' FWL

ELEVATION 3022'

SOUTHWESTERN ENERGY

OPERATOR PRODUCTION COMPANY

LEASE CORRAL FLY FEDERAL

PROVIDING SURVEYING SERVICES SINCE 1946 JOHN WEST SURVEYING COMPANY 412 N. DAL PASO HOBBS, N.M. 88240 (905) 393-3117

# LOCATION VERIFICATION MAP

SCALE: 1" = 2000'

PIERCE CANYON, N.M.

CONTOUR INTERVAL: PIERCE CANYON, N.M. - 10'

SEC. \_\_10 \_\_TWP. \_25\_S \_\_RGE. \_ 29\_E

SURVEY \_\_\_\_\_\_ N.M.P.M.

COUNTY \_\_EDDY \_\_STATE \_\_NEW \_\_MEXICO

DESCRIPTION \_\_2320' FNL &\_ 990' FWL

ELEVATION \_\_\_\_\_\_ 3022'

SOUTHWESTERN ENERGY

OPERATOR \_\_PRODUCTION COMPANY

LEASE \_\_\_\_ CORRAL FLY FEDERAL

U.S.G.S. TOPOGRAPHIC MAP

PROVIDING SURVEYING SERVICES
SINCE 1946
JOHN WEST SURVEYING COMPANY
412 N. DAL PASO
HOBBS, N.M. 88240
(505) 393-3117