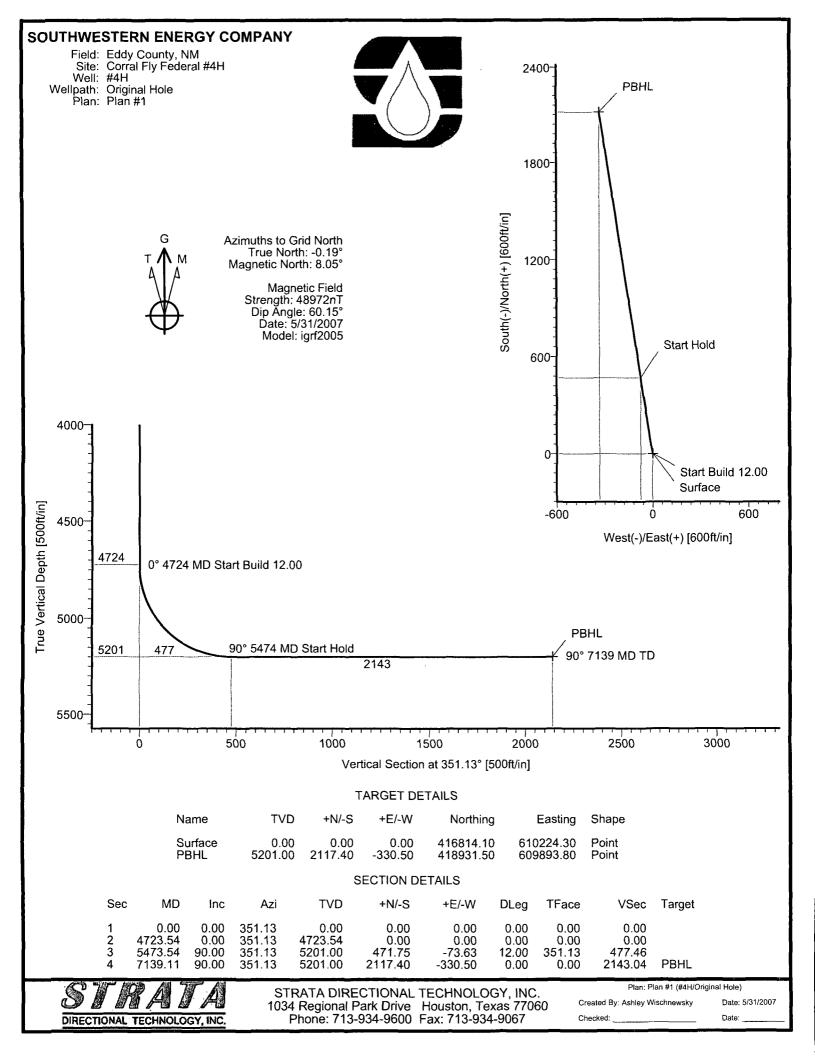

The well plan consists of drilling a vertical hole to the KOP (kick off point) at 4,724' MD/TVD. The hole will be directional drilled utilizing a build rate of 12°/100' to penetrate the Cherry Canyon 4 Sand at 5,473' MD / 5,201' TVD at 90° of angle. The Cherry Canyon 4 will be intersected at 1,848' FNL and 916' FWL of Section 10 T25S R29E. The well will continue laterally (90°) for ±2117' of vertical displacement. The proposed BHL will be 200' FNL & 660' FWL of section 10. The top of the Delaware will be intersected at 3,066' MD/TVD at 2,320' FNL and 990' FWL of Section 10. A drilling prognosis, directional plot, and proposed survey report are attached as Exhibit B.

## Strata Directional Technologies, Inc. **Planning Report**

SOUTHWESTERN ENERGY COMPANY Company:

Eddy County, NM

Corral Fly Federal #4H Site:

#4H Well: Wellpath: Original Hole

Field:

Date: 5/31/2007 Time: 14:49:36

Co-ordinate(NE) Reference: Well: #4H, Grid North

Vertical (TVD) Reference: SITE 3038.0

Well (0.00N,0.00E,351.13Azi) Section (VS) Reference: Plan:

Plan #1

Eddy County, NM Field:

Map System: US State Plane Coordinate System 1927

Geo Datum: NAD27 (Clarke 1866) Sys Datum: Mean Sea Level

Map Zone:

New Mexico, Eastern Zone

Page:

1

Well Centre Coordinate System: Geomagnetic Model: igrf2005

Corral Fly Federal #4H Site:

Site Position: Мар From: Position Uncertainty:

Northing: Easting: 0.00 ft

Easting:

416814.10 ft 610224.30 ft

610224.30 ft

Height 3038.00 ft

+N/-S

ft

0.00

Latitude: Longitude: North Reference:

8 43.575 N 32 58 37.930 W 103

Grid 0.19 deg **Grid Convergence:** 

**Ground Level:** Well: #4H

Well Position:

Wellpath:

**Current Datum:** 

Magnetic Data:

Field Strength:

Vertical Section:

+N/-S

+E/-W

Original Hole

Northing: 416814.10 ft

Latitude: Longitude:

Slot Name:

8 43.575 N 32 37.930 W

Surface

103 58

Position Uncertainty:

0.00 ft 0.00 ft

48972 nT

5/31/2007

Depth From (TVD)

0.00

0.00 ft

3022.00 ft

**Drilled From:** Tie-on Depth:

ft

**Above System Datum:** Declination:

0.00 ft Mean Sea Level 8.23 deg 60.15 deg

Mag Dip Angle: +E/-W

Direction deg

0.00 351.13

Plan:

Principal:

Plan #1

**Date Composed:** Version:

5/31/2007

Tied-to:

From Surface

### Plan Section Information

No

| MD<br>ft | Incl<br>deg | Azim<br>deg | TVD<br>ft | +N/-S<br>ft | +E/-W<br>ft | DLS<br>deg/100ft | Build<br>deg/100ft | Turn<br>deg/100ft | TFO<br>deg | Target |
|----------|-------------|-------------|-----------|-------------|-------------|------------------|--------------------|-------------------|------------|--------|
| 0.00     | 0.00        | 351.13      | 0.00      | 0.00        | 0.00        | 0.00             | 0.00               | 0.00              | 0.00       |        |
| 4723.54  | 0.00        | 351.13      | 4723.54   | 0.00        | 0.00        | 0.00             | 0.00               | 0.00              | 0.00       |        |
| 5473.54  | 90.00       | 351.13      | 5201.00   | 471.75      | -73.63      | 12.00            | 12.00              | 0.00              | 351.13     |        |
| 7139.11  | 90.00       | 351.13      | 5201.00   | 2117.40     | -330.50     | 0.00             | 0.00               | 0.00              | 0.00       | PBHL   |

#### Survey

| MD<br>ft | Incl<br>deg | Azim<br>deg | TVD<br>ft | +N/-S<br>ft | +E/-W<br>ft | VS<br>ft | DLS<br>deg/100ft | Build<br>deg/100ft | Turn<br>deg/100ft | Tool/Comment |
|----------|-------------|-------------|-----------|-------------|-------------|----------|------------------|--------------------|-------------------|--------------|
| 4723.54  | 0.00        | 351.13      | 4723.54   | 0.00        | 0.00        | 0.00     | 0.00             | 0.00               | 0.00              |              |
| 4725.00  | 0.18        | 351.13      | 4725.00   | 0.00        | 0.00        | 0.00     | 12.00            | 12.00              | 0.00              |              |
| 4750.00  | 3.18        | 351.13      | 4749.99   | 0.72        | -0.11       | 0.73     | 12.00            | 12.00              | 0.00              |              |
| 4775.00  | 6.18        | 351.13      | 4774.90   | 2.74        | -0.43       | 2.77     | 12.00            | 12.00              | 0.00              |              |
| 4800.00  | 9.18        | 351.13      | 4799.67   | 6.04        | -0.94       | 6.11     | 12.00            | 12.00              | 0.00              |              |
| 4825.00  | 12.18       | 351.13      | 4824.24   | 10.61       | -1.66       | 10.74    | 12.00            | 12.00              | 0.00              |              |
| 4850.00  | 15.18       | 351.13      | 4848.53   | 16.45       | -2.57       | 16.65    | 12.00            | 12.00              | 0.00              |              |
| 4875.00  | 18.18       | 351.13      | 4872.47   | 23.54       | -3.67       | 23.82    | 12.00            | 12.00              | 0.00              |              |
| 4900.00  | 21.18       | 351.13      | 4896.01   | 31.85       | -4.97       | 32.24    | 12.00            | 12.00              | 0.00              |              |
| 4925.00  | 24.18       | 351.13      | 4919.07   | 41.38       | -6.46       | 41.88    | 12.00            | 12.00              | 0.00              |              |
| 4950.00  | 27.18       | 351.13      | 4941.60   | 52.08       | -8.13       | 52.71    | 12.00            | 12.00              | 0.00              |              |
| 4975.00  | 30.18       | 351.13      | 4963.54   | 63.93       | -9.98       | 64.70    | 12.00            | 12.00              | 0.00              |              |
| 5000.00  | 33.18       | 351.13      | 4984.81   | 76.90       | -12.00      | 77.83    | 12.00            | 12.00              | 0.00              |              |
| 5025.00  | 36.18       | 351.13      | 5005.37   | 90.95       | -14.20      | 92.05    | 12.00            | 12.00              | 0.00              |              |
| 5050.00  | 39.18       | 351.13      | 5025.15   | 106.04      | -16.55      | 107.33   | 12.00            | 12.00              | 0.00              |              |
| 5075.00  | 42.18       | 351.13      | 5044.11   | 122.14      | -19.06      | 123.62   | 12.00            | 12.00              | 0.00              |              |
| 5100.00  | 45.18       | 351.13      | 5062.19   | 139.20      | -21.73      | 140.88   | 12.00            | 12.00              | 0.00              |              |

# Strata Directional Technologies, Inc. **Planning Report**

Company: SOUTHWESTERN ENERGY COMPANY Field:

Eddy County, NM

Corral Fly Federal #4H

#4H Wellpath: Original Hole

Site:

Well:

Targets

Date: 5/31/2007

Time: 14:49:36

Page:

Co-ordinate(NE) Reference: Well: #4H, Grid North SITE 3038.0

Vertical (TVD) Reference: Well (0.00N,0.00E,351.13Azi)

Section (VS) Reference: Plan #1 Plan:

| Survey  |       |        |         |         |         |         |           |          |             |              |
|---------|-------|--------|---------|---------|---------|---------|-----------|----------|-------------|--------------|
| MD      | Incl  | Azim   | TVD     | +N/-S   | +E/-W   | VS      | DLS       | Build    | Turn        | Tool/Comment |
| ft      | deg   | deg    | ft      | ft      | ft      | ft      | deg/100ft | deg/100f | t deg/100ft |              |
| 5125.00 | 48.18 | 351.13 | 5079.34 | 157.17  | -24.53  | 159.07  | 12.00     | 12.00    | 0.00        |              |
| 5150.00 | 51.18 | 351.13 | 5095.52 | 176.00  | -27.47  | 178.13  | 12.00     | 12.00    | 0.00        |              |
| 5175.00 | 54.18 | 351.13 | 5110.67 | 195.64  | -30.54  | 198.00  | 12.00     | 12.00    | 0.00        |              |
|         |       |        | •       |         |         |         |           |          |             |              |
| 5200.00 | 57.18 | 351.13 | 5124.77 | 216.03  | -33.72  | 218.65  | 12.00     | 12.00    | 0.00        |              |
| 5225.00 | 60.18 | 351.13 | 5137.76 | 237.13  | -37.01  | 240.00  | 12.00     | 12.00    | 0.00        |              |
| 5250.00 | 63.18 | 351.13 | 5149.62 | 258.87  | -40.41  | 262.01  | 12.00     | 12.00    | 0.00        |              |
| 5275.00 | 66.18 | 351.13 | 5160.31 | 281.20  | -43.89  | 284.60  | 12.00     | 12.00    | 0.00        |              |
| 5300.00 | 69.18 | 351.13 | 5169.81 | 304.04  | -47.46  | 307.73  | 12.00     | 12.00    | 0.00        |              |
| 5325.00 | 72.18 | 351.13 | 5178.08 | 327.35  | -51.10  | 331.31  | 12.00     | 12.00    | 0.00        |              |
| 5350.00 | 75.18 | 351.13 | 5185.11 | 351.05  | -54.79  | 355.30  | 12.00     | 12.00    | 0.00        |              |
| 5375.00 | 78.18 | 351.13 | 5190.87 | 375.09  | -58.55  | 379.63  | 12.00     | 12.00    | 0.00        |              |
| 5400.00 | 81.18 | 351.13 | 5195.35 | 399.38  | -62.34  | 404.22  | 12.00     | 12.00    | 0.00        |              |
| 5425.00 | 84.18 | 351.13 | 5198.54 | 423.88  | -66.16  | 429.01  | 12.00     | 12.00    | 0.00        |              |
| 3423.00 | 04.10 | 331.13 | 3190.54 | 423.00  | -00.10  | 423.01  | 12.00     | 12.00    | 0.00        |              |
| 5450.00 | 87.18 | 351.13 | 5200.42 | 448.51  | -70.01  | 453.94  | 12.00     | 12.00    | 0.00        |              |
| 5473.54 | 90.00 | 351.13 | 5201.00 | 471.75  | -73.63  | 477.46  | 12.00     | 12.00    | 0.00        |              |
| 5500.00 | 90.00 | 351.13 | 5201.00 | 497.90  | -77.72  | 503.93  | 0.00      | 0.00     | 0.00        |              |
| 5600.00 | 90.00 | 351.13 | 5201.00 | 596.70  | -93.14  | 603.93  | 0.00      | 0.00     | 0.00        |              |
| 5700.00 | 90.00 | 351.13 | 5201.00 | 695.51  | -108.56 | 703.93  | 0.00      | 0.00     | 0.00        |              |
|         |       |        |         |         |         |         |           |          |             |              |
| 5800.00 | 90.00 | 351.13 | 5201.00 | 794.31  | -123.98 | 803.93  | 0.00      | 0.00     | 0.00        |              |
| 5900.00 | 90.00 | 351.13 | 5201.00 | 893.12  | -139.40 | 903.93  | 0.00      | 0.00     | 0.00        |              |
| 6000.00 | 90.00 | 351.13 | 5201.00 | 991.92  | -154.83 | 1003.93 | 0.00      | 0.00     | 0.00        |              |
| 6100.00 | 90.00 | 351.13 | 5201.00 | 1090.72 | -170.25 | 1103.93 | 0.00      | 0.00     | 0.00        |              |
| 6200.00 | 90.00 | 351.13 | 5201.00 | 1189.53 | -185.67 | 1203.93 | 0.00      | 0.00     | 0.00        |              |
| 6300.00 | 90.00 | 351.13 | 5201.00 | 1288.33 | -201.09 | 1303.93 | 0.00      | 0.00     | 0.00        |              |
| 6400.00 | 90.00 | 351.13 | 5201.00 | 1387.13 | -216.51 | 1403.93 | 0.00      | 0.00     | 0.00        |              |
| 6500.00 | 90.00 | 351.13 | 5201.00 | 1485.94 | -231.94 | 1503.93 | 0.00      | 0.00     | 0.00        |              |
| 6600.00 | 90.00 | 351.13 | 5201.00 | 1584.74 | -247.36 | 1603.93 | 0.00      | 0.00     | 0.00        |              |
| 6700.00 | 90.00 | 351.13 | 5201.00 | 1683.54 | -262.78 | 1703.93 | 0.00      | 0.00     | 0.00        |              |
|         |       |        |         |         |         |         |           |          |             |              |
| 6800.00 | 90.00 | 351.13 | 5201.00 | 1782.35 | -278.20 | 1803.93 | 0.00      | 0.00     | 0.00        |              |
| 6900.00 | 90.00 | 351.13 | 5201.00 | 1881.15 | -293.62 | 1903.93 | 0.00      | 0.00     | 0.00        |              |
| 7000.00 | 90.00 | 351.13 | 5201.00 | 1979.96 | -309.05 | 2003.93 | 0.00      | 0.00     | 0.00        |              |
| 7100.00 | 90.00 | 351.13 | 5201.00 | 2078.76 | -324.47 | 2103.93 | 0.00      | 0.00     | 0.00        |              |
| 7139.11 | 90.00 | 351.13 | 5201.00 | 2117.40 | -330.50 | 2143.04 | 0.00      | 0.00     | 0.00        | PBHL         |

| Name    | Descripti<br>Dip. | on<br>Dir. | TVD<br>ft | +N/-S<br>ft | +E/-W<br>ft | Map<br>Northing<br>ft | Map<br>Easting<br>ft | < Latitude><br>Deg Min Sec | < Longitude><br>Deg Min Sec |
|---------|-------------------|------------|-----------|-------------|-------------|-----------------------|----------------------|----------------------------|-----------------------------|
| Surface |                   |            | 0.00      | 0.00        | 0.00        | 416814.10             | 610224.30            | 32 8 43.575 N              | 103 58 37.930 W             |
| PBHL    |                   |            | 5201.00   | 2117.40     | -330.50     | 418931.50             | 609893.80            | 32 9 4.541 N               | 103 58 41.693 W             |