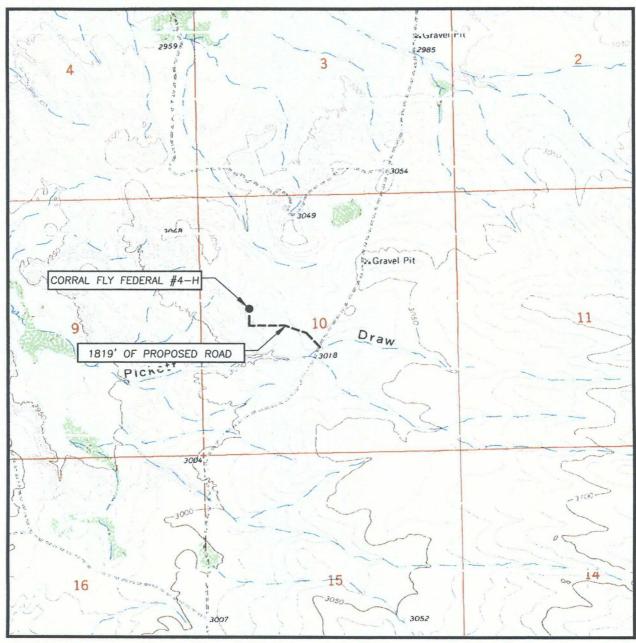

# LOCATION VERIFICATION MAP

SCALE: 1" = 2000'

PIERCE CANYON, N.M.

CONTOUR INTERVAL: PIERCE CANYON, N.M. - 10'

SEC. \_\_10 \_\_TWP. \_25\_S \_\_RGE. \_ 29\_E

SURVEY \_\_\_\_\_\_ N.M.P.M.

COUNTY \_\_EDDY \_\_STATE \_\_NEW \_\_MEXICO

DESCRIPTION \_\_2320' FNL &\_ 990' FWL

ELEVATION \_\_\_\_\_\_ 3022'

SOUTHWESTERN ENERGY

OPERATOR \_\_PRODUCTION COMPANY

LEASE \_\_\_\_ CORRAL FLY FEDERAL

U.S.G.S. TOPOGRAPHIC MAP

PROVIDING SURVEYING SERVICES
SINCE 1946
JOHN WEST SURVEYING COMPANY
412 N. DAL PASO
HOBBS, N.M. 88240
(505) 393-3117