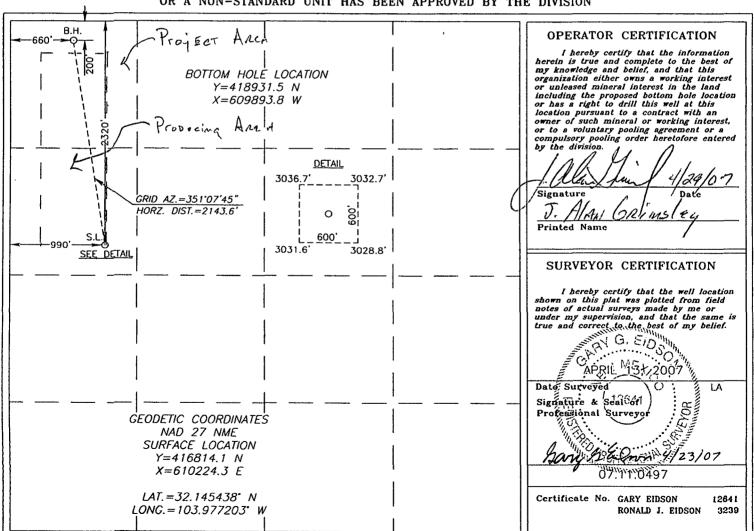

### OIL CONSERVATION DIVISION 1220 SOUTH ST. FRANCIS DR. Santa Fe, New Mexico 87505

DISTRICT IV WELL LOCATION AND ACREAGE DEDICATION PLAT ☐ AMENDED REPORT 1220 S. ST. FRANCIS DR., SANTA FE, NM 87505 API Number Pool Code Pool Name Well Number Property Code Property Name CORRAL FLY FEDERAL 4-HOGRID No. Operator Name Elevation SOUTHWESTERN ENERGY PRODUCTION COMPANY 3022

#### Surface Location

| UL or lot No. | Section | Township | Range | Lot idn | Feet from the | North/South line | Feet from the | East/West line | County |
|---------------|---------|----------|-------|---------|---------------|------------------|---------------|----------------|--------|
| E             | 10      | 25-S     | 29-E  |         | 2320          | NORTH            | 990           | WEST           | EDDY   |

### Bottom Hole Location If Different From Surface

| UL or lot No.  | Section   | Township    | Range         | Lot Idn | Feet from the | North/South line | Feet from the | East/West line | County |
|----------------|-----------|-------------|---------------|---------|---------------|------------------|---------------|----------------|--------|
| D              | 10        | 25-S        | 29-E          |         | 200           | NORTH            | 660           | WEST           | EDDY   |
| Dedicated Acre | s Joint o | r Infill Co | nsolidation ( | ode Or  | der No.       |                  |               |                |        |
| 80             |           |             |               |         |               |                  |               |                |        |

NO ALLOWABLE WILL BE ASSIGNED TO THIS COMPLETION UNTIL ALL INTERESTS HAVE BEEN CONSOLIDATED OR A NON-STANDARD UNIT HAS BEEN APPROVED BY THE DIVISION