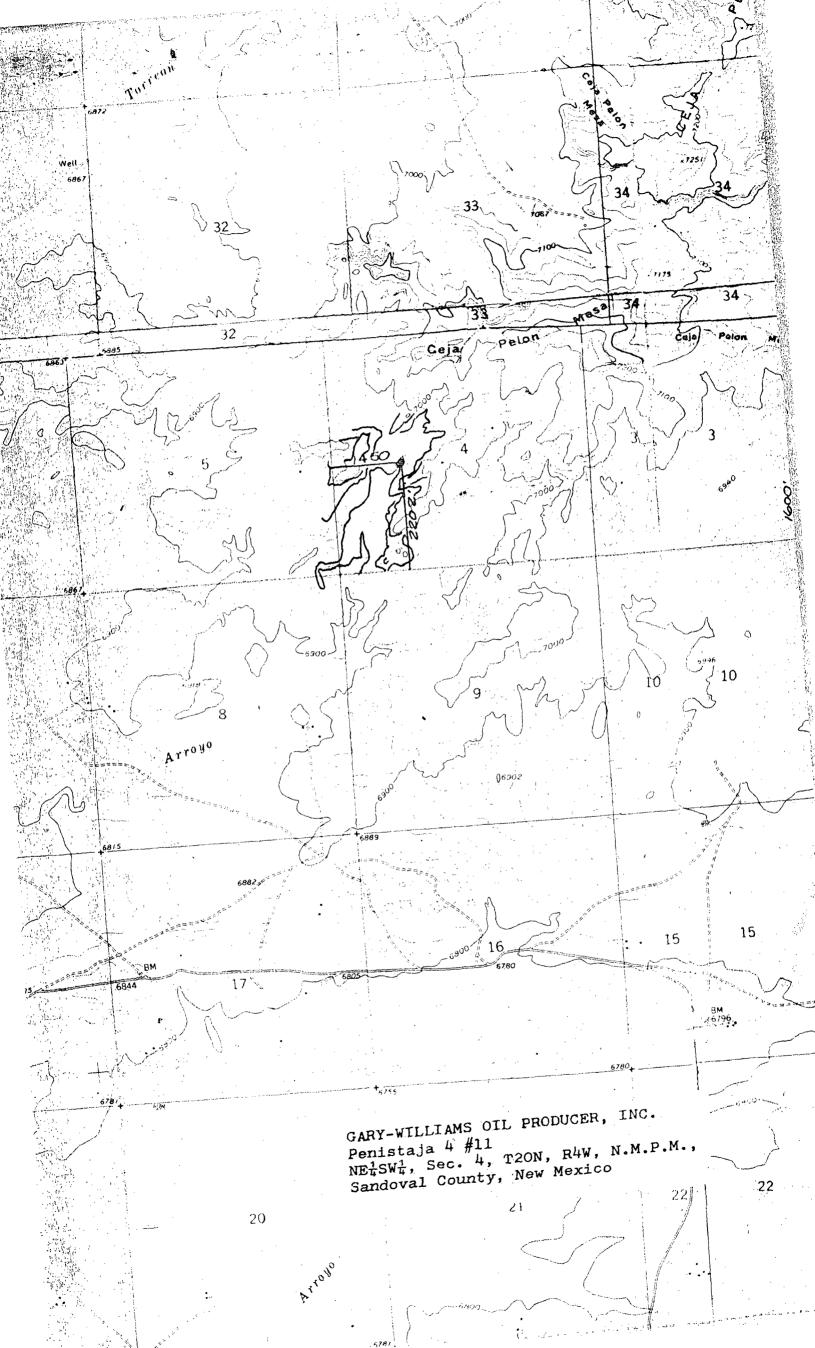

May 31, 1984

Regarding the Penistaja 4 #11, (2202' FSL & 1450' FWL) Section 4, T20N., R.4W., Sandoval County, lease NM-22036.

Gary-Williams Oil Producer, Inc. requests approval of an unorthodox location on the above well due to the topography.

#### NEW MEXICO OIL CONSERVATION COMMISSION WELL LOCATION AND ACREAGE DEDICATION PLAT

All distances must be from the outer boundaries of the Section Well No. GARY-WILLIAMS OIL PRODUCER, PENISTAJA 4 11 Unit Letter Section Township 4 WEST 20 NORTH SANDOVAL K Actual Footage Location of Wells 2202 feet from the Ground Level Elev. Producing Formation Dedicated Acreage: 40 6950 Wildcat Acre 1. Outline the acreage dedicated to the subject well by colored pencil or hachure marks on the plat below. 2. If more than one lease is dedicated to the well, outline each and identify the ownership thereof (both as to workin interest and royalty). 3. If more than one lease of different ownership is dedicated to the well, have the interests of all owners been consol dated by communitization, unitization, force-pooling. etc? If answer is "yes," type of consolidation If answer is "no," list the owners and tract descriptions which have actually been consolidated. (Use reverse side of this form if necessary.) No allowable will be assigned to the well until all interests have been consolidated (by communitization, unitization forced-pooling, or otherwise) or until a non-standard unit, eliminating such interests, has been approved by the Commis sion. CERTIFICATION I hereby certify that the Information con tained herein is true and complete to th best of my knowledge and belief. I hereby certify that the well location shown on this plat was plotted from field notes of actual surveys made by me a under my supervision, and that the sam Is true and correct to the best of my knowledge and belief. Date Surveyed May 3, 1984 Registered Hoolessional Engineer J. Roger Miller Certificate No. Wyoming Reg. #2293